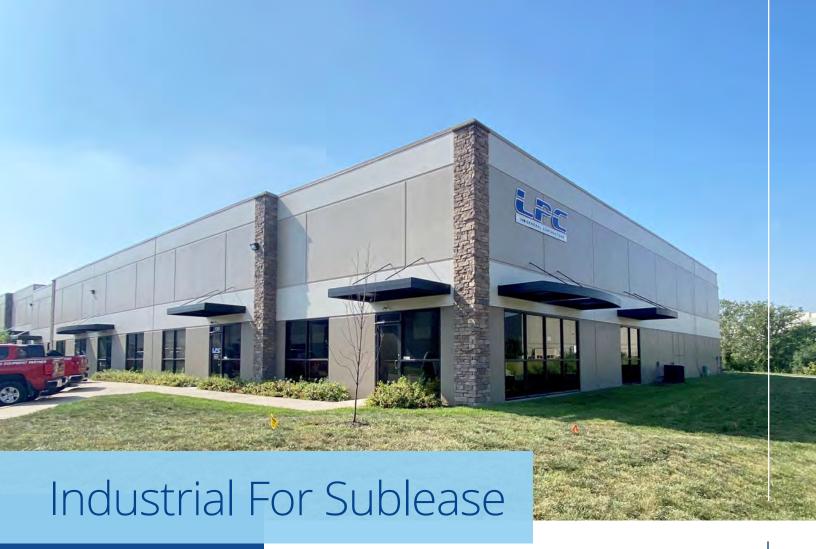

# **Deerfield Park**

1368 S. Enterprise Street Olathe, Kansas

# **Property Features**

- Total space available: 6,000 SF
  - Office area: 1,627 SF (Class A office finish)
- Loading: 2 drive-in doors
- Floor drain
- Access via Old 56 Highway or 151st Street & I-35
- Lease rate: \$14.00 PSF, gross (includes CAM)
- Sublease expiration of November 30, 2028