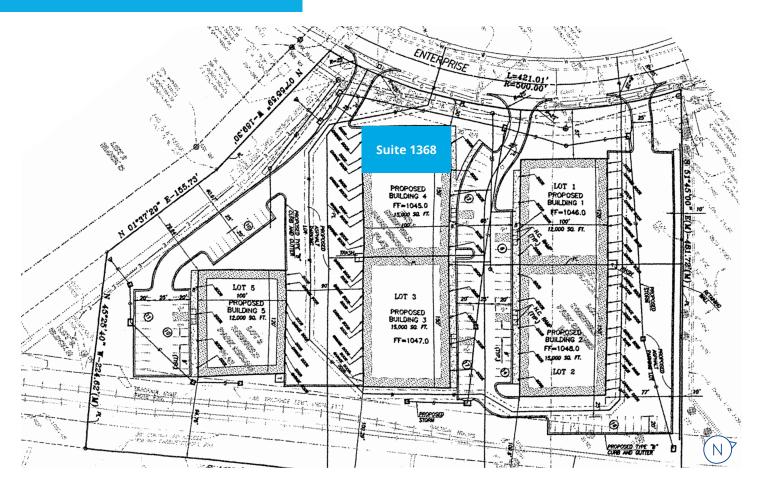

### **Tom Haverty**

Executive Vice President +1 816 556 1105 tom.haverty@colliers.com

#### **Colliers Kansas City**

4520 Main Street, Suite 1000 Kansas City, Missouri 64111 +1 816 531 5303 colliers.com/kansascity

# **Deerfield Park**

1368 S. Enterprise Street Olathe, Kansas

# **Property Features**

- Total space available: 6,000 SF
  - Office area: 1,627 SF (Class A office finish)
- Loading: 2 drive-in doors
- Floor drain
- Access via Old 56 Highway or 151st Street & I-35
- Lease rate: \$14.00 PSF, gross (includes CAM)
- Sublease expiration of November 30, 2028

# 1368 S. Enterprise Street

Site Plan



## **Interior Photos**







# Available For Sublease







This document has been prepared by Colliers for advertising and general information only. Colliers makes no guarantees, representations or warranties of any kind, expressed or implied, regarding the information including, but not limited to, warranties of content, accuracy and reliability. Any interested party should undertake their own inquiries as to the accuracy of the information. Colliers excludes unequivocally all inferred or implied terms, conditions and warranties arising out of this document and excludes all liability for loss and damages arising there from. This publication is the copyrighted property of Colliers and /or its licensor(s). © 2024. All rights reserved. This communication is not intended to cause or indu