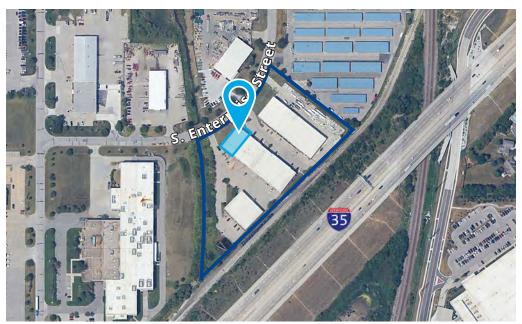

### **Tom Haverty**

Executive Vice President +1 816 556 1105 tom.haverty@colliers.com

#### **Colliers Kansas City**

4520 Main Street, Suite 1000 Kansas City, Missouri 64111 +1 816 531 5303 colliers.com/kansascity

# **Deerfield Park**

1368 S. Enterprise Street Olathe, Kansas

# **Property Features**

- Total space available: 6,000 SF
  - Office area: 1,627 SF (Class A office finish)
- Loading: 2 drive-in doors
- Floor drain
- Access via Old 56 Highway or 151st Street & I-35
- Lease rate: \$14.00 PSF, gross (includes CAM)
- Sublease expiration of November 30, 2028

# 1368 S. Enterprise Street

Site Plan



## **Interior Photos**







# Available For Sublease







This document has been prepared by Colliers for advertising and general information only. Colliers makes no guarantees, representations or warranties of any kind, expressed or implied, regarding the information including, but not limited to, warranties of content, accuracy and reliability. Any interested party should undertake their own inquiries as to the accuracy of the information. Colliers excludes unequivocally all inferred or implied terms, conditions and warranties arising out of this document and excludes all liability for loss and damages arising there from. This publication is the copyrighted property of Colliers and /or its licensor(s). © 2024. All rights reserved. This communication is not intended to cause or induce breach of an existing listing agreement.

## **Tom Haverty*