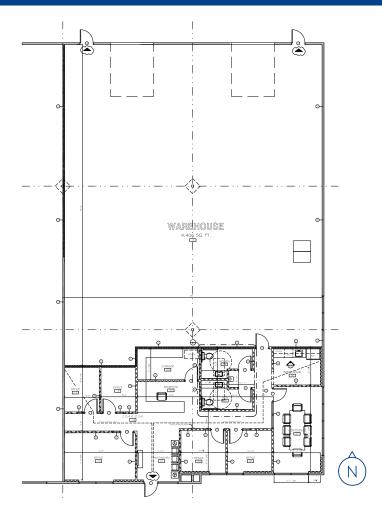

### **Tom Haverty**

Executive Vice President +1 816 556 1105 tom.haverty@colliers.com

#### **Colliers Kansas City**

4520 Main Street, Suite 1000 Kansas City, Missouri 64111 +1 816 531 5303 colliers.com/kansascity

# **Deerfield Park**

1368 S. Enterprise Street Olathe, Kansas

# **Property Features**

- Total space available: 6,000 SF
  - Office area: 1,627 SF (Class A office finish)
- Loading: 2 drive-in doors
- Floor drain
- Access via Old 56 Highway or 151st Street & I-35
- Lease rate: \$14.00 PSF, gross (includes CAM)
- Sublease expiration of November 30, 2028

# 1368 S. Enterprise Street

Site Plan



## **Interior Photos**







# Available For Sublease







This document has been prepared by Colliers for advertising and general information only. Colliers makes no guarantees, representations or warranties of any kind, expressed or implied, regarding the information including, but not limited to, warranties of content, accuracy and reliability. Any interested party should undertake their own inquiries as to the accuracy of the information. Colliers excludes unequivocally all inferred or implied terms, conditions and warranties arising out of this document and excludes all liability for loss and damages arising there from. This publication is the copyrighted property of Colliers and /or its licensor(s). © 2024. All rights reserved. This communication is not intended to cause or induce breach of an existing listing agreement.

## **Tom Have