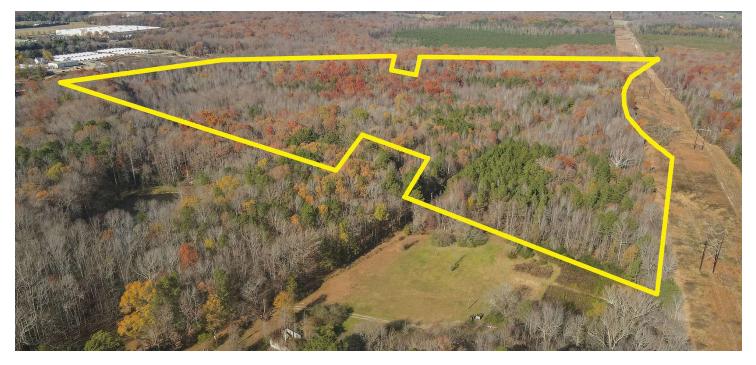

#### **PROPERTY DESCRIPTION**

47 acres with roughly 46 acres of buildable land in a very popular area of Hanover. This land is in a prime location for the development of homes that are greatly needed and will sell quickly. If you are looking for your next development project, look no further. Close to Ashland, with quick access to interstates 95 and 295, with Washington and Lacy park right next door. This development is the one you've been looking for, don't miss out.

#### **Offering Summary**

| Sale Price:       |           |           | N/A       |
|-------------------|-----------|-----------|-----------|
| Lot Size:         |           |           | 47 Acres  |
| Demographics      | 0.3 Miles | 0.5 Miles | 1 Mile    |
| Total Households  | 32        | 66        | 507       |
| Total Population  | 68        | 149       | 1,256     |
| Average HH Income | \$66,713  | \$92,130  | \$115,211 |