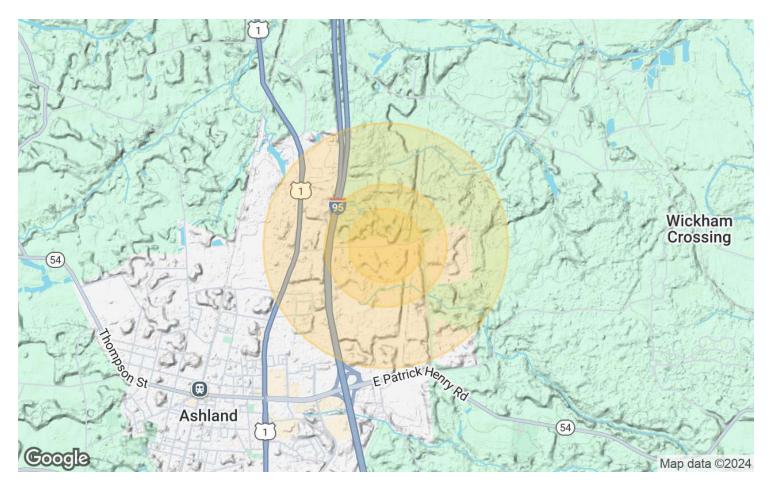

# **Retailer Map**

#### **PROPERTY DESCRIPTION**

47 acres with roughly 46 acres of buildable land in a very popular area of Hanover. This land is in a prime location for the development of homes that are greatly needed and will sell quickly. If you are looking for your next development project, look no further. Close to Ashland, with quick access to interstates 95 and 295, with Washington and Lacy park right next door. This development is the one you've been looking for, don't miss out.

#### **PROPERTY HIGHLIGHTS**

- Located in a popular area of Hanover County
- Easy access to Interstate 95 and 295
- Great area Schools
- Lower Tax Rates
- Quiet, secluded area
- Price not disclosed