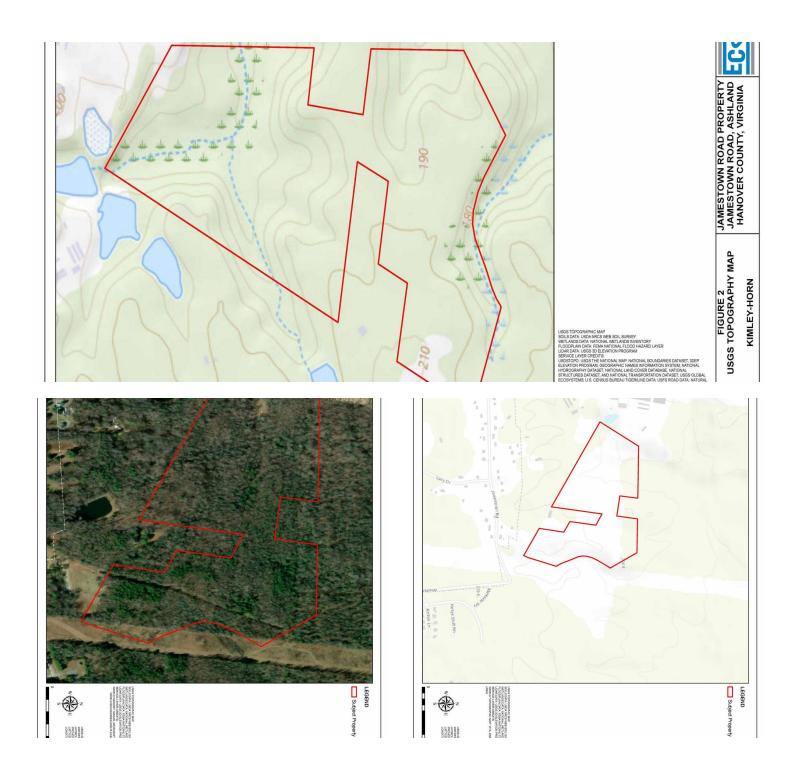

#### **PROPERTY DESCRIPTION**

47 acres with roughly 46 acres of buildable land in a very popular area of Hanover. This land is in a prime location for the development of homes that are greatly needed and will sell quickly. If you are looking for your next development project, look no further. Close to Ashland, with quick access to interstates 95 and 295, with Washington and Lacy park right next door. This development is the one you've been looking for, don't miss out.

#### **Offering Summary**

| Sale Price:       |           |           | N/A       |
|-------------------|-----------|-----------|-----------|
| Lot Size:         |           |           | 47 Acres  |
| Demographics      | 0.3 Miles | 0.5 Miles | 1 Mile    |
| Total Households  | 32        | 66        | 507       |
| Total Population  | 68        | 149       | 1,256     |
| Average HH Income | \$66,713  | \$92,130  | \$115,211 |