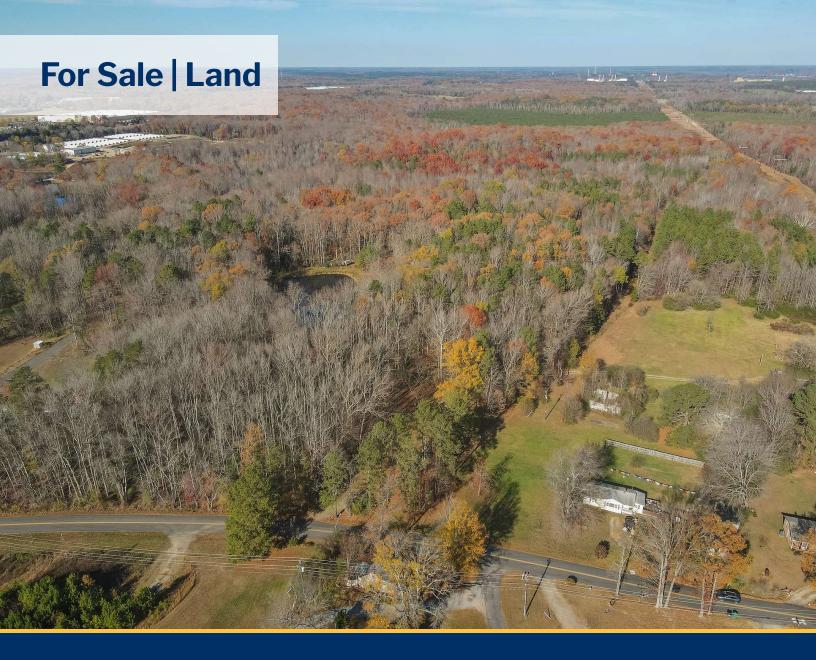

### Jamestown Rd Develoment Hanover

O Jamestown RD , Hanover, VA

6641 W Broad Street | Richmond, VA 23230 | 804.270.9440 | joynercommercial.net

#### **PROPERTY DESCRIPTION**

47 acres with roughly 46 acres of buildable land in a very popular area of Hanover. This land is in a prime location for the development of homes that are greatly needed and will sell quickly. If you are looking for your next development project, look no further. Close to Ashland, with quick access to interstates 95 and 295, with Washington and Lacy park right next door. This development is the one you've been looking for, don't miss out.

#### **PROPERTY HIGHLIGHTS**

- Located in a popular area of Hanover County
- Easy access to Interstate 95 and 295
- Great area Schools
- Lower Tax Rates
- Quiet, secluded area
- Price not disclosed