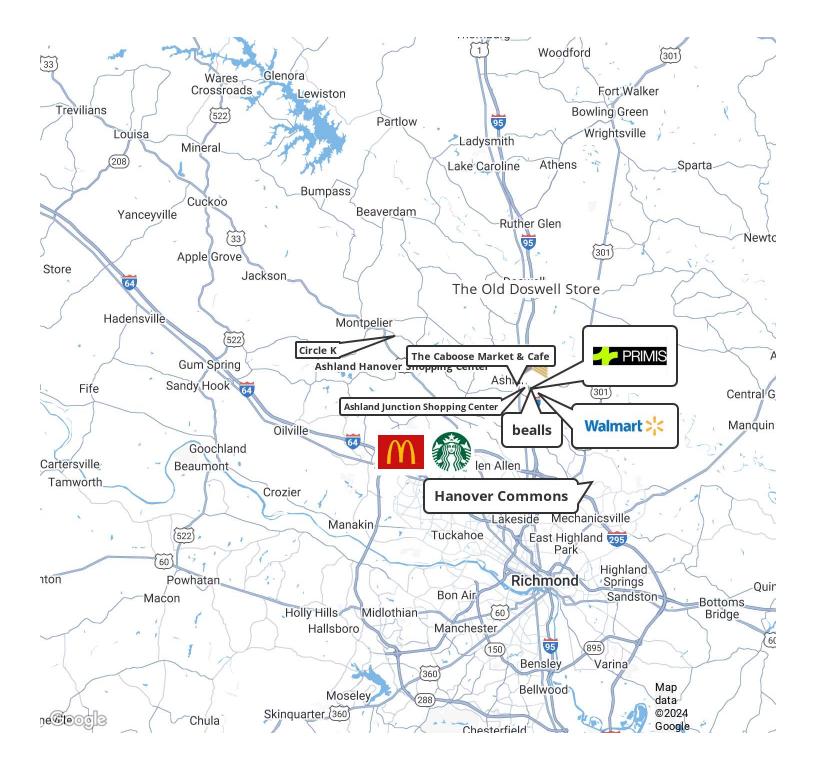

th Washington and Lacy park right next door. This development is the one you've been looking for, don't miss out.

#### **PROPERTY HIGHLIGHTS**

- Located in a popular area of Hanover County
- Easy access to Interstate 95 and 295
- Great area Schools
- Lower Tax Rates
- Quiet, secluded area
- Price not disclosed

#### **Offering Summary**

| Sale Price:       |           |           | N/A       |
|-------------------|-----------|-----------|-----------|
| Lot Size:         |           |           | 47 Acres  |
| Demographics      | 0.3 Miles | 0.5 Miles | 1 Mile    |
| Total Households  | 32        | 66        | 507       |
| Total Population  | 68        | 149       | 1,256     |
| Average HH Income | \$66,713  | \$92,130  | \$115,211 |



# **Additional Photos**





# **Retailer Map**





## **Demographics**



|                       | 0.3 Miles | 0.5 Miles | 1 Mile    |
|-----------------------|-----------|-----------|-----------|
| Total Population      | 68        | 149       | 1,256     |
| Total Households      | 32        | 66        | 507       |
| Avg. Household Income | \$66,713  | \$92,130  | \$115,211 |





Joyner Commercial has established a reputation as Richmond's premier commercial real estate company, delivering unparalleled guidance and market expertise. Attentive professional service has been at the heart of our business since our founding in 1973, and it remains a critical component of our working relationships today. The key to Joyner's success is simple. We build lasting relationships by knowing our clients and understanding their priorities. With