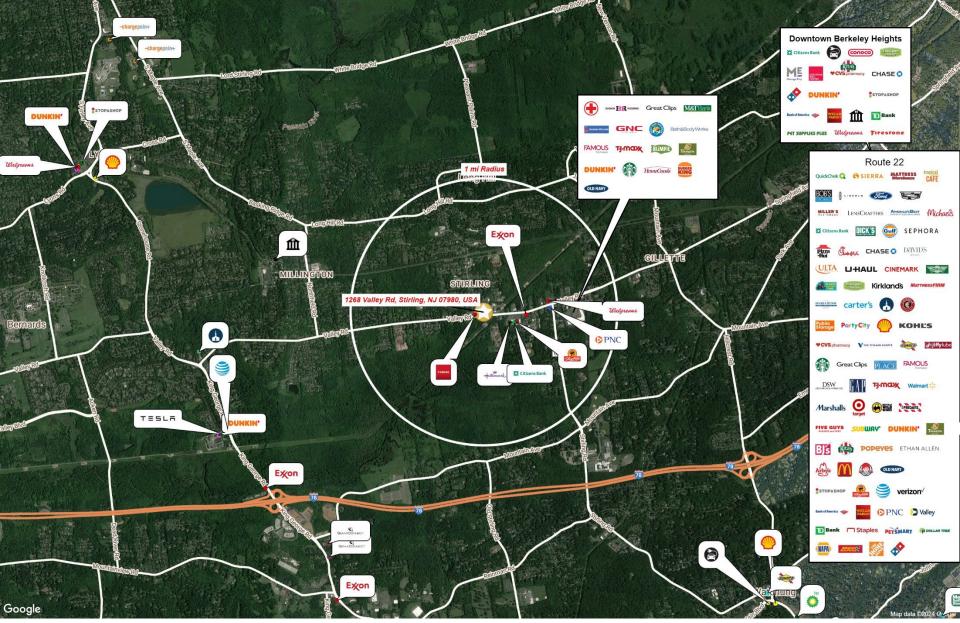

circulation.</li> <li>7. Drive up windows for banks and pharmacies.</li> <li>8. Any other accessory use, which in the opinion of the approving authority is<br/>customarily</li> <li>incidental or accessory to a permitted primary use.</li> <li>c. Permitted Conditional Uses.</li> <li>1. Public and institutional uses.</li> <li>2. Public utilities.</li> <li>d. Prohibited Uses.</li> <li>Single family detached residences or any other residential uses on the first floor.</li> <li>e. All development in the zone shall conform to the Township architectural<br/>standards in Section</li> <li>152 of this Ordinance, and the landscaping standards of Section 153 of this</li> </ul> |

identified in this subsection.



# LOCAL AERIAL





1268 Valley Road, Stirling, NJ

### **REGIONAL RETAIL TRADE AERIAL**





1268 Valley Road, Stirling, NJ

### **AREA DEMOGRAPHICS**

### 2 Mile Radius

| Population         | 11,310    |
|--------------------|-----------|
| Average HH Income  | \$252,321 |
| Median HH Income   | \$184,645 |
| Total Households   | 4,020     |
| Median Age         | 45.3      |
| Daytime Population | 7,086     |

### 3 Mile Radius

| Population         | 26,246    |
|--------------------|-----------|
| Average HH Income  | \$269,993 |
| Median HH Income   | \$190,160 |
| Total Households   | 9,899     |
| Median Age         | 45.8      |
| Daytime Population | 16,000    |

| <u>5 Mile Radius</u> |           |
|----------------------|-----------|
| Population           | 108,225   |
| Average HH Income    | \$231,391 |
| Median HH Income     | \$165,538 |
| Total Households