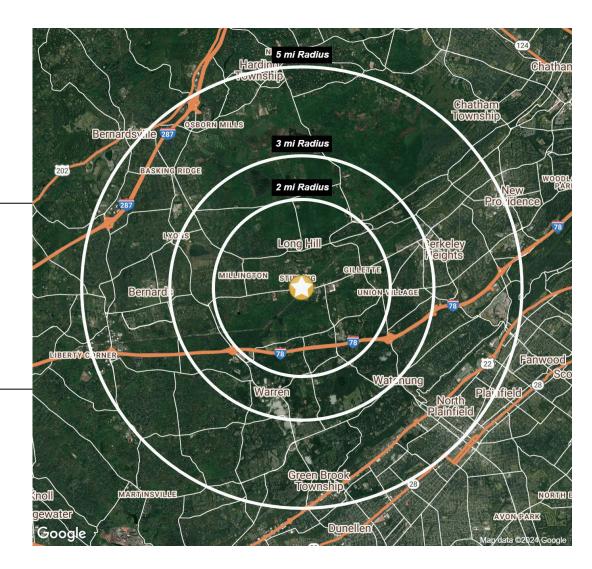

### **AREA DEMOGRAPHICS**

### 2 Mile Radius

| Population         | 11,310    |
|--------------------|-----------|
| Average HH Income  | \$252,321 |
| Median HH Income   | \$184,645 |
| Total Households   | 4,020     |
| Median Age         | 45.3      |
| Daytime Population | 7,086     |

### 3 Mile Radius

| Population         | 26,246    |
|--------------------|-----------|
| Average HH Income  | \$269,993 |
| Median HH Income   | \$190,160 |
| Total Households   | 9,899     |
| Median Age         | 45.8      |
| Daytime Population | 16,000    |

| <u>5 Mile Radius</u> |           |
|----------------------|-----------|
| Population           | 108,225   |
| Average HH Income    | \$231,391 |
| Median HH Income     | \$165,538 |
| Total Households     | 38,675    |
| Median Age           | 42.5      |
| Daytime Population   | 85,720    |