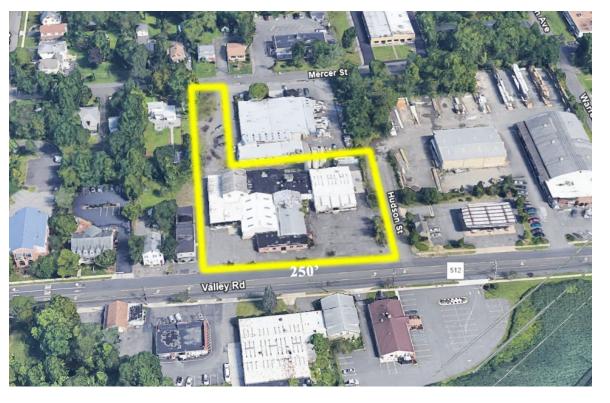

### **PROPERTY DESCRIPTION**

Former Thermoplastics property, presents an opportunity for a wide range of retail and commercial uses, with 250' of frontage along Valley Road/CR 512 and with potential access in rear to Mercer Street. The site is situated just 3.2 miles north of the fourway interchange of I-78 (exit 36) and immediately south of Stirling ShopRite, Walgreens, Starbucks, Dunkin Donuts, Sherwin Williams among other neighborhood business trade. Redevelopment to be served by all city utilities.

#### SITE

Single story structure 26,300 SF on 1.72 acres for redevelopment

#### **RENTAL RATE**

To be determined, subject to use and creditworthiness

**REAL ESTATE TAXES** +/- \$20,763.45 projected for 2024

TRAFFIC COUNTS 11,361 VPD along Valley Road (CR 512)

**ZONED – B-D Downtown Valley Commercial** See attached zoning exert