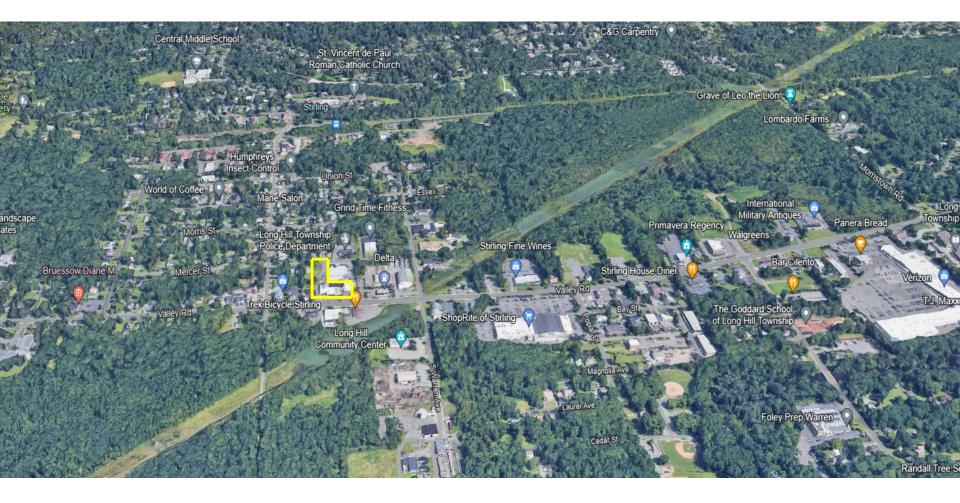

estrian traffic by removing natural or man-<br/>made</li> <li>barriers to circulation.</li> <li>7. Drive up windows for banks and pharmacies.</li> <li>8. Any other accessory use, which in the opinion of the approving authority is<br/>customarily</li> <li>incidental or accessory to a permitted primary use.</li> <li>c. Permitted Conditional Uses.</li> <li>1. Public and institutional uses.</li> <li>2. Public utilities.</li> <li>d. Prohibited Uses.</li> <li>Single family detached residences or any other residential uses on the first floor.</li> <li>e. All development in the zone shall conform to the Township architectural<br/>standards in Section</li> <li>152 of this Ordinance, and the landscaping standards of Section 153 of this</li> </ul> |

identified in this subsection.



# LOCAL AERIAL





1268 Valley Road, Stirling, NJ

### **REGIONAL RETAIL TRADE AERIAL**





1268 Valley Road, Stirling, NJ

### **AREA DEMOGRAPHICS**

### 2 Mile Radius

| Population         | 11,310    |
|--------------------|-----------|
| Average HH Income  | \$252,321 |
| Median HH Income   | \$184,645 |
| Total Households   | 4,020     |
| Median Age         | 45.3      |
| Daytime Population | 7,086     |

### 3 Mile Radius

| Population         | 26,246    |
|--------------------|-----------|
| Average HH Income  | \$269,993 |
| Median HH Income   | \$190,160 |
| Total Households   | 9,899     |
| Median Age         | 45.8      |
| Daytime Population | 16,000    |

| <u>5 Mile Radius</u> |           |
|----------------------|-----------|
| Population           | 108,225   |
| Average HH Income