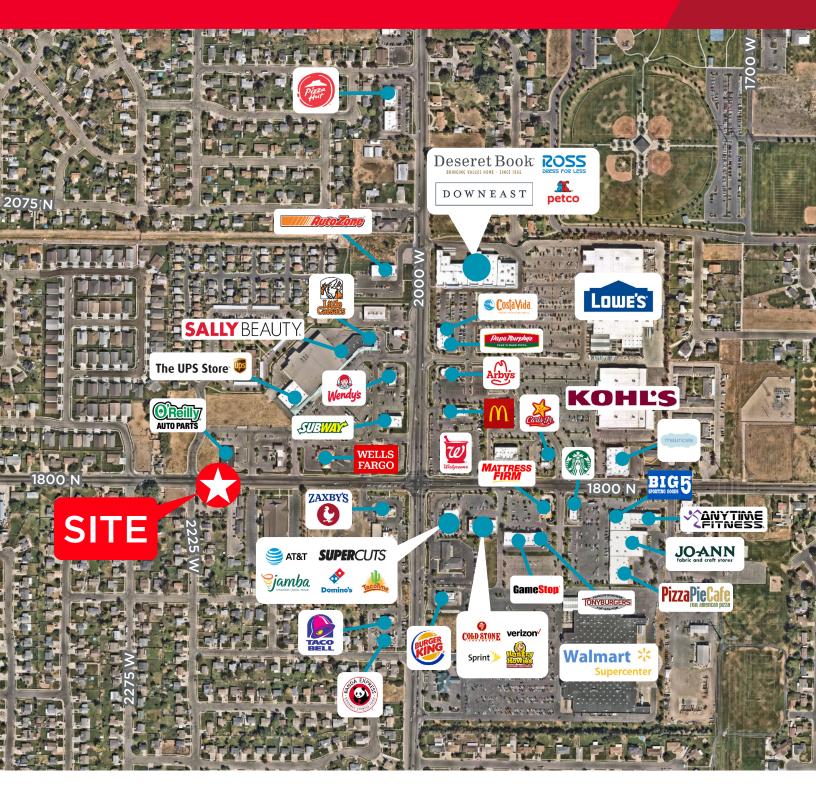

### **Property Highlights**

• Size: 1,400 SF Unfinished office space

Lease Rate: \$19.00 PSF/NNN

CAM: \$3.75 PSF

• TI's available for well-qualified tenant

 Located just west of Lowes, Kohls, Walmart and Ross