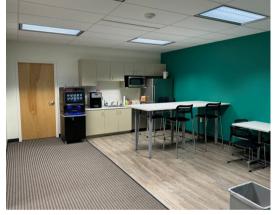

Discover the perfect office suite for your business at our prestigious commercial office building! This space offers an expansive 3,656 square feet of premium workspace, ideal for companies seeking a professional and dynamic environment. Located in a prime, high-traffic area, this suite provides unmatched accessibility and visibility. With convenient access to major transportation routes, dining, and entertainment options, Suite 202 is the ultimate destination for your growing business. Elevate your corporate presence-secure this exceptional office space today!