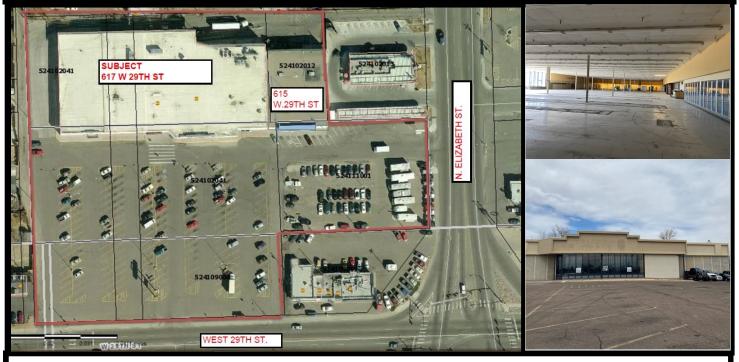

## 55,970 S.F. RETAIL CENTER

29TH & ELIZABETH PUEBLO, CO.

## **Retail Opportunity**

615-617 W. 29TH ST. PUEBLO, COLORADO 81008

- ◆ 45,390 SF UNIT AND 10,680 SF UNIT TOTAL SF 55,970 SF 4.90 ACRES
- ONE SHORT TERM TENANT OF 10,680 SF.
- GREAT RETAIL SITE, A FORMER SAFEWAY STORE, ON PUEBLO'S NORTH SIDE
- ◆ NEAR PUEBLO MALL AND THE PUEBLO SHOPPING CENTER
- PLENTY OF OPEN PARKING-GREAT EXPOSURE
- ♦ HIGH TRAFFIC LOCATION 19,500 Elizabeth St. 20,000 29th St. +/- CARS PER DAY
- ♦ EASY ACCESS FROM I-25 AND ALL PARTS OF THE CITY AND COUNTY
- GREAT MARKET POTENTIAL
- **♦ REGIONAL MARKET AREA POP. APPROX. 300,000**
- DOCK, LARGE REFRIGERATION AND FREEZERS, WAREHOUSE AREA
- HIGH CAPACITY ELECTRICAL SERVICE.
- REAL ESATE TAXES \$ 40,616.72 (2021)