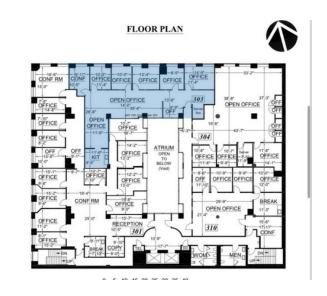

#### **AVAILABLE SPACES**

| SUITE                     | TENANT    | SIZE     | ТҮРЕ         | RATE            | DESCRIPTION |
|---------------------------|-----------|----------|--------------|-----------------|-------------|
| 449 15th Street suite 303 | Available | 2,451 SF | Full Service | \$2.50 SF/month | -           |