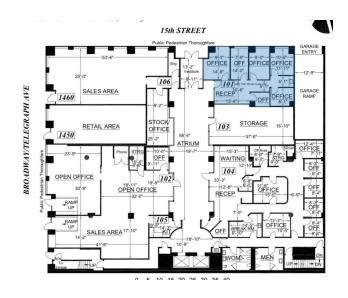

### **AVAILABLE SPACES**

| SUITE                     | TENANT    | SIZE     | TYPE         | RATE            | DESCRIPTION |
|---------------------------|-----------|----------|--------------|-----------------|-------------|
| 449 15th Street Suite 101 | Available | 1,116 SF | Full Service | \$2.50 SF/month | -           |