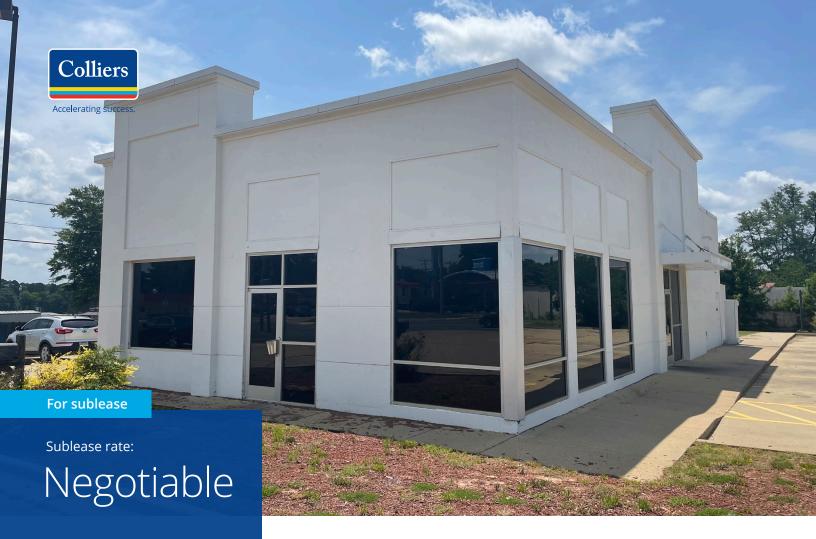

# Former QSR Opportunity

For Sublease: 1401 E Main Street, Magnolia, AR

#### Features

- Building size: 2,538 SF
- Sublease rate: negotiable
- Lease expiration: 5/31/2037
- Drive-thru available
- Traffic count: approximately 10,000 vehicles per day on E Main Street
- Ample parking