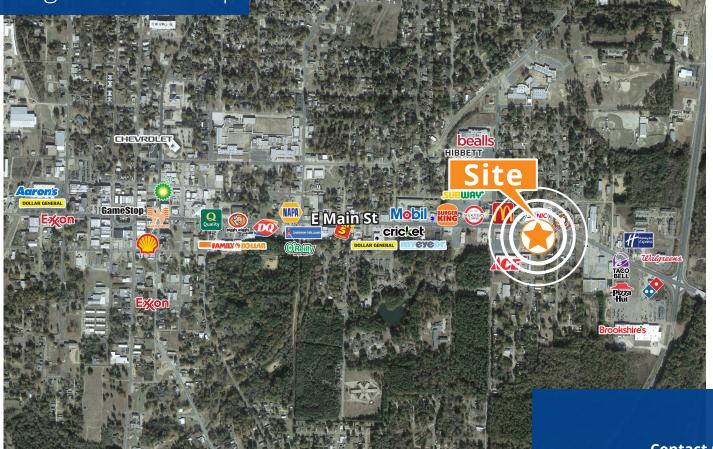

#### Contact us:

Graham Gordon +1 501 978 6503 graham.gordon@colliers.com

Clark Irwin, CCIM, SIOR +1 501 978 6588 clark.irwin@colliers.com

1 Allied Drive, Suite 1500, Little Rock, AR 72202 P: +1 501 372 6161 colliers.com/arkansas

# Former QSR Opportunity

For Sublease: 1401 E Main Street, Magnolia, AR

#### Features

- Building size: 2,538 SF
- Sublease rate: negotiable
- Lease expiration: 5/31/2037
- Drive-thru available
- Traffic count: approximately 10,000 vehicles per day on E Main Street
- Ample parking

## Neighborhood Map



## 2024 Demographics

|                                       | 1 Mile   | 3 Mile   | 5 Mile   |
|---------------------------------------|----------|----------|----------|
| Estimated<br>Population               | 3,677    | 11,42    | 13,012   |
| Estimated<br>Households               | 1,687    | 4,239    | 4,858    |
| Estimated Avg.<br>Household<br>Income | \$66,982 | \$73,372 | \$73,220 |

Contact us:

Graham Gordon +1 501 978 6503 graham.gordon@colliers.com

Clark Irwin, CCIM, SIOR +1 501 978 6588 clark.irwin@colliers.com



Colliers | Arkansas 1 Allied Drive, Suite 1500 Little Rock, AR 72202 P: +1 501 372 6161 F: +1 501 372 0671

Copyright © 2024 Colliers International.

Information herein has been obtained from sources deemed reliable, however its accuracy cannot be guaranteed. T