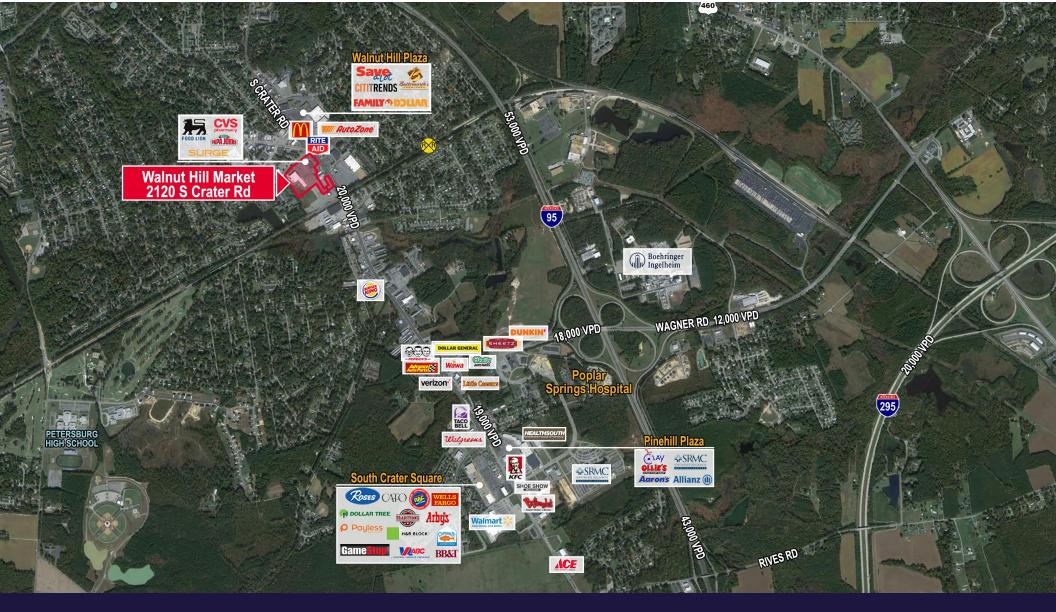

#### PROPERTY OVERVIEW

- 1,400 & 2,800 SF retail spaces available for lease
- Easy access to Interstate and S. Crater Road
- High traffic counts from surrounding neighborhoods
- Anchored by strong performing Food Lion
- Former Dance Studio available

| Demographics       |           |          |          |
|--------------------|-----------|----------|----------|
|                    | 1 Mile    | 3 Miles  | 5 Miles  |
| Population         | 7,854     | 32,751   | 72,862   |
| No. of Households  | 3,235     | 14,293   | 26,563   |
| Avg. HH Income     | \$106,458 | \$86,543 | \$95,907 |
| Daytime Population | 3,700     | 22,238   | 50,787   |