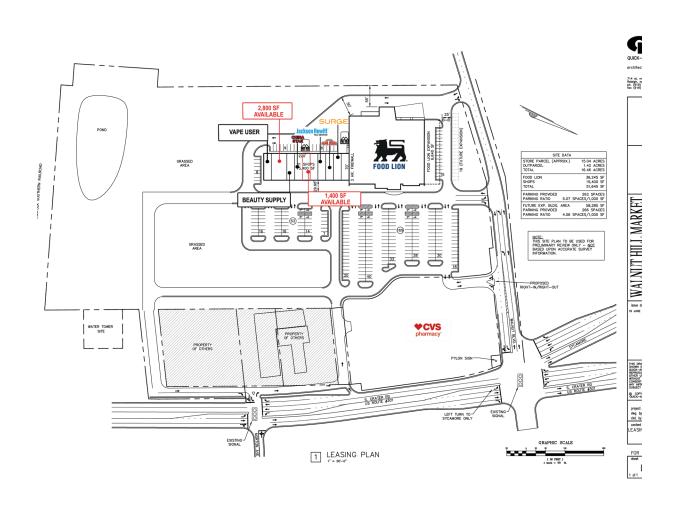

#### PROPERTY OVERVIEW

- 1,400 & 2,800 SF retail spaces available for lease
- Easy access to Interstate and S. Crater Road
- High traffic counts from surrounding neighborhoods
- Anchored by strong performing Food Lion
- Former Dance Studio available