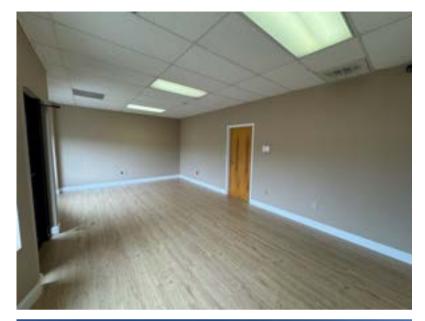

## 2740-H Gray Fox Road

- 2,500 SF Office/Warehouse
- One office with restroom
- Dock high door
- Gas heat in warehouse
- Large truck court
- Great Indian Trail location at Industrial Ventures II Business Park
- Ready for immediate occupancy