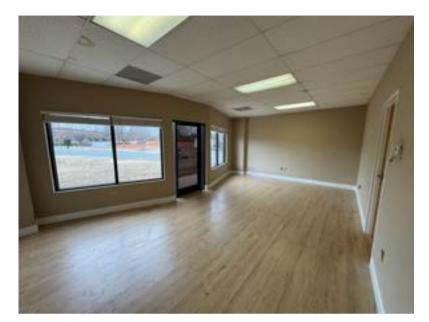

## 2740-H Gray Fox Road

- 2,500 SF Office/Warehouse
- One office with restroom
- Dock high door
- Gas heat in warehouse
- Large truck court
- Great Indian Trail location at Industrial Ventures II Business Park
- Ready for immediate occupancy