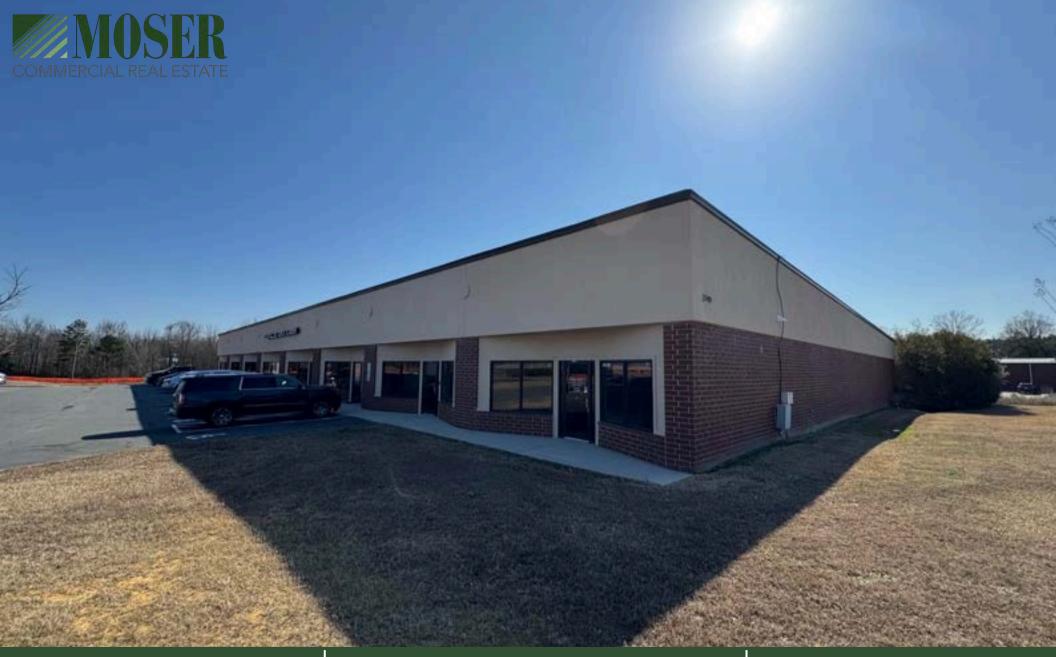

2,500 SF OFFICE/ WAREHOUSE FOR LEASE 2740-H Gray Fox Road Indian Trail, NC 28079

## 2740-H Gray Fox Road

- 2,500 SF Office/Warehouse
- One office with restroom
- Dock high door
- Gas heat in warehouse
- Large truck court
- Great Indian Trail location at Industrial Ventures II Business Park
- Ready for immediate occupancy