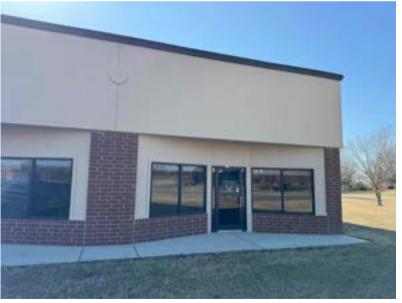

2,500 SF OFFICE/ WAREHOUSE FOR LEASE 2740-H Gray Fox Road Indian Trail, NC 28079

## 2740-H Gray Fox Road

- 2,500 SF Office/Warehouse
- One office with restroom
- Dock high door
- Gas heat in warehouse
- Large truck court
- Great Indian Trail location at Industrial Ventures II Business Park
- Ready for immediate occupancy