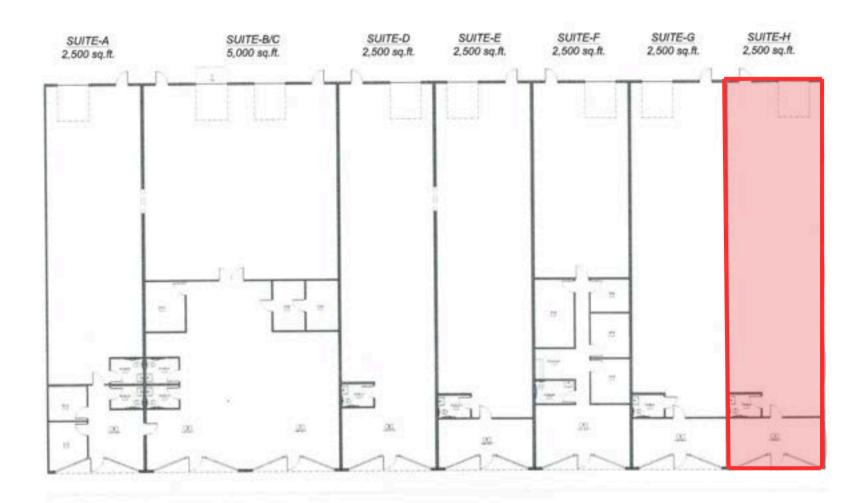

## 2740-H Gray Fox Road

- 2,500 SF Office/Warehouse
- One office with restroom
- Dock high door
- Gas heat in warehouse
- Large truck court
- Great Indian Trail location at Industrial Ventures II Business Park
- Ready for immediate occupancy

#### **Property Details**

| Address   | 2740-H Gray Fox Road Indian Trail, NC 28079 |
|-----------|---------------------------------------------|
| Space Ava | ilable ± 2,500sf                            |
| Parcel ID | 07048013M                                   |
| County    | Union                                       |
| Zoning    | Industrial                                  |