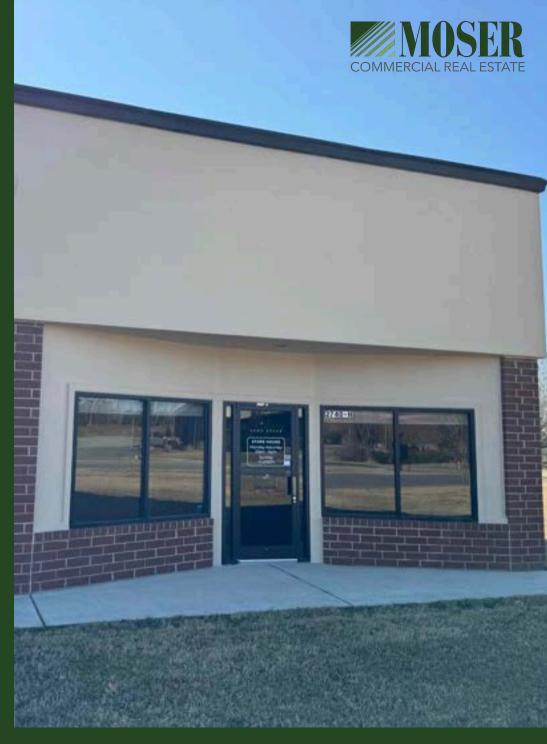

2,500 SF OFFICE/ WAREHOUSE FOR LEASE 2740-H Gray Fox Road Indian Trail, NC 28079

## 2740-H Gray Fox Road

- 2,500 SF Office/Warehouse
- One office with restroom
- Dock high door
- Gas heat in warehouse
- Large truck court
- Great Indian Trail location at Industrial Ventures II Business Park
- Ready for immediate occupancy