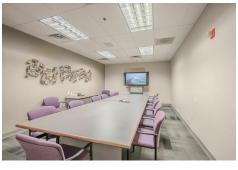

#### **PROPERTY HIGHLIGHTS**

- 60+ private perimeter offices
- 3 conference rooms, 2 training rooms
- Cafeteria, storage room, and mail room
- Oversized parking lot with 351 spaces (8:1,000 parking ratio)
- 11.49 acre lot would allow for ~40,000 expansion
- 600 KW, 480V Generac Generator
- Immediate access to all interstate highways in DE

# 118 LUKENS DR. NEW CASTLE, DE

Conference Room 3

Training Room 1

Training Room 2

Cafeteria

#### Cafeteria