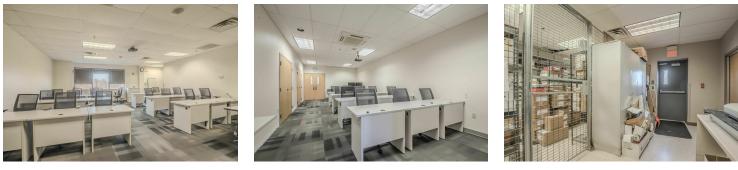

#### **PROPERTY HIGHLIGHTS**

- 60+ private perimeter offices
- 3 conference rooms, 2 training rooms
- Cafeteria, storage room, and mail room
- Oversized parking lot with 351 spaces (8:1,000 parking ratio)
- 11.49 acre lot would allow for ~40,000 expansion
- 600 KW, 480V Generac Generator
- Immediate access to all interstate highways in DE

# 118 LUKENS DR. NEW CASTLE, DE

Conference Room 3

Training Room 1

Training Room 2

Cafeteria

#### Storage Area

FLEX OFFICE BUILDING FOR LEASE