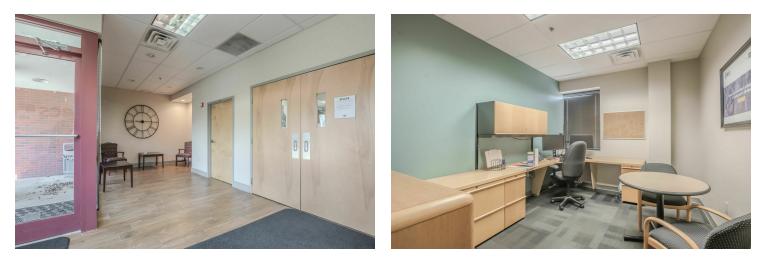

#### **PROPERTY OVERVIEW**

Plug and play, 43,000 SF, stand-alone, single-story flex office building in the heart of Riveredge Park. The building sits on 11.49 acres with views of the Delaware Memorial Bridge and currently features a call center buildout with an open floor plan. 118 Lukens was originally planned with expansion in mind. As such, it is believed the building can be expanded by an additional 40,000 SF. The building comes with its own 600 KW, 480V KVA Generac back up generator. Located at the base of the Delaware Memorial Bridge and entrances to I-95, 495, 295, SR1 and SR13, the park and building are just five minutes to the city of Wilmington, 30 min to Philadelphia, one hour to Baltimore/DC, and two hours to NYC. 118 Lukens sits within the municipal city limits of the City of New Castle.

#### **PROPERTY HIGHLIGHTS**

- 60+ private perimeter offices
- 3 conference rooms, 2 training rooms
- Cafeteria, storage room, and mail room
- Oversized parking lot with 351 spaces (8:1,000 parking ratio)
- 11.49 acre lot would allow for ~40,000 expansion
- 600 KW, 480V Generac Generator
- Immediate access to all interstate highways in DE