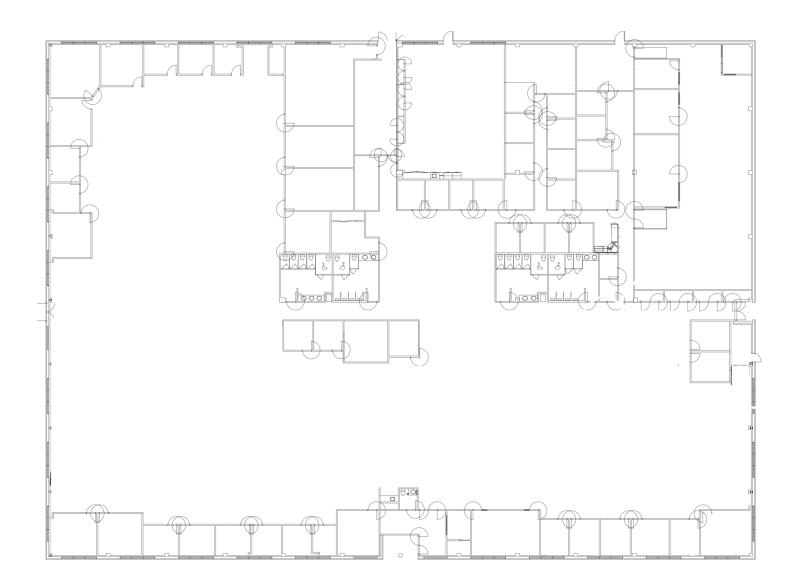

#### **PROPERTY OVERVIEW**

Plug and play, 43,000 SF, stand-alone, single-story flex office building in the heart of Riveredge Park. The building sits on 11.49 acres with views of the Delaware Memorial Bridge and currently features a call center buildout with an open floor plan. 118 Lukens was originally planned with expansion in mind. As such, it is believed the building can be expanded by an additional 40,000 SF. The building comes with its own 600 KW, 480V KVA Generac back up generator. Located at the base of the Delaware Memorial Bridge and entrances to I-95, 495, 295, SR1 and SR13, the park and building are just five minutes to the city of Wilmington, 30 min to Philadelphia, one hour to Baltimore/DC, and two hours to NYC. 118 Lukens sits within the municipal city limits of the City of New Castle.

#### **PROPERTY HIGHLIGHTS**

- 60+ private perimeter offices
- 3 conference rooms, 2 training rooms
- Cafeteria, storage room, and mail room
- Oversized parking lot with 351 spaces (8:1,000 parking ratio)
- 11.49 acre lot would allow for ~40,000 expansion
- 600 KW, 480V Generac Generator
- Immediate access to all interstate highways in DE