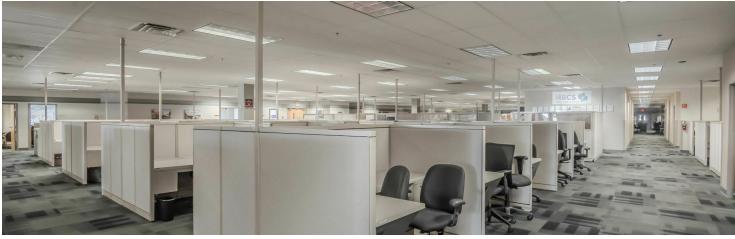

#### **PROPERTY OVERVIEW**

Plug and play, 43,000 SF, stand-alone, single-story flex office building in the heart of Riveredge Park. The building sits on 11.49 acres with views of the Delaware Memorial Bridge and currently features a call center buildout with an open floor plan. 118 Lukens was originally planned with expansion in mind. As such, it is believed the building can be expanded by an additional 40,000 SF. The building comes with its own 600 KW, 480V KVA Generac back up generator. Located at the base of the Delaware Memorial Bridge and entrances to I-95, 495, 295, SR1 and SR13, the park and building are just five minutes to the city of Wilmington, 30 min to Philadelphia, one hour to Baltimore/DC, and two hours to NYC. 118 Lukens sits within the municipal city limits of the City of New Castle.

#### **PROPERTY HIGHLIGHTS**

- 60+ private perimeter offices
- 3 conference rooms, 2 training rooms
- Cafeteria, storage room, and mail room
- Oversized parking lot with 351 spaces (8:1,000 parking ratio)
- 11.49 acre lot would allow for ~40,000 expansion
- 600 KW, 480V Generac Generator
- Immediate access to all interstate highways in DE