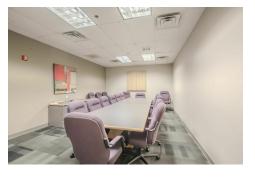

#### **PROPERTY HIGHLIGHTS**

- 60+ private perimeter offices
- 3 conference rooms, 2 training rooms
- Cafeteria, storage room, and mail room
- Oversized parking lot with 351 spaces (8:1,000 parking ratio)
- 11.49 acre lot would allow for ~40,000 expansion
- 600 KW, 480V Generac Generator
- Immediate access to all interstate highways in DE

# 118 LUKENS DR. NEW CASTLE, DE

Conference Room 3

Training Room 1

Training Room 2

Cafeteria