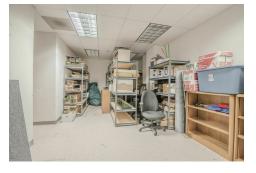

#### **PROPERTY HIGHLIGHTS**

- 60+ private perimeter offices
- 3 conference rooms, 2 training rooms
- Cafeteria, storage room, and mail room
- Oversized parking lot with 351 spaces (8:1,000 parking ratio)
- 11.49 acre lot would allow for ~40,000 expansion
- 600 KW, 480V Generac Generator
- Immediate access to all interstate highways in DE

#### Storage Area

FLEX OFFICE BUILDING FOR LEASE