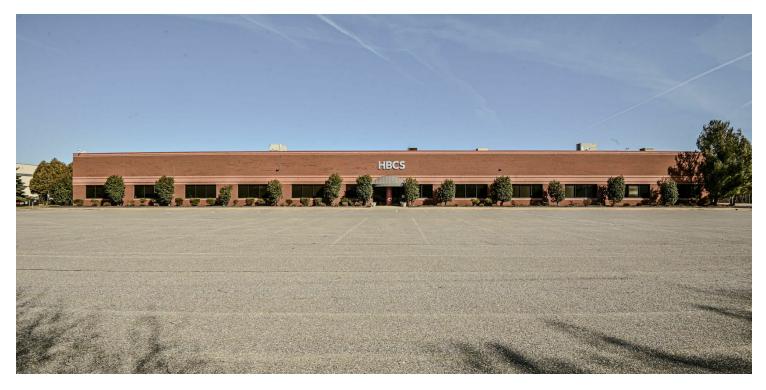

#### **PROPERTY OVERVIEW**

Plug and play, 43,000 SF, stand-alone, single-story flex office building in the heart of Riveredge Park. The building sits on 11.49 acres with views of the Delaware Memorial Bridge and currently features a call center buildout with an open floor plan. 118 Lukens was originally planned with expansion in mind. As such, it is believed the building can be expanded by an additional 40,000 SF. The building comes with its own 600 KW, 480V KVA Generac back up generator. Located at the base of the Delaware Memorial Bridge and entrances to I-95, 495, 295, SR1 and SR13, the park and building are just five minutes to the city of Wilmington, 30 min to Philadelphia, one hour to Baltimore/DC, and two hours to NYC. 118 Lukens sits within the municipal city limits of the City of New Castle.

#### **PROPERTY HIGHLIGHTS**

- 60+ private perimeter offices
- 3 conference rooms, 2 training rooms
- Cafeteria, storage room, and mail room
- Oversized parking lot with 351 spaces (8:1,000 parking ratio)
- 11.49 acre lot would allow for ~40,000 expansion
- 600 KW, 480V Generac Generator
- Immediate access to all interstate highways in DE