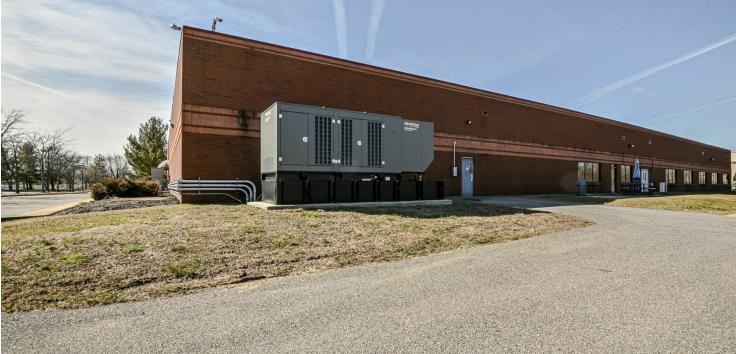

#### **PROPERTY OVERVIEW**

Plug and play, 43,000 SF, stand-alone, single-story flex office building in the heart of Riveredge Park. The building sits on 11.49 acres with views of the Delaware Memorial Bridge and currently features a call center buildout with an open floor plan. 118 Lukens was originally planned with expansion in mind. As such, it is believed the building can be expanded by an additional 40,000 SF. The building comes with its own 600 KW, 480V KVA Generac back up generator. Located at the base of the Delaware Memorial Bridge and entrances to I-95, 495, 295, SR1 and SR13, the park and building are just five minutes to the city of Wilmington, 30 min to Philadelphia, one hour to Baltimore/DC, and two hours to NYC. 118 Lukens sits within the municipal city limits of the City of New Castle.

#### **PROPERTY HIGHLIGHTS**

- 60+ private perimeter offices
- 3 conference rooms, 2 training rooms
- Cafeteria, storage room, and mail room
- Oversized parking lot with 351 spaces (8:1,000 parking ratio)
- 11.49 acre lot would allow for ~40,000 expansion
- 600 KW, 480V Generac Generator
- Immediate access to all interstate highways in DE