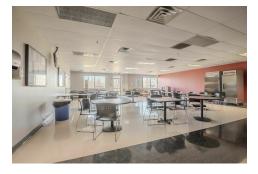

#### **PROPERTY HIGHLIGHTS**

- 60+ private perimeter offices
- 3 conference rooms, 2 training rooms
- Cafeteria, storage room, and mail room
- Oversized parking lot with 351 spaces (8:1,000 parking ratio)
- 11.49 acre lot would allow for ~40,000 expansion
- 600 KW, 480V Generac Generator
- Immediate access to all interstate highways in DE

# 118 LUKENS DR. NEW CASTLE, DE

Conference Room 3

Training Room 1

Training Room 2

Cafeteria

#### Cafeteria