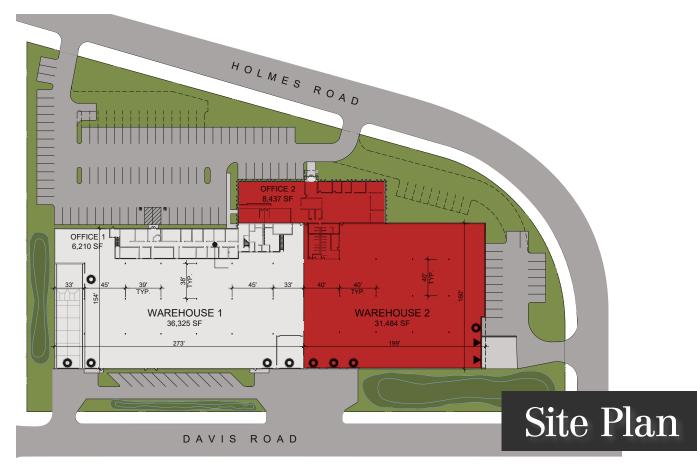

### PROPERTY DETAILS

| PROPERTY SIZE  | 39,921 SF                   |
|----------------|-----------------------------|
| BUILDING SIZE  | 82,456 SF                   |
| ACRES          | 4.29 AC                     |
| OFFICE         | 8,437 SF                    |
| DOCK DOORS     | 2                           |
| DRIVE-IN DOORS | 4                           |
| CLEAR HEIGHT   | 18-19'6"                    |
| PARKING        | 55 Car Spaces               |
| CONSTRUCTION   | Masonry                     |
| POWER          | 4,000A, 277/480V, 3 Ph,. 4W |
| YEAR BUILT     | 1976/1998                   |
| LEASE RATE     | Subject to Offer            |