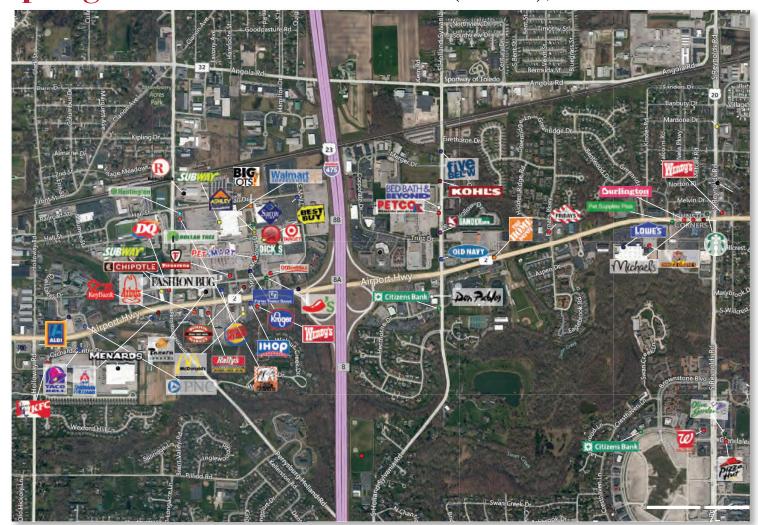

### Dick's & Best Buy At Spring Meadows Place

Location:

Two existing boxes are prominently positioned next to Target at 1407 Spring Meadows Drive & Airport Highway at I-475 Holland, Ohio 43528.

Type:

Regional Shopping Center

GLA:

79,058 square feet on 5.847 Acres plus 8,500 square foot future expansion

Parking:

940 cars

Traffic:

Airport Highway at Mall Drive 30,677 CPD Airport Highway at I-475 53,460 CPD Airport Highway at Holland Sylvania Road 44,220 CPD

**Vital Statistics:** 

Dick's Sporting Goods 50,160 sf Best Buy 29,898 sf

- Adjacent to Target, Sam's Wholesale Club, Walmart & Office Max
- Spring Meadows Place tenants include: Kroger, TJ Maxx, PetSmart, Ashley Furniture, Big Lots, Dollar Tree, Party City, Dots, Carter's, Rue 21 and PayLess Shoes
- 8,500 sf expansion available with excellent exposure to Spring Meadows Drive