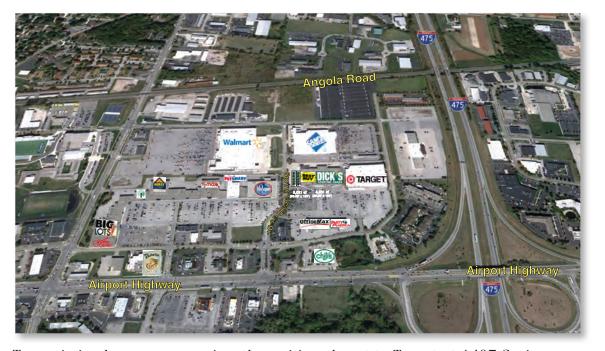

### Dick's & Best Buy At Spring Meadows Place

Location:

Two existing boxes are prominently positioned next to Target at 1407 Spring Meadows Drive & Airport Highway at I-475 Holland, Ohio 43528.

Type:

Regional Shopping Center

**Vital Statistics:** 

Dick's Sporting Goods 50,160 sf Best Buy 29,898 sf

- Adjacent to Target, Sam's Wholesale Club, Walmart & Office Max
- Spring Meadows Place tenants include: Kroger, TJ Maxx, PetSmart, Ashley Furniture, Big Lots, Dollar Tree, Party City, Dots, Carter's, Rue 21 and PayLess Shoes
- 8,500 sf expansion available with excellent exposure to Spring Meadows Drive

# **At Spring Meadows Place**

Spring Meadows Drive and Airport Highway near I-475 Holland (Toledo), Ohio 43528

| 1. | Available (50.53' x 100') | 5,021 st  |
|----|---------------------------|-----------|
| 2. | Available (34.95' x 100') | 3,281 st  |
| 3. | Best Buy                  | 29,898 st |
| 4. | Dick's Sporting Goods     | 50,160 st |