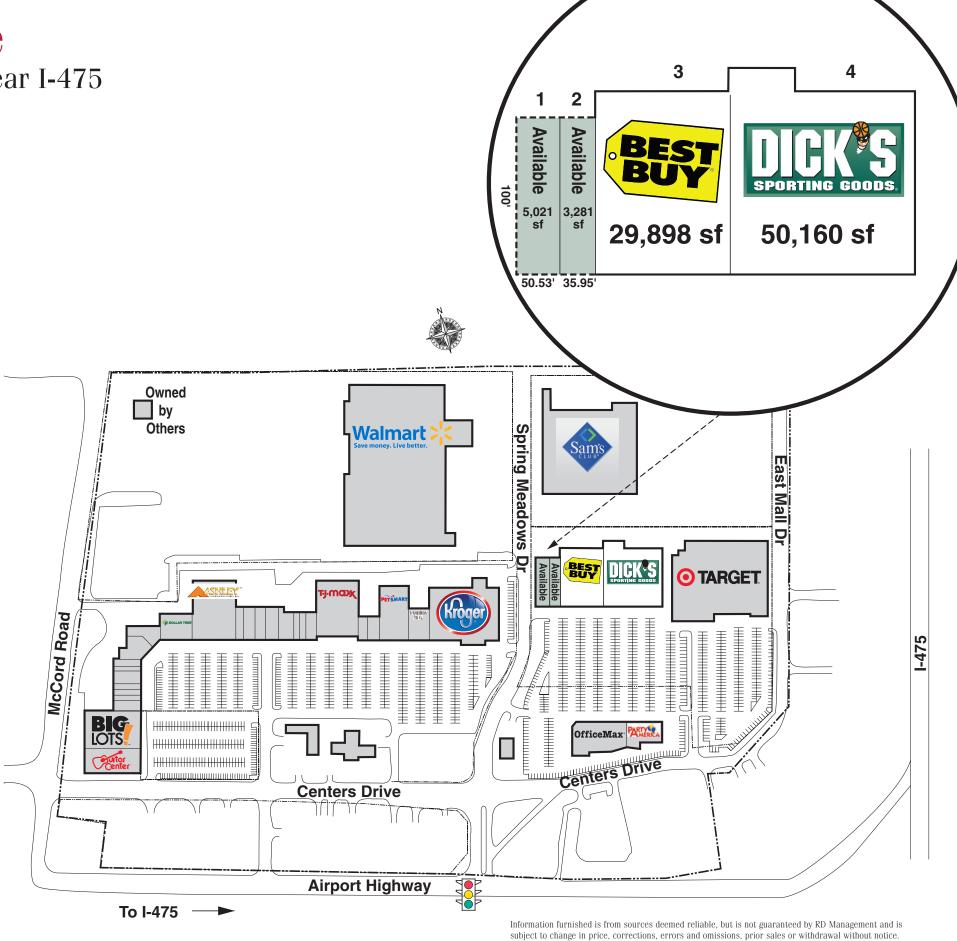

### Dick's & Best Buy At Spring Meadows Place

Location:

Two existing boxes are prominently positioned next to Target at 1407 Spring Meadows Drive & Airport Highway at I-475 Holland, Ohio 43528.

Type:

Regional Shopping Center

**Vital Statistics:** 

Dick's Sporting Goods 50,160 sf Best Buy 29,898 sf

- Adjacent to Target, Sam's Wholesale Club, Walmart & Office Max
- Spring Meadows Place tenants include: Kroger, TJ Maxx, PetSmart, Ashley Furniture, Big Lots, Dollar Tree, Party City, Dots, Carter's, Rue 21 and PayLess Shoes
- 8,500 sf expansion available with excellent exposure to Spring Meadows Drive

# **At Spring Meadows Place**

Spring Meadows Drive and Airport Highway near I-475 Holland (Toledo), Ohio 43528

| 1. | Available (50.53' x 100') | 5,021 st  |
|----|---------------------------|-----------|
| 2. | Available (34.95' x 100') | 3,281 st  |
| 3. | Best Buy                  | 29,898 st |
| 4. | Dick's Sporting Goods     | 50,160 st |