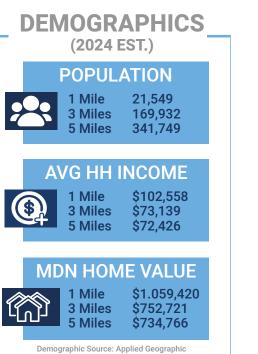

# FOR LEASE

## 5207-5209 E. 2ND STREET | LONG BEACH, CA

## **AVAILABLE:**

3,520 TOTAL SF -2,890 SF Main Floor -630 SF Mezzanine

2ND STREET \$ 33,500 ADT



GREAT VISIBILITY

> KURT HERTZOG Lic. 02011145 Phone: 562-234-9847 kurt@highlandpartnerscorp.com

#### OFFERED AT \$39.60/ FT ANNUALLY

• NNN'S: \$0.95/FT

### **PROPERTY HIGHLIGHTS**

- Offered at \$39.60/ FT annually
- NNN'S: \$0.95/FT
- Complimentary Mezzanine
- Exceptional exposure and visibility
- Traffic Count on 2ND: 33,500 ADT
- Unique walking, dining, and shopping experience
- High foot traffic area







proper

## NOTABLE TENANTS NEARBY

















#### Highland Partners Corp. | 880 Apollo Street, Suite 329 | El Segundo, CA 90245 | www.highlandpartnerscorp.com

© 2024 | Highland Partners Corp. | The information being provided by Highland Partners Corp. and/or its sources is deemed reliable. While we have no reason to doubt its accuracy, we do not guarantee it. Any of their respective information, measurements, facts, and actual drawings shown are approximate, subject to change, or withdrawal without notice and should be independently verified by you and may not be relied upon as a precise representation by this office. No warranties or representations are made as to the condition of the property, or any hazards contained therein nor any to be implied. | Logos are for identifica