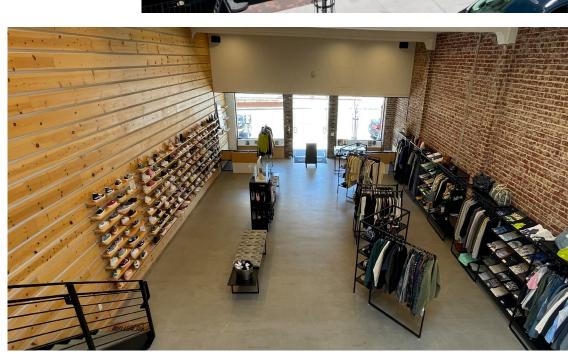

### **PROPERTY HIGHLIGHTS**

- Offered at \$39.60/ FT annually
- NNN'S: \$0.95/FT
- Complimentary Mezzanine
- Exceptional exposure and visibility
- Traffic Count on 2ND: 33,500 ADT
- Unique walking, dining, and shopping experience
- High foot traffic area