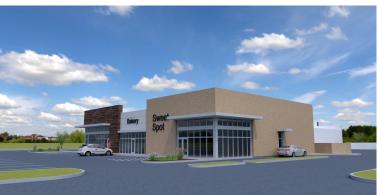

### New Broken Arrow Retail Development - Now Pre Leasing

### **Adams Creek Retail Center**

### Retail Space Pre-Leasing

Available SF: <u>+</u>1,400 SF - 6,000 SF

Lease Rate: \$30.00 to \$36.00 psf plus NNN

Access: E Hillside Drive
Parking: Ample Parking

Traffic Counts: 18,284 cpd ('20) N 23rd St/County Line