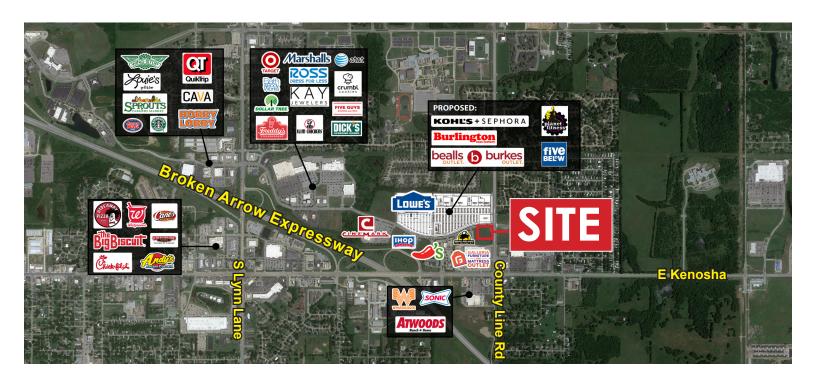

26,736 cpd ('20) E Kenosha St

51,794 cpd ('20) Highway 51/BA Expy

Traffic Generators: Lowes, Cinemark, Target, Reasor's, Ross,

Dick's Sporting Goods, PetSmart, Ulta,

Michael's, Marshalls

Call Grant Stewart, CCIM or Vicki Patterson, CCIM at 918.935.2010