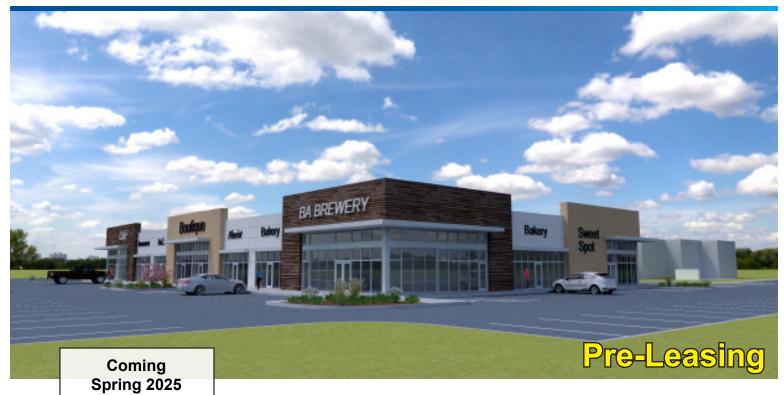

### Retail Space Pre-Leasing

Available SF: <u>+</u>1,400 SF - 6,000 SF

Lease Rate: \$30.00 to \$36.00 psf plus NNN

Access: E Hillside Drive
Parking: Ample Parking

Traffic Counts: 18,284 cpd ('20) N 23rd St/County Line

26,736 cpd ('20) E Kenosha St

51,794 cpd ('20) Highway 51/BA Expy

Traffic Generators: Lowes, Cinemark, Target, Reasor's, Ross,

Dick's Sporting Goods, PetSmart, Ulta,

Michael's, Marshalls

Call Grant Stewart, CCIM or Vicki Patterson, CCIM at 918.935.2010