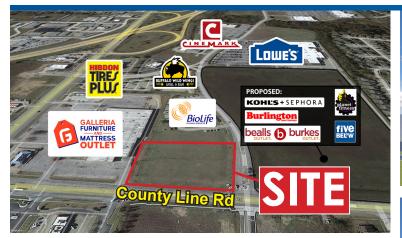

26,736 cpd ('20) E Kenosha St

51,794 cpd ('20) Highway 51/BA Expy

Traffic Generators: Lowes, Cinemark, Target, Reasor's, Ross,

Dick's Sporting Goods, PetSmart, Ulta,

Michael's, Marshalls

Call Grant Stewart, CCIM or Vicki Patterson, CCIM at 918.935.2010