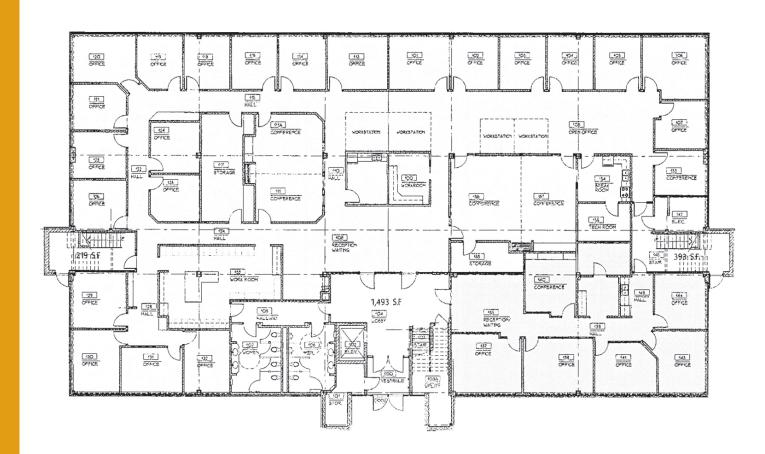

4334 18TH AVE SW, FARGO, ND 58103





# CLASS A FIRST FLOOR OFFICE SPACE AVAILABLE

Space Available: 10,901 SF

Rent: \$15.00 PSF CAM: \$7.00 PSF

Tenant Expenses: NNN

Amenities: Elevator, Large Parking Lot

**Brett Saladin | Patrick Vesey** 

701.893.2830 | 701.239.5840

 $brett.saladin@goldmark.com \;\;|\;\; patrick.vesey@goldmark.com$ 

www.goldmarkcommercial.com

4334 18TH AVE SW, FARGO, ND 58103



### **SPACE AVAILABLE**

Suite 101 - 10,901 SF

### **BASE RENT**

\$15.00 PSF

#### CAM

\$7.00 PSF

## **TENANT EXPENSES**

NNN

### **NEIGHBORS**

Principal Financial First International Bank - Kota Pay Trustmark Building West Acres Scheels





4334 18TH AVE SW, FARGO, ND 58103





4334 18TH AVE SW, FARGO, ND 58103