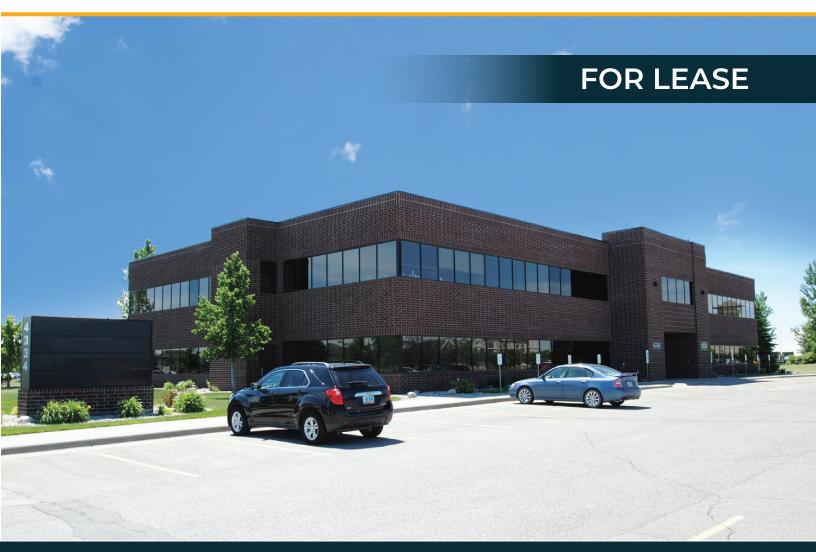

4334 18TH AVE SW, FARGO, ND 58103

# CLASS A FIRST FLOOR OFFICE SPACE AVAILABLE

Space Available: 10,901 SF

Rent: \$15.00 PSF CAM: \$7.00 PSF

Tenant Expenses: NNN

Amenities: Elevator, Large Parking Lot

**Brett Saladin | Patrick Vesey** 

701.893.2830 | 701.239.5840