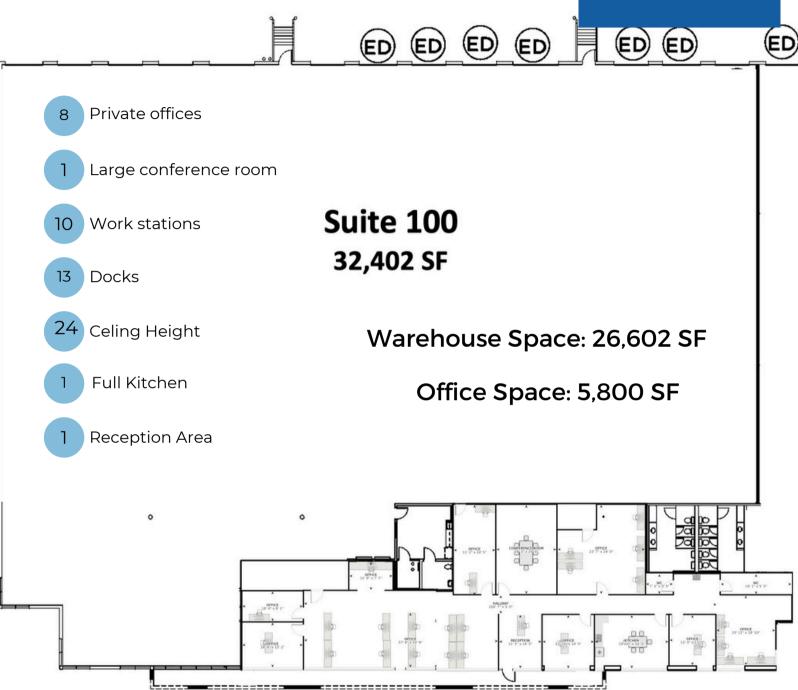

### **SUBLEASE**

# 22695 COMMERCE CENTER CT DULLES, VA





FLEXIBLE TERMS AVAILABLE

## 22695 COMMERCE CENTER CT

DULLES, VA





FOR MORE INFORMATION PLEASE CONTACT

FLETCHER GILL

Phone: 202-735-5382 Fletchergill@thegenaugroup.com

RYAN HALL Phone: 202.506.5126

ryanhall@thegenaugroup.com

# 22695 COMMERCE CENTER CT DULLES, VA



#### SPACE HIGHLIGHTS

Rear loaded 115' - 120' independent truck court with multiple dock positions

40' x 40' column spacing, tinted storefront glass along building front, 24' clear,

New signalized entry in 2018

Ample vehicle parking up to a ratio of 1.8/1,000 SF

FOR MORE INFORMATION PLEASE CONTACT

FLETCHER GILL Phone: 202-735-5382

Fletchergill@thegenaugroup.com

RYAN HALL Phone: 202.506.5126

ryanhall@thegenaugroup.com

## 22695 Commerce Center Ct

Dulles, VA









## 22695 Commerce Center Ct

Dulles, VA









## 22695 Commerce Center Ct

Dulles, VA











#### PLEASE CO