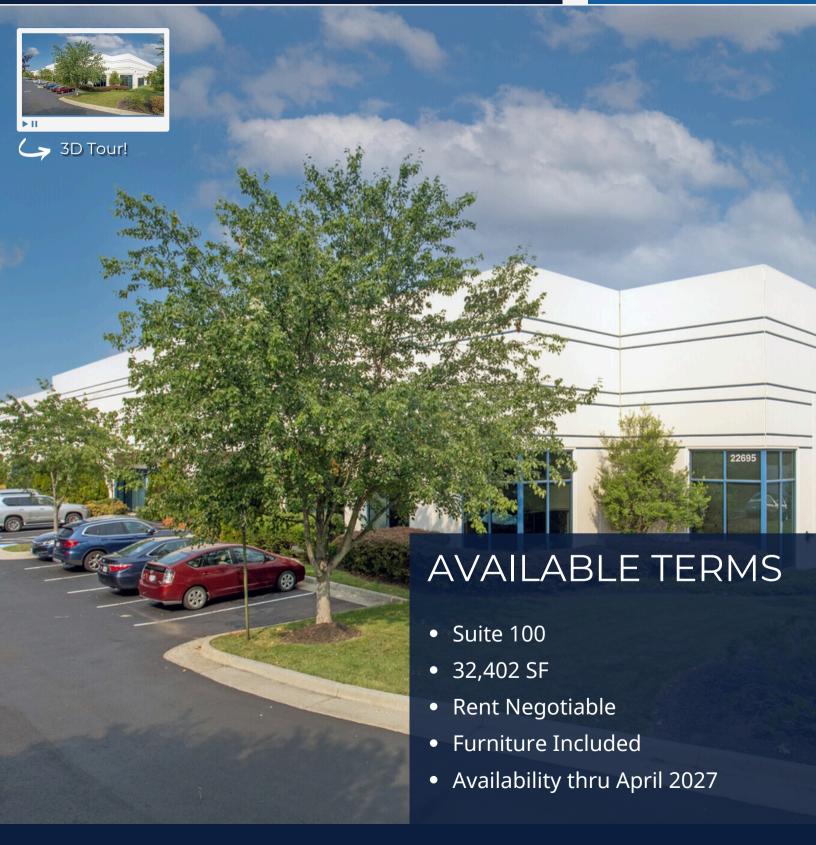

# 22695 COMMERCE CENTER CT DULLES, VA

FLEXIBLE TERMS AVAILABLE

#### SPACE HIGHLIGHTS

Rear loaded 115' - 120' independent truck court with multiple dock positions

40' x 40' column spacing, tinted storefront glass along building front, 24' clear,

New signalized entry in 2018

Ample vehicle parking up to a ratio of 1.8/1,000 SF

FOR MORE INFORMATION PLEASE CONTACT

FLETCHER GILL Phone: 202-735-5382

Fletchergill@thegenaugroup.com

RYAN HALL Phone: 202.506.5126

ryanhall@thegenaugroup.com