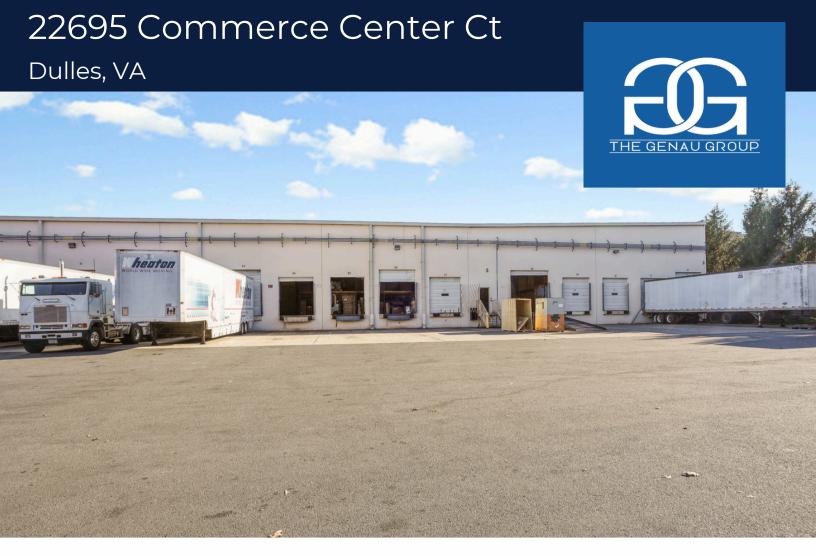

# 22695 COMMERCE CENTER CT DULLES, VA

FLEXIBLE TERMS AVAILABLE

# 22695 COMMERCE CENTER CT DULLES, VA

#### SPACE HIGHLIGHTS

Rear loaded 115' - 120' independent truck court with multiple dock positions

40' x 40' column spacing, tinted storefront glass along building front, 24' clear,

New signalized entry in 2018