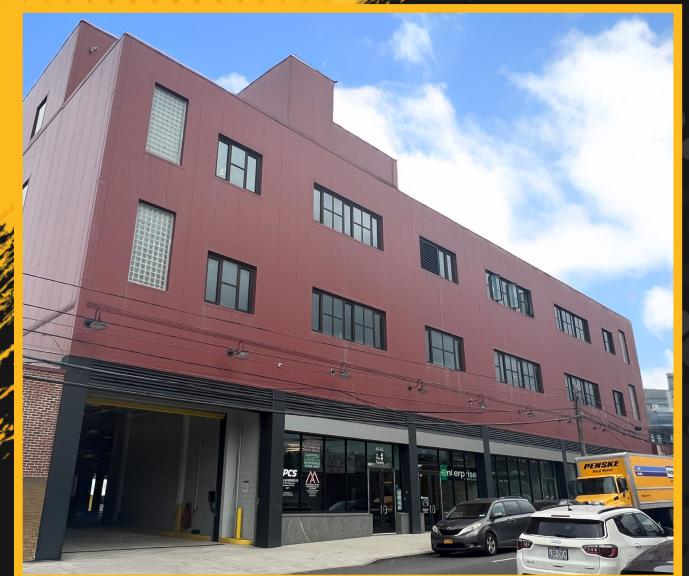

# 48-05 METROPOLITAN AVENUE RIDGEWOOD, NY

## 10,755 RSF INDUSTRIAL LOFT UNIT AVAILABLE FOR SUBLEASE

- Flexible term until 2031
- Abundant natural light
- 16 Ft Ceiling Heights
- 3 parking spaces included with sublease
- Landlord open to sublease with logical divisions considered