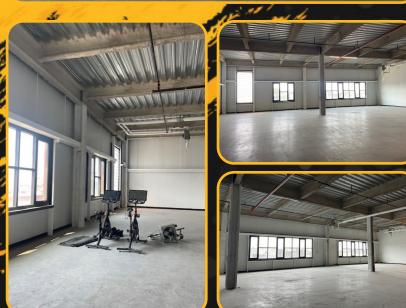

## 10,755 RSF INDUSTRIAL LOFT UNIT AVAILABLE FOR SUBLEASE

- Flexible term until 2031
- Abundant natural light
- 16 Ft Ceiling Heights
- 3 parking spaces included with sublease
- Landlord open to sublease with logical divisions considered