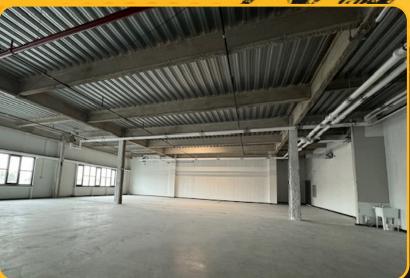

## 10,755 RSF INDUSTRIAL LOFT UNIT AVAILABLE FOR SUBLEASE

- Flexible term until 2031
- Abundant natural light
- 16 Ft Ceiling Heights
- 3 parking spaces included with sublease
- Landlord open to sublease with logical divisions considered