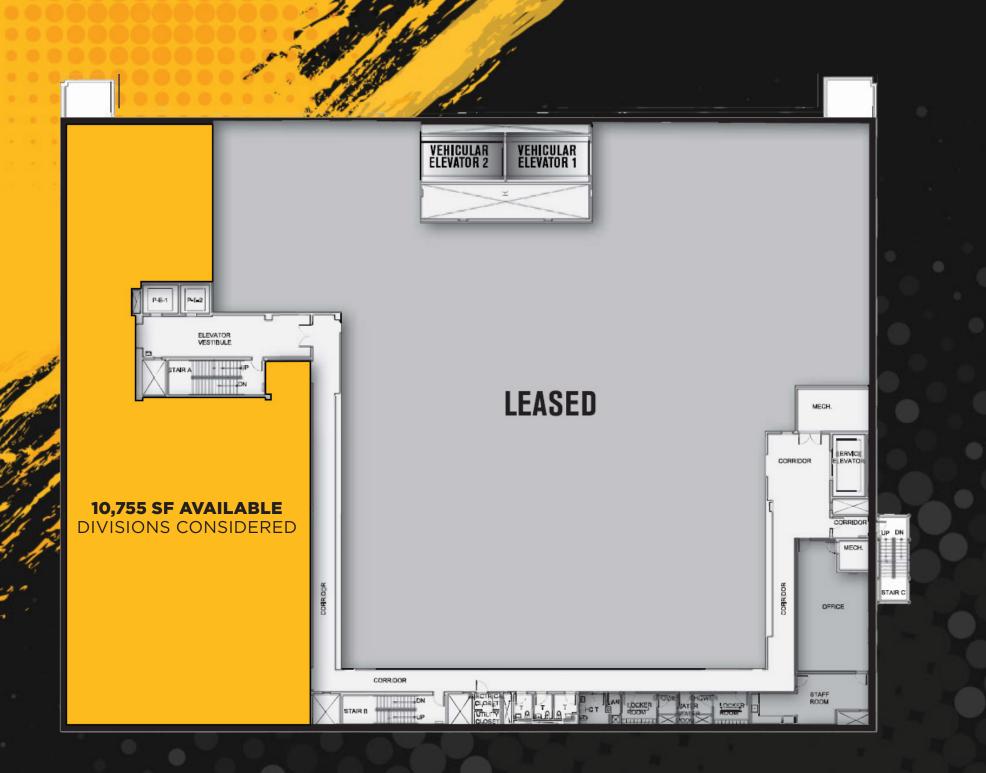

## 10,755 RSF INDUSTRIAL LOFT UNIT AVAILABLE FOR SUBLEASE

- Flexible term until 2031
- Abundant natural light
- 16 Ft Ceiling Heights
- 3 parking spaces included with sublease
- Landlord open to sublease with logical divisions considered

No representation is made as to the accuracy of the information furnished herein and same is submitted subject to errors, omissions, change of prices, rental, or other conditions, prior sale, lease, sublease, and/or withdrawal without notice. While every attempt is made to ensure accuracy, the floor plan(s) is for guidance only. The measurements, dimensions, specifications, and other data shown are approximate and may not be to scale. We assume no responsibility for the accuracy of the floor plan(s) or for any action taken in reliance thereon. The floor plan(s) do not create any representation, warranty or contract. All parties should consult a professional, such as an architect, to verify the information contained herein. The furnishing of this information shall not be deemed a hiring. A commission in accordance with our principal's schedule of rates and conditions will be paid to the procuring Broker who executes our or our principal's brokerage agreement, subject to a fully consummated transaction upon terms and conditions acceptable to our principal. Colliers International CT.