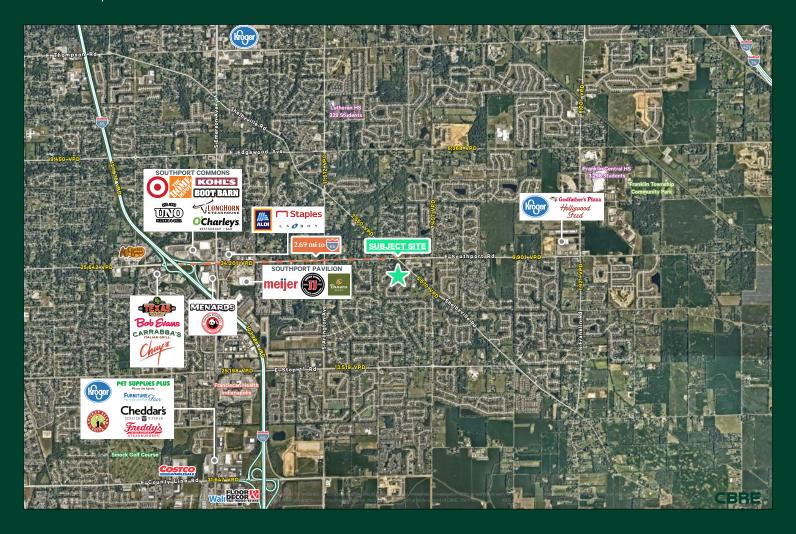

- + Primary utilities are available at the site as well as 420 feet of Shelbyville Road Frontage.
- + Site is close in proximity to a high traffic retail center and Bunker Hill Elementary School.
- + Five Points new retail center located within 0.5 miles of property on I-65/Southport Rd corridor
- New construction next to Kroger on I-65/Southport Rd Corridor with tenants like; Starbucks, Taco Bell, Dunkin, McDonalds, Great Clips, Papa Johns and more

### **Traffic Counts**

| Shelbyville Rd | 5,679  |
|----------------|--------|
| E Southport Rd | 34,201 |