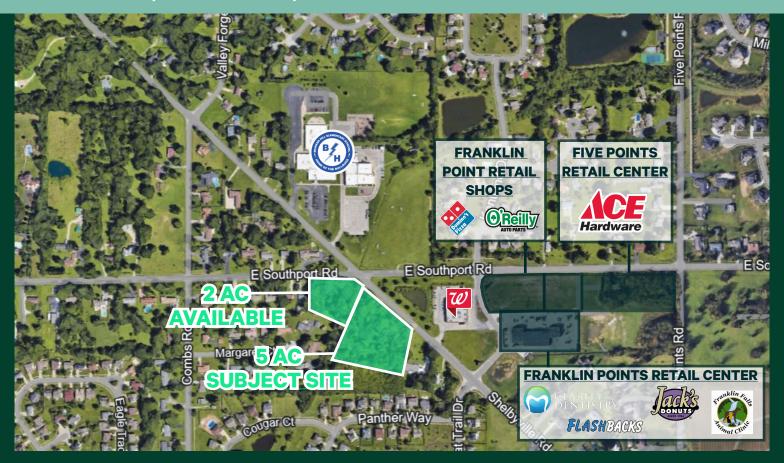

## 5 AC at Southport and Shelbyville Roads

## **Property Highlights**

- + Currently Zoned D-A with possibility for rezoning to light commercial or moderate residential.
- + The population of Franklin township as of the 2020 census was 65,788 up from 32,080 in 2000. The twofold increase in population ranks Franklin Township as the fastest growing of Marion County's nine townships during that timeframe. The township has a median income of \$70,000.
- + A great property for a townhome project developer or a multitenant office, restaurant or retail building.

- + Primary utilities are available at the site as well as 420 feet of Shelbyville Road Frontage.
- + Site is close in proximity to a high traffic retail center and Bunker Hill Elementary School.
- + Five Points new retail center located within 0.5 miles of property on I-65/Southport Rd corridor
- New construction next to Kroger on I-65/Southport Rd Corridor with tenants like; Starbucks, Taco Bell, Dunkin, McDonalds, Great Clips, Papa Johns and more