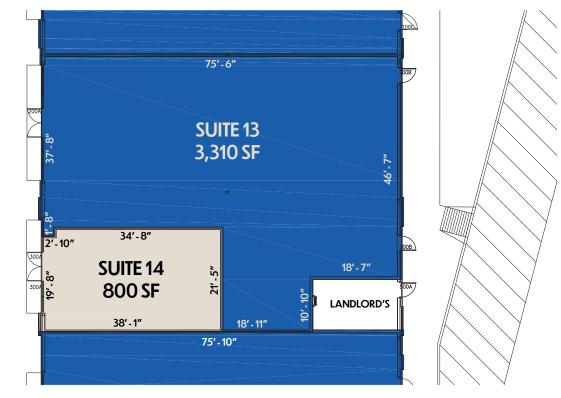

# Marlton Commons

MARLTON, NJ 08053

**800 SF AVAILABLE** 

# Marlton Commons MARLTON, NJ 08053

800 SF Available Hard Corner of Route 70 & Route 73

New development positioned at the intersection of Route 70 (40,362 AADT) and Route 73 (39,228 AADT)

Affluent Marlton trade area with average household incomes of \$162,000+ within 3 miles