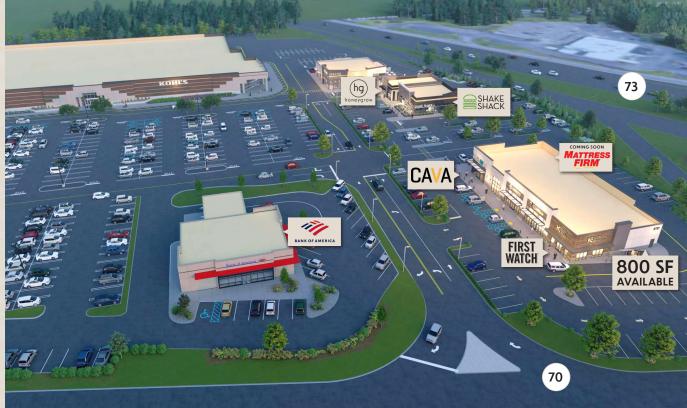

### Location Site Plan Greentree Square Citizens Bank Marlton FRIDAYS **FIRST** MISSION BBQ **ShopRite** Kohl's WATCH 73,834 SF 83,656 SF Route 73 (hg) PETSMART **CAVA** KOHĽS Honeygrow 2,366 SF 179-4 Shake Shack 3.057 SF Plaza 70 Produce Junction **Evesham Plaza** BARNES&NOBLE Marlton Square Cava TURNING POINT 2.518 SF **Marlton Crossing Bank of America** TRADER **Mattress Firm** DSW JOE'S 3,310 SF CHICO'S Durlington HomeGoods CHOPT Available **FIVE GUYS** 800 SF Michaels bluemercury. First Watch SPROUTS SALADWORKS heart+paw 3,821SF Pearle Vision ENC T Mobile CARLO'S Kirklands Home Denny Craig.