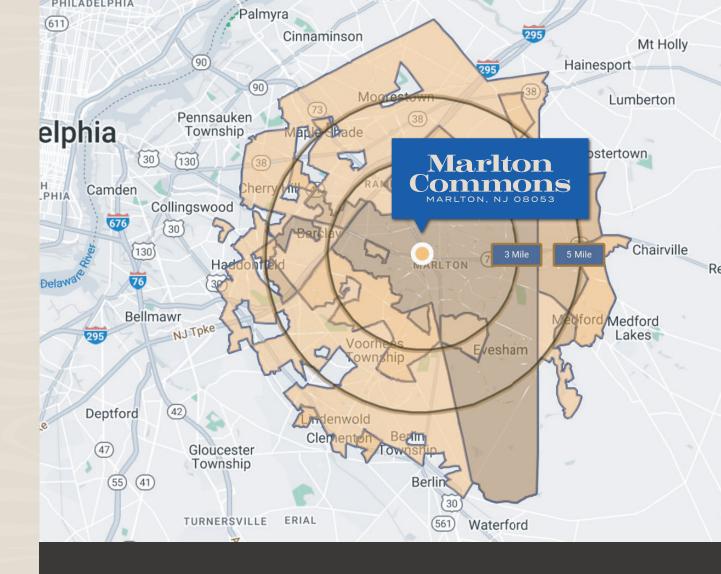

# Marlton Commons MARLTON, NJ 08053

800 SF Available Hard Corner of Route 70 & Route 73

New development positioned at the intersection of Route 70 (40,362 AADT) and Route 73 (39,228 AADT)

Affluent Marlton trade area with average household incomes of \$162,000+ within 3 miles

Great visibility and easy access through a full movement signalized intersection and right-in/right-out along Route 70

Strong daytime population of 87,000+ within 3 miles

# Demographic Profile and Highlights

| TRU TRADE | 3-MILES                         | 5-MILES                                                                             |
|-----------|---------------------------------|-------------------------------------------------------------------------------------|
| 281,835   | 74,553                          | 184,765                                                                             |
| 110,488   | 28,611                          | 73,307                                                                              |
| \$120,858 | \$162,472                       | \$151,448                                                                           |
| 48.8%     | 58.1%                           | 56.4%                                                                               |
|           | 281,835<br>110,488<br>\$120,858 | 281,835       74,553         110,488       28,611         \$120,858       \$162,472 |