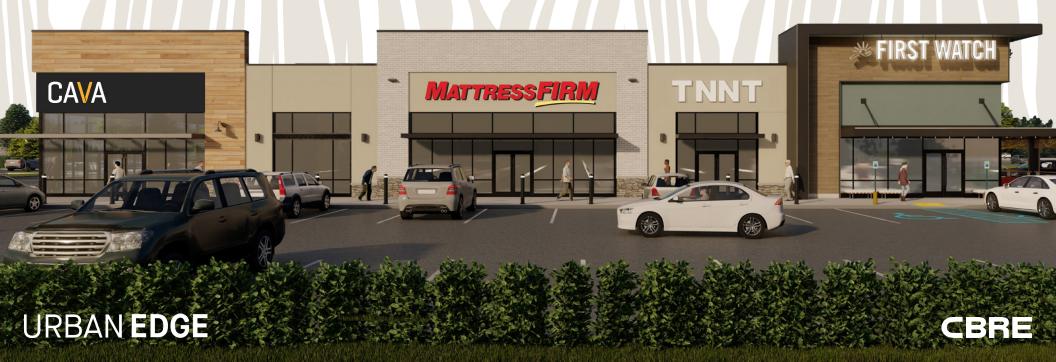

# Marlton Commons

MARLTON, NJ 08053

**800 SF AVAILABLE** 

# Marlton Commons MARLTON, NJ 08053

800 SF Available Hard Corner of Route 70 & Route 73

New development positioned at the intersection of Route 70 (40,362 AADT) and Route 73 (39,228 AADT)

Affluent Marlton trade area with average household incomes of \$162,000+ within 3 miles