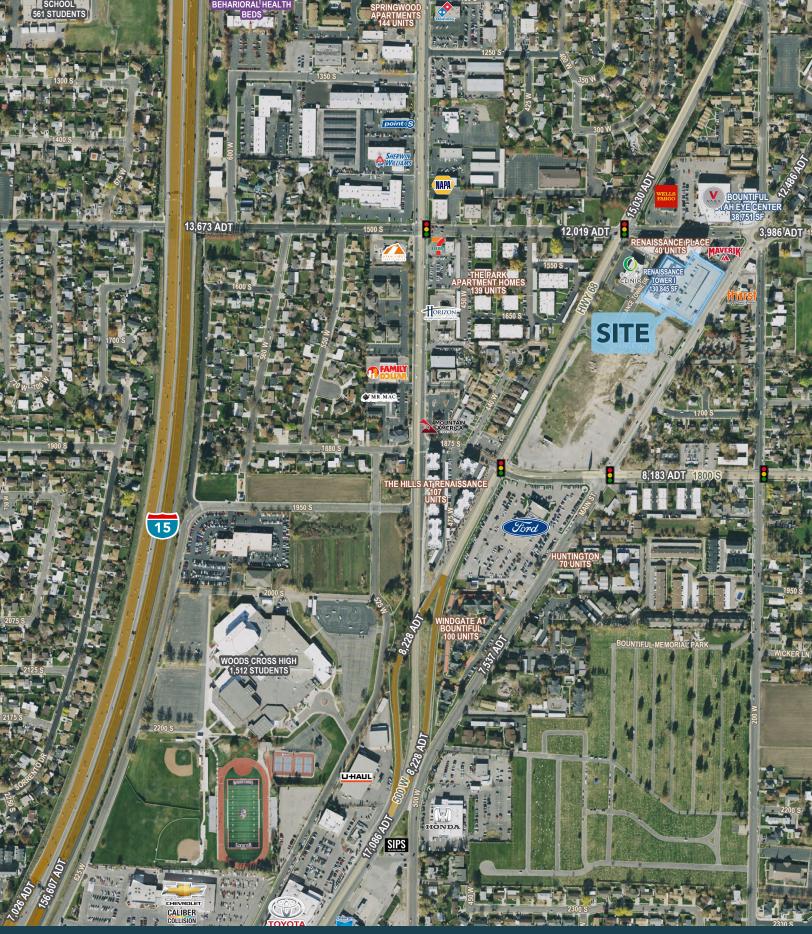

## **PROPERTY DETAILS**

1551 SOUTH RENAISSANCE TOWNE DRIVE, BOUNTIFUL, UTAH 84010

- Modern five-story medical office tower
- 1,108 30,945 SF AVAILABLE

**FOR LEASE** 

- Class A medical office finishes
- Direct entrance with signage available
- 4:1,000 SF parking surface/covered
- Rare covered parking garage

- Ideally situated with easy access to both major I-15 exits
- Walkable amenities (gym, food, banking)
- Adjacent to large mixed-use development underway
- Professionally managed
- \$11.02/SF NNN charge (does not include in-suite janitorial)