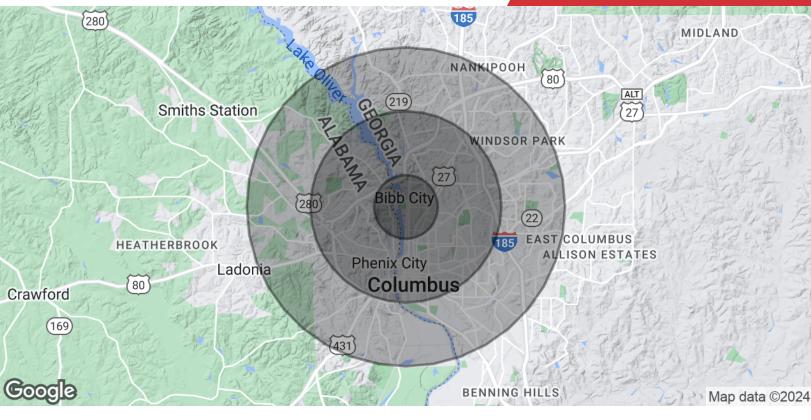

#### David C. Johnson

O: 706 660 5418 x1008 | C: 706 577 2398 djohnson@g2cre.com | GA #175456

Jack Hayes, SIOR, CCIM, MICP O: 706 660 5418 x1002 | C: 706 580 0614 jhayes@g2cre.com | GA #336627

| Population                           | 1 Mile              | 3 Miles           | 5 Miles               |
|--------------------------------------|---------------------|-------------------|-----------------------|
| Total Population                     | 8,197               | 56,715            | 119,794               |
| Average Age                          | 32.0                | 35.6              | 35.9                  |
| Average Age (Male)                   | 30.6                | 33.8              | 34.0                  |
| Average Age (Female)                 | 32.9                | 37.2              | 37.3                  |
|                                      |                     |                   |                       |
| Households & Income                  | 1 Mile              | 3 Miles           | 5 Miles               |
| Households & Income Total Households | <b>1 Mile</b> 3,331 | 3 Miles<br>24,230 | <b>5 Miles</b> 50,035 |
|                                      | _                   |                   |                       |
| Total Households                     | 3,331               | 24,230            | 50,035                |