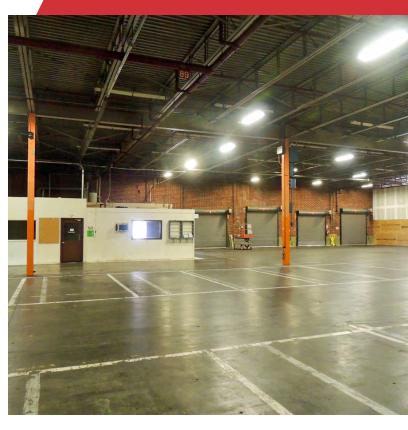

### **Property Overview**

+/-24,695 SF warehouse in Building 8A-2 available August 1, 2024. Features include LED lighting, fire sprinkler, 18' clear ceiling, offices and restrooms, new TPO roof, and 4 docks with levelers, motorized doors, and weathercover. Flexible lease terms and owner will finish to suit. MROD zoning allows a broad range of warehouse, retail, and related uses.