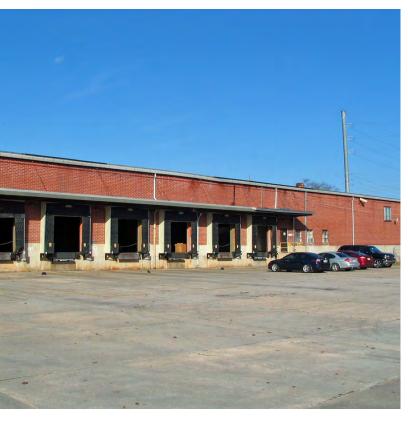

### **Property Overview**

+/-24,695 SF warehouse in Building 8A-2 available August 1, 2024. Features include LED lighting, fire sprinkler, 18' clear ceiling, offices and restrooms, new TPO roof, and 4 docks with levelers, motorized doors, and weathercover. Flexible lease terms and owner will finish to suit. MROD zoning allows a broad range of warehouse, retail, and related uses.

1 block west of 2nd Avenue with immediate access to J.R. Allen Parkway/US 80, Manchester Expressway/GA 85, and I-185. Convenient to downtown Columbus and Phenix City.