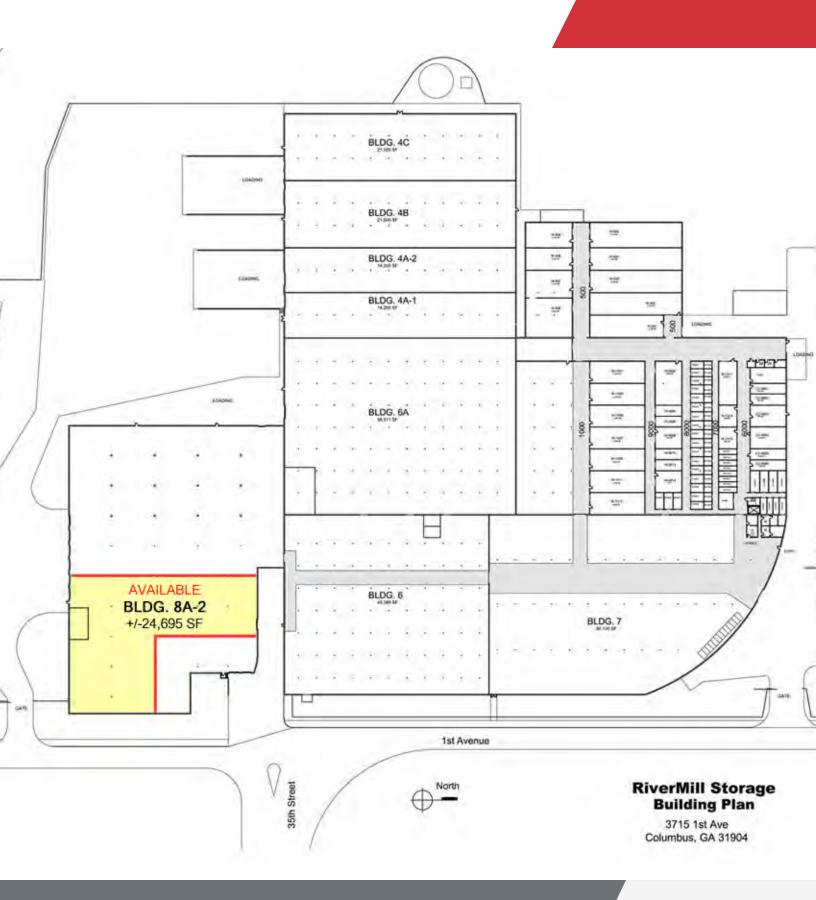

### **Property Overview**

+/-24,695 SF warehouse in Building 8A-2 available August 1, 2024. Features include LED lighting, fire sprinkler, 18' clear ceiling, offices and restrooms, new TPO roof, and 4 docks with levelers, motorized doors, and weathercover. Flexible lease terms and owner will finish to suit. MROD zoning allows a broad range of warehouse, retail, and related uses.

## Offering Summary

| Lease Rate:    | \$5.65/SF Mod. Gross |
|----------------|----------------------|
| Building Size: | +/-400,735 SF        |
| Available SF:  | +/-24,695 SF         |
| Lot Size:      | +/-16.1 Acres        |