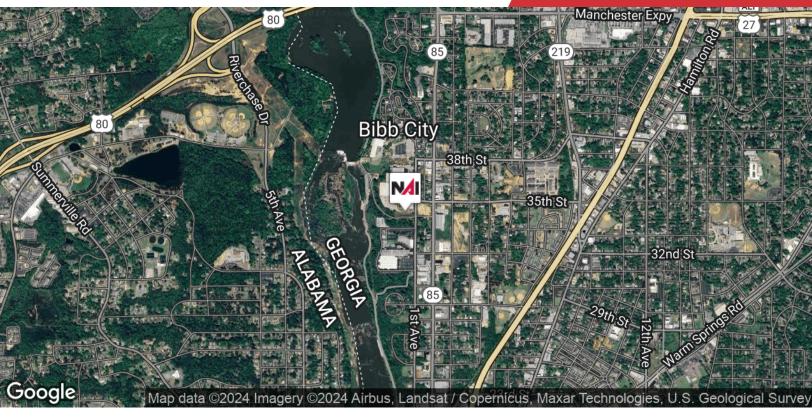

1 block west of 2nd Avenue with immediate access to J.R. Allen Parkway/US 80, Manchester Expressway/GA 85, and I-185. Convenient to downtown Columbus and Phenix City.