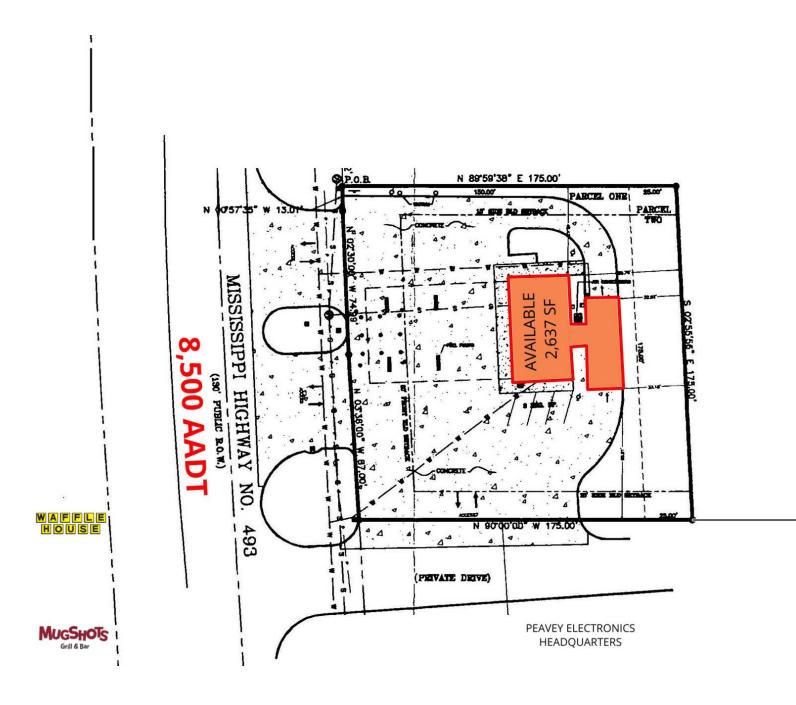

#### **PROPERTY HIGHLIGHTS**

- 2,637 SF freestanding building situated on 0.70 AC
- Positioned on Highway 493, the store benefits from high visibility & easy access for passing traffic
- Location attracts a significant volume of foot & vehicle traffic
- Serves the needs of locals and travelers
- Call for more information