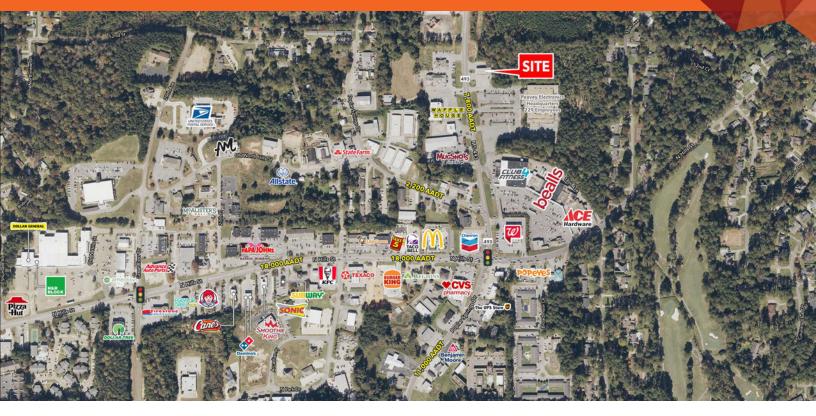

#### **LOCATION DESCRIPTION**

Located in the vibrant city of Meridian, MS. The property is conveniently situated near major roadways, making commuting and access to the rest of the city a breeze. With its central location and plethora of nearby attractions, this area is an ideal setting for tenants looking for a dynamic work environment.

#### **PROPERTY HIGHLIGHTS**

- 2,637 SF freestanding building situated on 0.70 AC
- Positioned on Highway 493, the store benefits from high visibility & easy access for passing traffic
- Location attracts a significant volume of foot & vehicle traffic
- Serves the needs of locals and travelers
- Call for more information