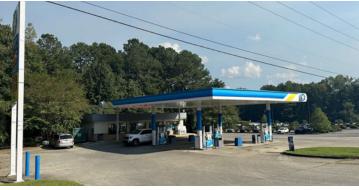

# FORMER CONVENIENCE STORE

#### **PROPERTY HIGHLIGHTS**

- 2,637 SF freestanding building situated on 0.70 AC
- Positioned on Highway 493, the store benefits from high visibility & easy access for passing traffic
- Location attracts a significant volume of foot & vehicle traffic
- Serves the needs of locals and travelers
- Call for more information