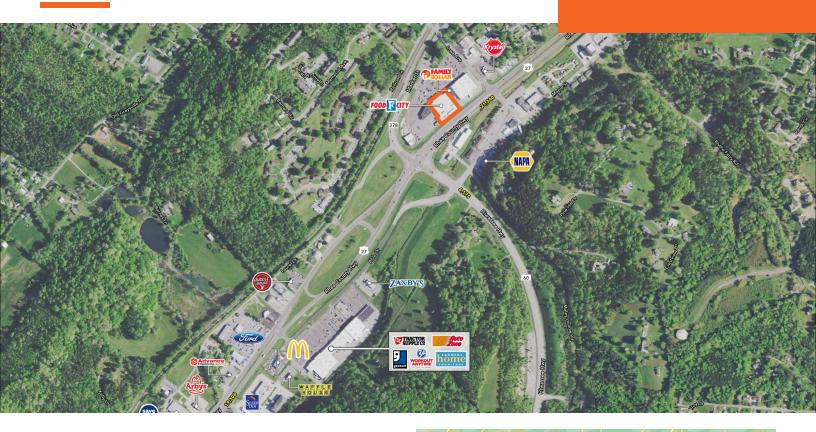

#### LOCATION DESCRIPTION

Dayton TN, located in Rhea county, is a tertiary market located 35 miles North of Chattanooga and 70 miles South-West of Knoxville. As of 2024, Dayton houses 7,362 residents and is gradually growing. Dayton is mostly known for it's tourism side for wildlife and outdoors, giving visitors and residents an opportunity to enjoy it's scenic beauty with the Cumberland Plateau and the Tennessee River nearby. While Dayton is a smaller market there is still a prominent amount of national retail tenants that are in the area such as Walmart, AutoZone, Farmers Home Furniture, Tractor Supply, Save-A-Lot, United Grocery Outlet, Dollar General, Lowe's, Bealls, and Dollar Tree. The subject property is located inline at the shopping center that is closest to downtown Dayton, on the most northern portion of the main retail node.

#### **PROPERTY HIGHLIGHTS**

- +/- 45,000 SF
- The subject property has one point of lighted intersection access, ingress/egress, from Rhea County Hwy (21,340 VPD), another two points of access from the side road, Iowa Ave, and 2 points of access, ingress/egress, from Market St (8,467 VPD)
- Great visibility from Rhea County Hwy