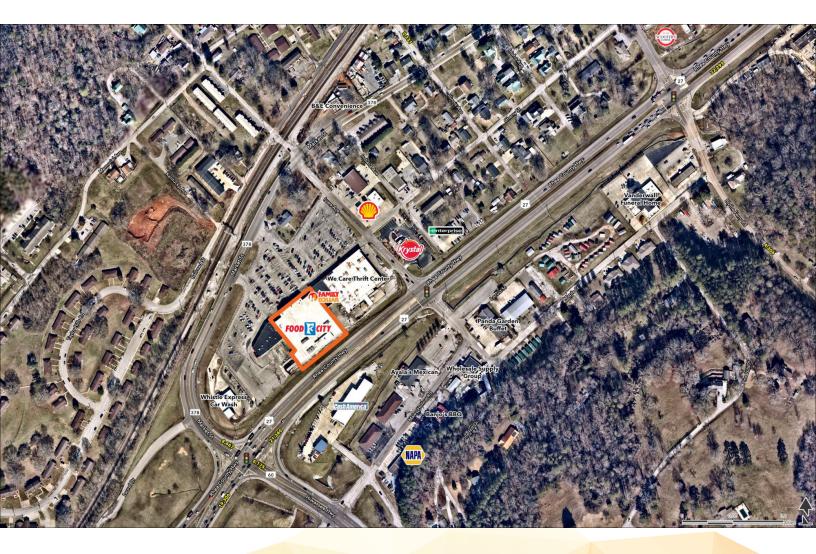

#### LOCATION DESCRIPTION

Dayton TN, located in Rhea county, is a tertiary market located 35 miles North of Chattanooga and 70 miles South-West of Knoxville. As of 2024, Dayton houses 7,362 residents and is gradually growing. Dayton is mostly known for it's tourism side for wildlife and outdoors, giving visitors and residents an opportunity to enjoy it's scenic beauty with the Cumberland Plateau and the Tennessee River nearby. While Dayton is a smaller market there is still a prominent amount of national retail tenants that are in the area such as Walmart, AutoZone, Farmers Home Furniture, Tractor Supply, Save-A-Lot, United Grocery Outlet, Dollar General, Lowe's, Bealls, and Dollar Tree. The subject property is located inline at the shopping center that is closest to downtown Dayton, on the most northern portion of the main retail node.

#### **PROPERTY HIGHLIGHTS**

- +/- 45,000 SF
- The subject property has one point of lighted intersection access, ingress/egress, from Rhea County Hwy (21,340 VPD), another two points of access from the side road, Iowa Ave, and 2 points of access, ingress/egress, from Market St (8,467 VPD)
- Great visibility from Rhea County Hwy