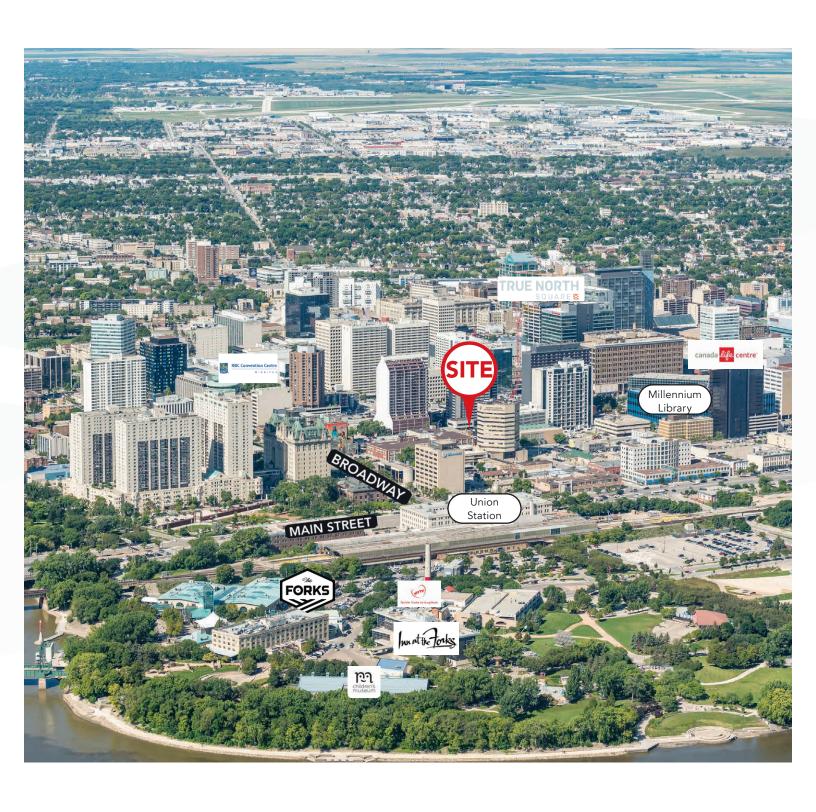

First Floor 1,960 sq. ft.

Second Floor 1,960 sq. ft.

AREA AVAILABLE (+/-) Second Floor: 1,960 sq. ft.

NET RENTAL RATE \$10.00

YEAR BUILT 1949

**ZONING** M - Multiple Use

CURRENT USE First Floor Restaurant

Second Floor Office

**LEASE IN PLACE** Expires January 31, 2027 (plus renewal options)

**LEGAL DESCRIPTION** SP LOT 83 PLAN 24135 WLTO IN RL 1 PARISH OF ST. JOHN

**TITLE NO.** 1120726/1

**TAX ROLL NO.** 12 – 093190100

**TAXES** \$26,468.87 (2023)

#### **PROPERTY HIGHLIGHTS**

- Comprises of 5 offices, 2 washrooms and receptionist area
- Stairwell access only, no elevator
- 13,900 vehicles per day on York Avenue (Winnipeg Traffic Flow Map, 2022)

## Site Plan



**GARRY STREET** 

<sup>\*</sup>Illustration and representational purposes only, not to scale

# **Location Map**



## **Area Amenities**

| 1  | The Forks Market                        | 12 | The Manitoba Club                         |
|----|-----------------------------------------|----|-------------------------------------------|
| 2  | The Children's Museum                   | 13 | Cityplace                                 |
| 3  | Shaw Park                               | 14 | Robertson College                         |
| 4  | Canadian Museum of Human Rights         | 15 | Upper Fort Garry Heritage Provincial Park |
| 5  | Fort Garry Hotel                        | 16 | Manitoba Theater for Young People         |
| 6  | Millennium Library                      | 17 | CN Stage and Field                        |
| 7  | Fairmont Hotel                          | 18 | Humphry Inn & Suites