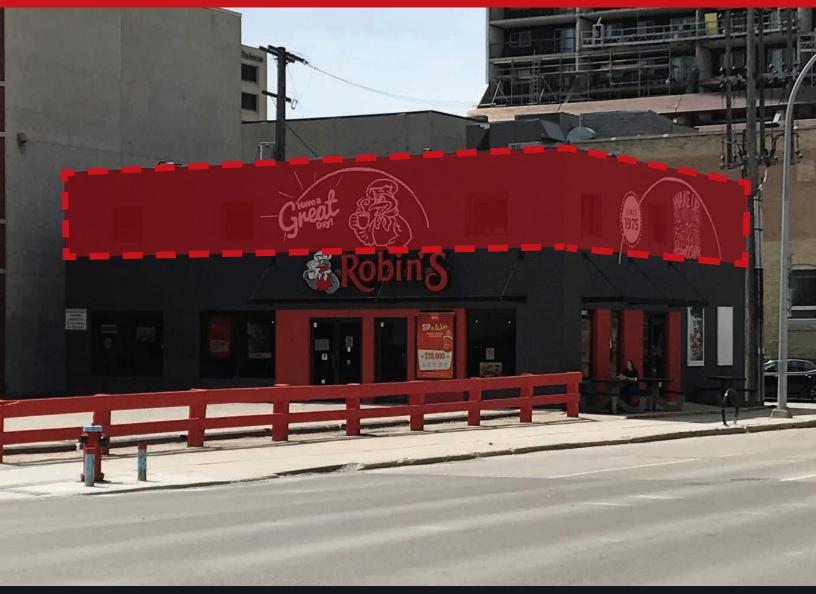

~ Second Floor Office Space Surrounded By Downtown Amenities ~

**FOR SUBLEASE** 

250 York Avenue WINNIPEG, MB

BOB ANTYMNIUK, Vice President, Sales & Leasing (204) 985-1364

**ZONING** M - Multiple Use

CURRENT USE First Floor Restaurant

Second Floor Office

**LEASE IN PLACE** Expires January 31, 2027 (plus renewal options)

**LEGAL DESCRIPTION** SP LOT 83 PLAN 24135 WLTO IN RL 1 PARISH OF ST. JOHN