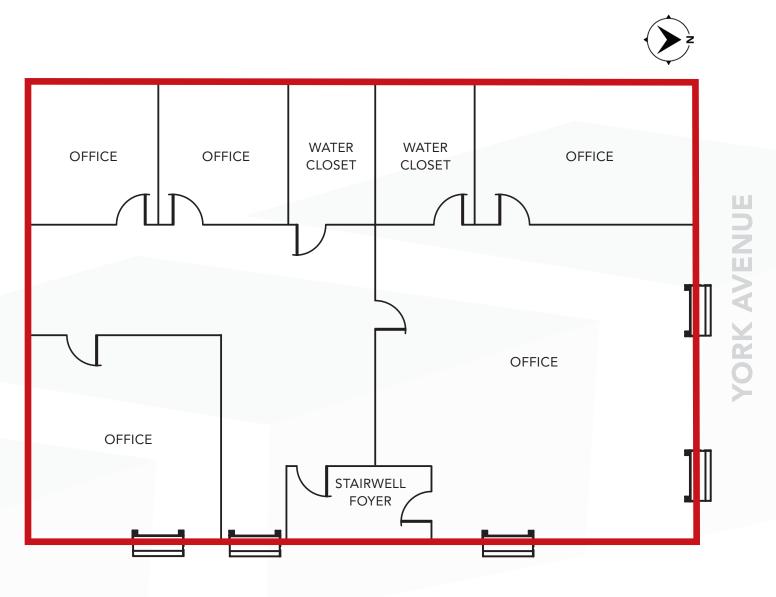

#### **PROPERTY HIGHLIGHTS**

- Comprises of 5 offices, 2 washrooms and receptionist area
- Stairwell access only, no elevator
- 13,900 vehicles per day on York Avenue (Winnipeg Traffic Flow Map, 2022)

## Site Plan

**GARRY STREET** 

<sup>\*</sup>Illustration and representational purposes only, not to scale