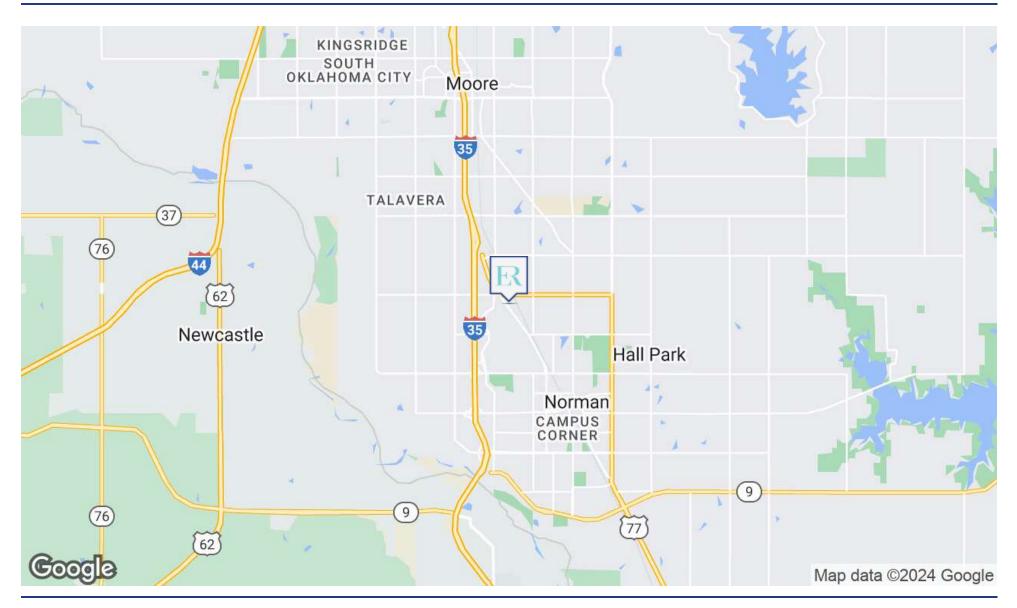

#### LOCATION OVERVIEW

Discover the ideal location for your medical office at 3209 N Flood Ave, Norman, OK, 73069. Situated in north Norman, Oklahoma and offers a dynamic blend of business and leisure. Enjoy easy access to many dining options, including local favorites like The Mont, The Winston, Redrock, Charleston's, Benvenuties, and Scratch Kitchen & Cocktails. With nearby attractions such as Downtown Norman, the University of Oklahoma, the Fred Jones Jr. Museum of Art, and the Sam Noble Oklahoma Museum of Natural History, your team will have abundant opportunities for cultural enrichment. The location boasts convenient access to major highways such as I-35 and public transportation, making your commute a breeze. Elevate your medical office experience in this prime location.

Norman is home to the University of Oklahoma; Norman Regional Hospital;

National Weather Service; Westheimer Airport; Trey Young Athletic Center; A vibrant downtown; University North Park, Champions Parkway; Sooner Mall, Campus Corner, and a multitude of restaurants and local shopping.