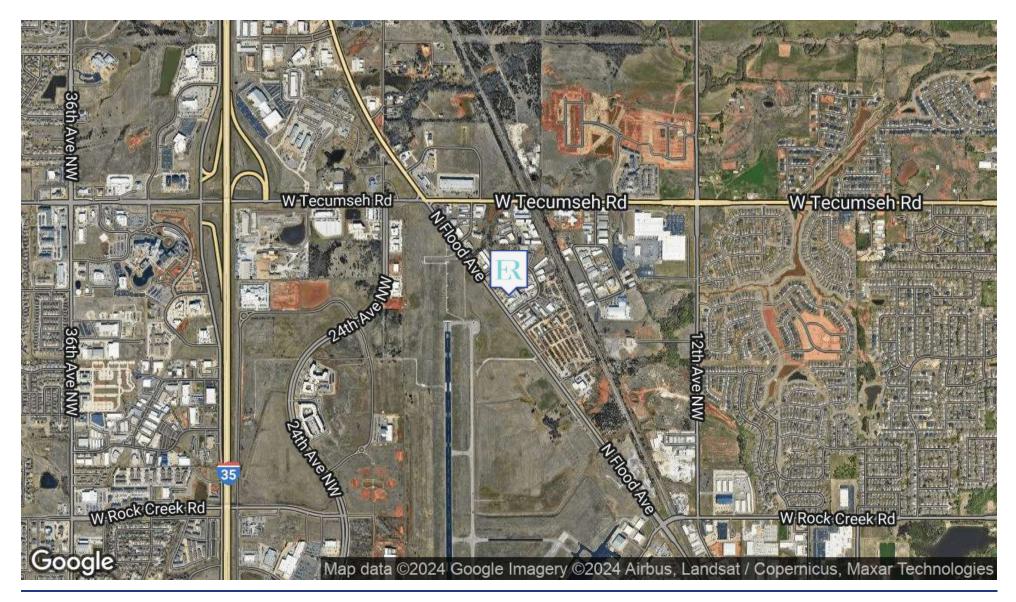

#### LOCATION OVERVIEW

Discover the ideal location for your medical office at 3209 N Flood Ave, Norman, OK, 73069. Situated in north Norman, Oklahoma and offers a dynamic blend of business and leisure. Enjoy easy access to many dining options, including local favorites like The Mont, The Winston, Redrock, Charleston's, Benvenuties, and Scratch Kitchen & Cocktails. With nearby attractions such as Downtown Norman, the University of Oklahoma, the Fred Jones Jr. Museum of Art, and the Sam Noble Oklahoma Museum of Natural History, your team will have abundant opportunities for cultural enrichment. The location boasts convenient access to major highways such as I-35 and public transportation, making your commute a breeze. Elevate your medical office experience in this prime location.

Norman is home to the University of Oklahoma; Norman Regional Hospital;

National Weather Service; Westheimer Airport; Trey Young Athletic Center; A vibrant downtown; University North Park, Champions Parkway; Sooner Mall, Campus Corner, and a multitude of restaurants and local shopping.