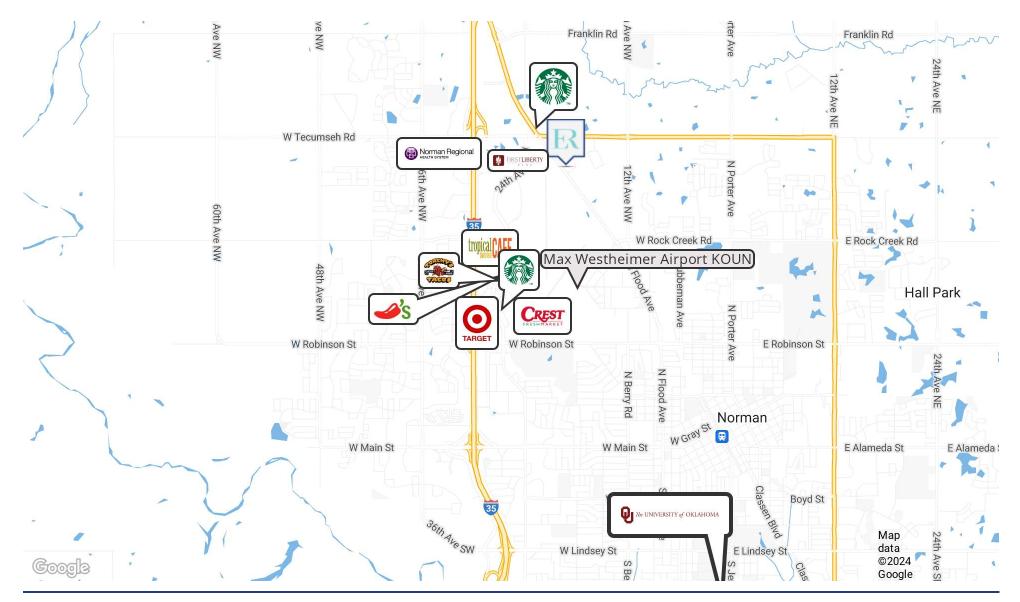

#### LOCATION OVERVIEW

Discover the ideal location for your medical office at 3209 N Flood Ave, Norman, OK, 73069. Situated in north Norman, Oklahoma and offers a dynamic blend of business and leisure. Enjoy easy access to many dining options, including local favorites like The Mont, The Winston, Redrock, Charleston's, Benvenuties, and Scratch Kitchen & Cocktails. With nearby attractions such as Downtown Norman, the University of Oklahoma, the Fred Jones Jr. Museum of Art, and the Sam Noble Oklahoma Museum of Natural History, your team will have abundant opportunities for cultural enrichment. The location boasts convenient access to major highways such as I-35 and public transportation, making your commute a breeze. Elevate your medical office experience in this prime location.

Norman is home to the University of Oklahoma; Norman Regional Hospital;

National Weather Service; Westheimer Airport; Trey Young Athletic Center; A vibrant downtown; University North Park, Champions Parkway; Sooner Mall, Campus Corner, and a multitude of restaurants and local shopping.