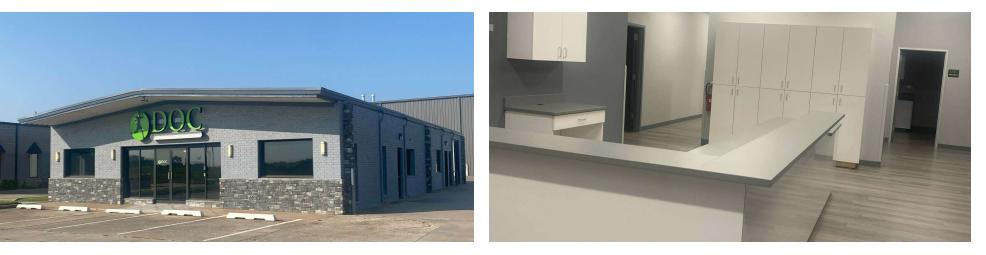

Experience the epitome of a modern medical office at 3209 N Flood Ave, Norman, OK, 73069. This stunning property offers a fresh and contemporary environment, featuring an expansive reception area with two ADA restrooms; plenty of parking, easy access, 7 exam rooms, an x-ray room, a large nurses station, private offices, a breakroom, an open PT area with two ADA restrooms and much more. The space is designed to fit many types of medical office use with an emphasis on physical therapy with sleek finishes, ample natural light, and dedicated parking. With its strategic location and impressive features, this property is the optimal choice if seeking a professional and polished medical office setting.

- - Modern and contemporary medical office space design with a large PT room.
- - Seven spacious exams with built-in cabinets.
- - Abundant natural light and sleek finishes.
- - X-ray room and Breakroom.
- - Dedicated parking
- - Inviting and welcoming lobby and waiting room.
- - Carefully curated details for an enhanced nurses station.
- - Strategic location for optimal convenience with easy access from Central Norman and I-35.
- Pole Signage