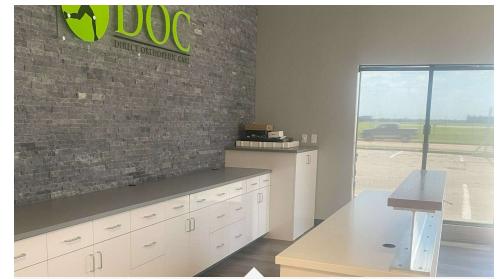

Experience the epitome of a modern medical office at 3209 N Flood Ave, Norman, OK, 73069. This stunning property offers a fresh and contemporary environment, featuring an expansive reception area with two ADA restrooms; plenty of parking, easy access, 7 exam rooms, an x-ray room, a large nurses station, private offices, a breakroom, an open PT area with two ADA restrooms and much more. The space is designed to fit many types of medical office use with an emphasis on physical therapy with sleek finishes, ample natural light, and dedicated parking. With its strategic location and impressive features, this property is the optimal choice if seeking a professional and polished medical office setting.

- - Modern and contemporary medical office space design with a large PT room.
- - Seven spacious exams with built-in cabinets.
- - Abundant natural light and sleek finishes.
- - X-ray room and Breakroom.
- - Dedicated parking
- - Inviting and welcoming lobby and waiting room.
- - Carefully curated details for an enhanced nurses station.
- - Strategic location for optimal convenience with easy access from Central Norman and I-35.
- Pole Signage