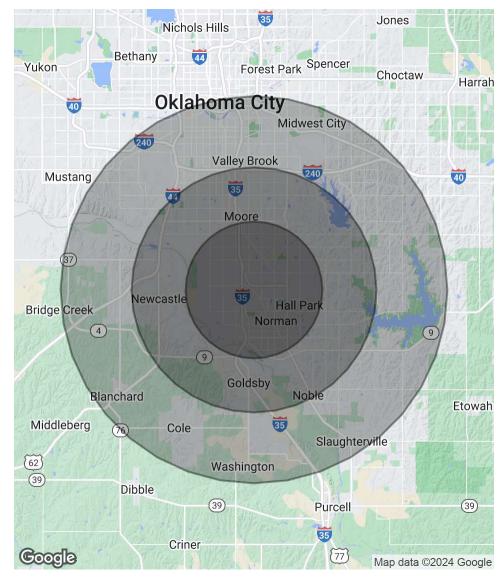

# AN OFFICE LEASE OPPORTUNITY 3209 N FLOOD AVE, NORMAN, OK 73069

| POPULATION                              | 5.3 MILES     | 9.5 MILES      | <b>15 MILES</b> |
|-----------------------------------------|---------------|----------------|-----------------|
| Total Population                        | 133,770       | 298,400        | 514,256         |
| Average Age                             | 37            | 38             | 37              |
| Average Age (Male)                      | 36            | 37             | 36              |
| Average Age (Female)                    | 38            | 39             | 38              |
|                                         | 5 2 MUEC      | 9.5 MILES      | 15 MILES        |
|                                         |               |                |                 |
| HOUSEHOLDS & INCOME                     | 5.3 MILES     | 9.5 MILES      | I J MILES       |
| Total Households                        | 51,619        | 115,527        | 194,748         |
|                                         |               |                |                 |
| Total Households                        | 51,619        | 115,527        | 194,748         |
| Total Households<br># of Persons per HH | 51,619<br>2.6 | 115,527<br>2.6 | 194,748<br>2.6  |

Demographics data derived from AlphaMap