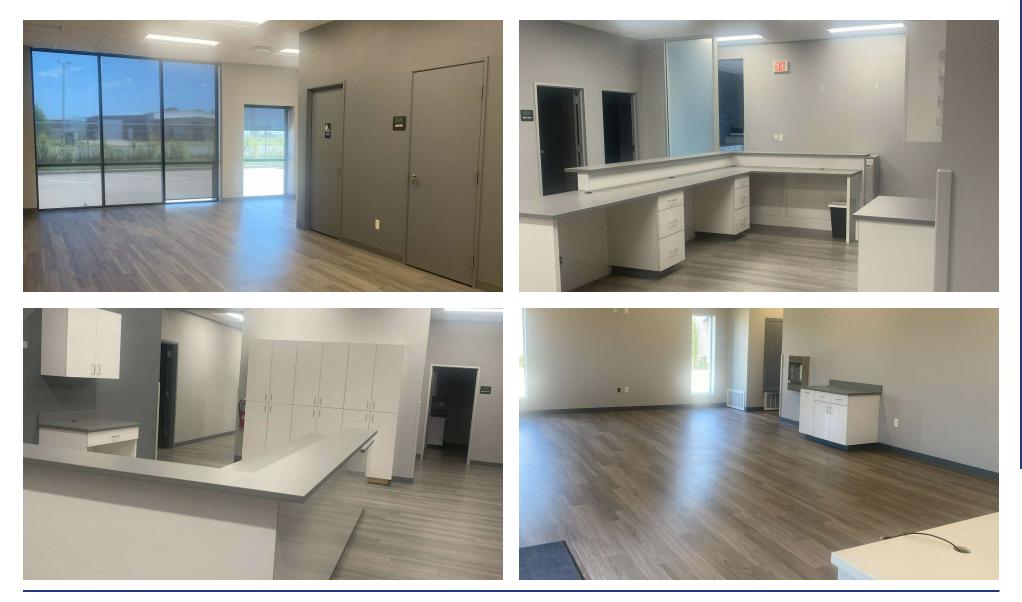

Experience the epitome of a modern medical office at 3209 N Flood Ave, Norman, OK, 73069. This stunning property offers a fresh and contemporary environment, featuring an expansive reception area with two ADA restrooms; plenty of parking, easy access, 7 exam rooms, an x-ray room, a large nurses station, private offices, a breakroom, an open PT area with two ADA restrooms and much more. The space is designed to fit many types of medical office use with an emphasis on physical therapy with sleek finishes, ample natural light, and dedicated parking. With its strategic location and impressive features, this property is the optimal choice if seeking a professional and polished medical office setting.

- - Modern and contemporary medical office space design with a large PT room.
- - Seven spacious exams with built-in cabinets.
- - Abundant natural light and sleek finishes.
- - X-ray room and Breakroom.
- - Dedicated parking
- - Inviting and welcoming lobby and waiting room.
- - Carefully curated details for an enhanced nurses station.
- - Strategic location for optimal convenience with easy access from Central Norman and I-35.
- Pole Signage