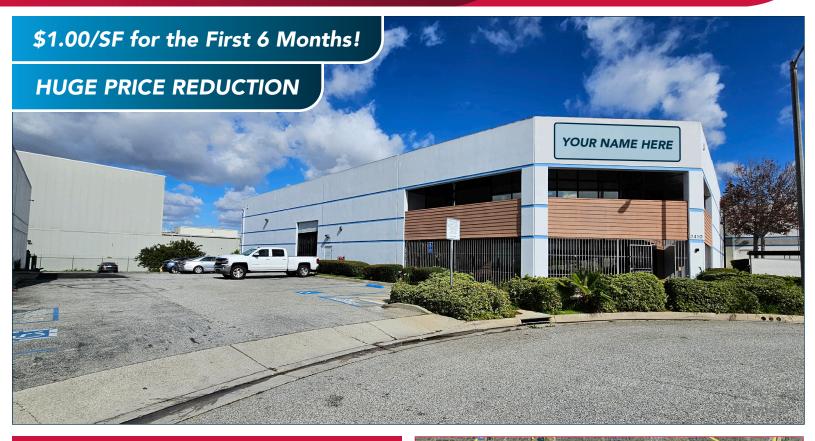

# ±22,500 SF AVAILABLE FOR SALE & LEASE

2410 S SEQUOIA DR, COMPTON, CA 90220

## PROPERTY SUMMARY

- \$1.50/SF Gross Lease Price
- \$7,875,000 Sale Price (\$350/SF)
- ±22,500 SF Free Standing Building
- 3 Dock Positions, 1 Ground Level
- ±5,200 SF Two-story Office Space
- Gated Yard
- 20' Clear Height, 400 Amps Power
- Close Proximity to 91, 105, 110, 710, and 405 Freeways