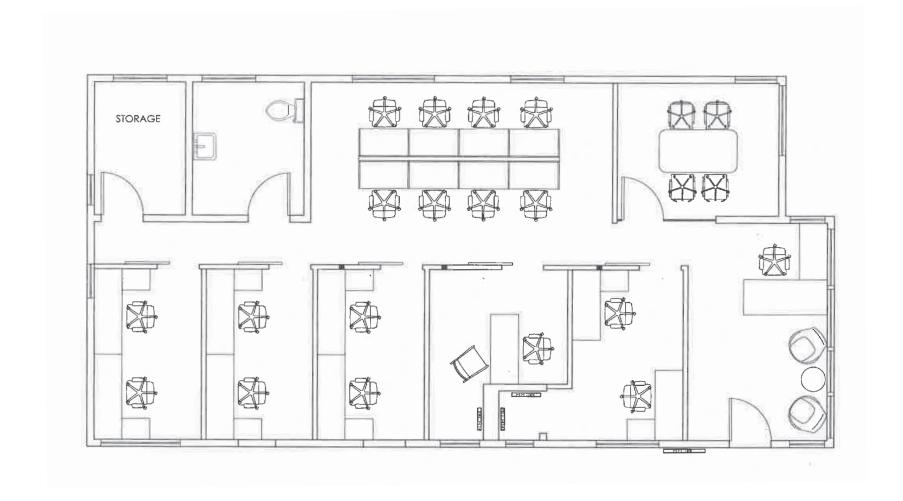

## Floor Plan

4 \*Disclaimer pg. 10

8 \*Disclaimer pg. 10 \*Disclaimer

# Retail/Office Space For Sublease in the heart of Coronado

- ±4.4 years of initial term remaining with options to extend
- \$10,000/MO + \$2,000 NNN/MO
- ±1,388 SF
- Space contains six offices, conference room, kitchenette, and bathroom