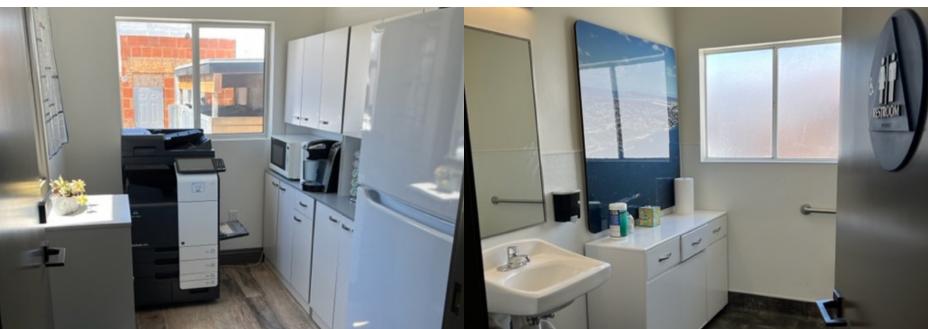

# Retail/Office Space For Sublease in the heart of Coronado

- ±4.4 years of initial term remaining with options to extend
- \$10,000/MO + \$2,000 NNN/MO
- ±1,388 SF
- Space contains six offices, conference room, kitchenette, and bathroom