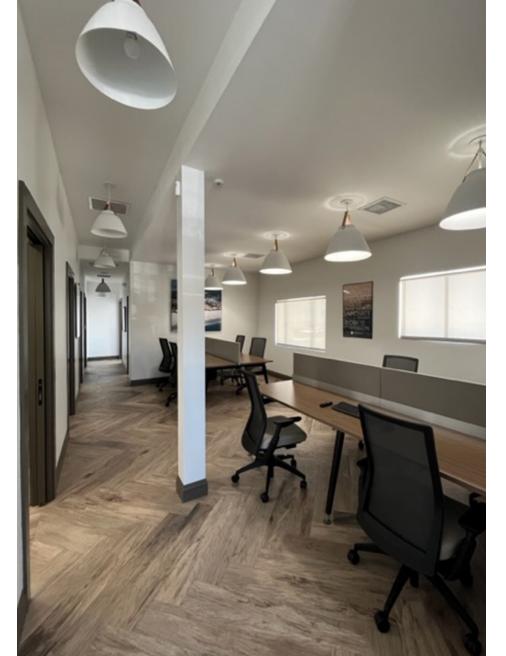

# Retail/Office Space For Sublease in the heart of Coronado

- ±4.4 years of initial term remaining with options to extend
- \$10,000/MO + \$2,000 NNN/MO
- ±1,388 SF
- Space contains six offices, conference room, kitchenette, and bathroom

Welcome to your newly remodeled retail/office space in the heart of Coronado, where business excellence meets luxurious surroundings. Situated amidst pristine beaches and a thriving community, this rare sought-after opportunity offers more than just a space.

#### THE LOCATION

Located centrally in Coronado, renowned for its upscale ambiance and proximity to San Diego, the office space is ideally positioned for convenience and a tranquil environment. Enjoy easy access to major transportation routes and local amenities, ensuring your business thrives in this highly desirable locale.