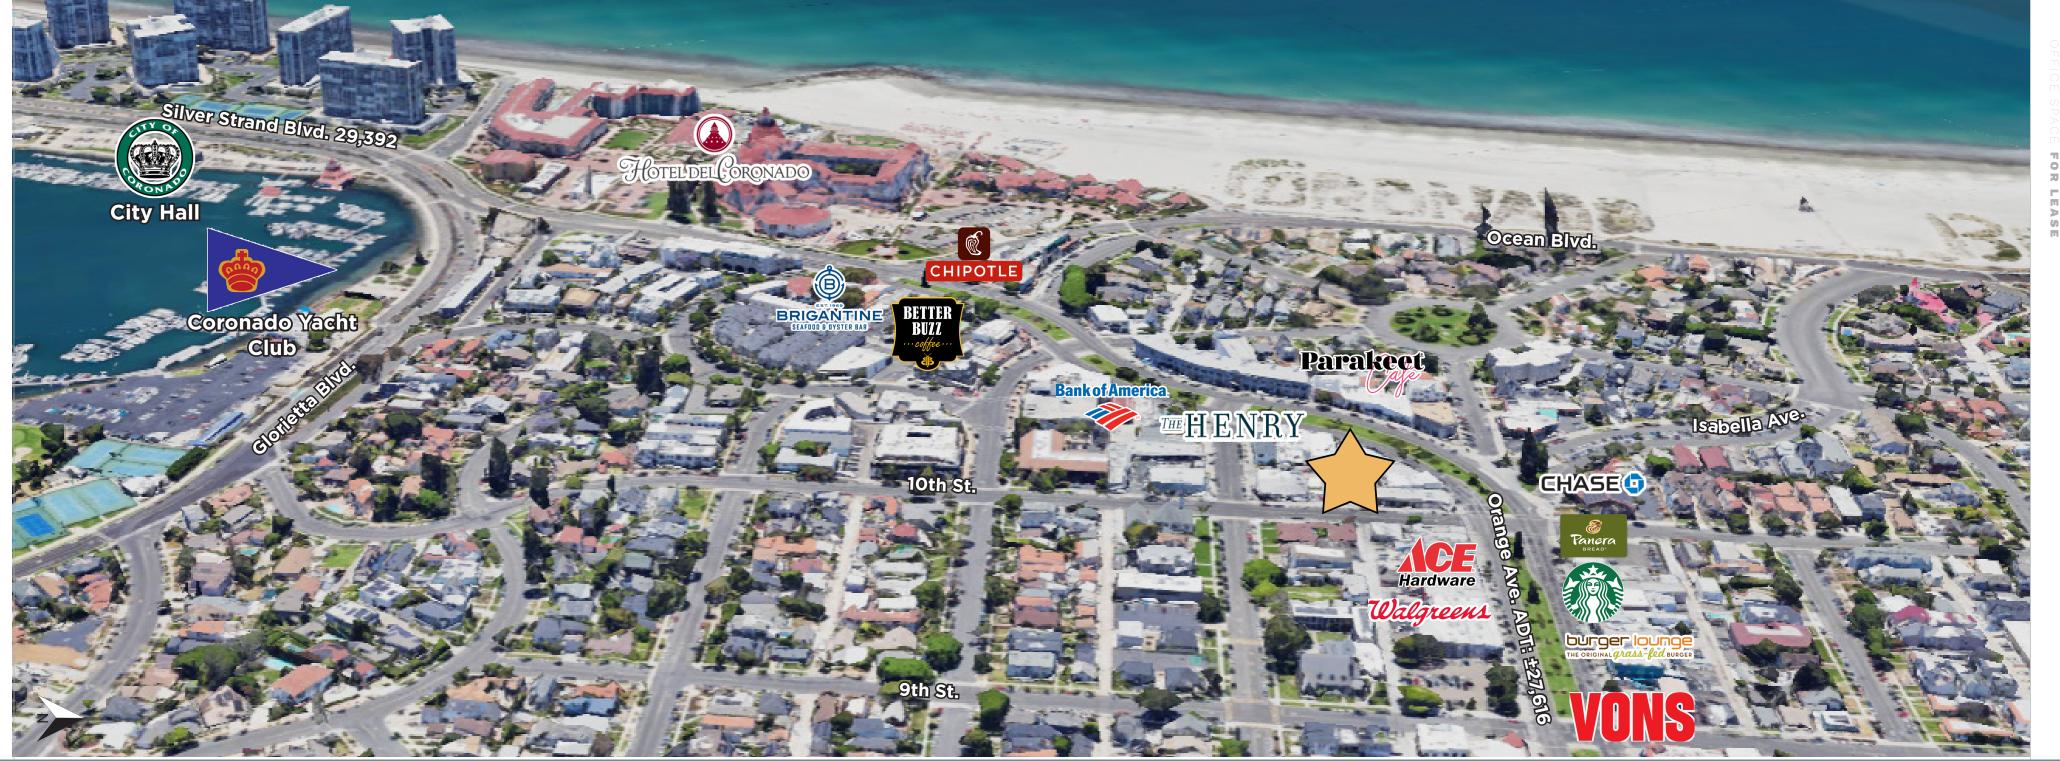

#### THE LOCATION

Located centrally in Coronado, renowned for its upscale ambiance and proximity to San Diego, the office space is ideally positioned for convenience and a tranquil environment. Enjoy easy access to major transportation routes and local amenities, ensuring your business thrives in this highly desirable locale.

#### **AVERAGE DAILY TRAFFIC**

**Orange Avenue** 25,537 **10th Street** 27,018 **C Avenue** 22,062