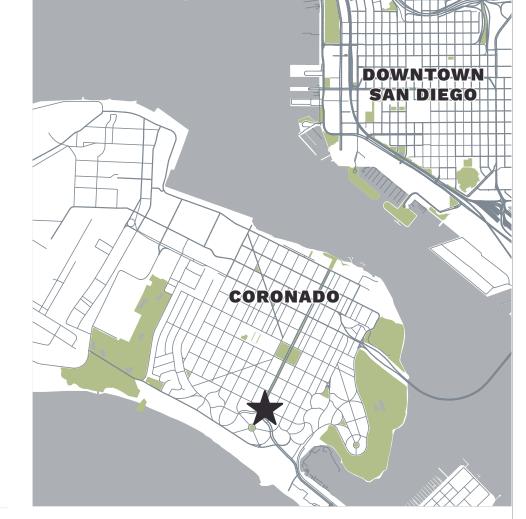

#### THE LOCATION

Located centrally in Coronado, renowned for its upscale ambiance and proximity to San Diego, the office space is ideally positioned for convenience and a tranquil environment. Enjoy easy access to major transportation routes and local amenities, ensuring your business thrives in this highly desirable locale.