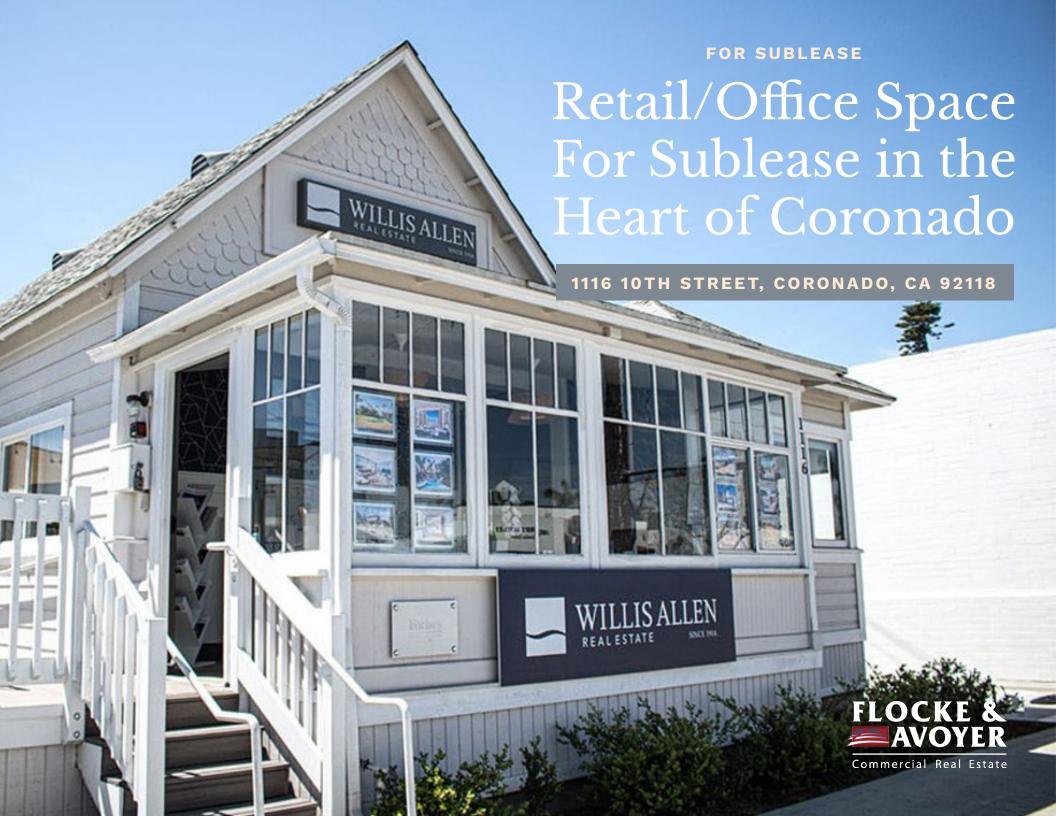

1116 10TH STREET, CORONADO, CA 92118

# Retail/Office Space For Sublease in the heart of Coronado

- ±4.4 years of initial term remaining with options to extend
- \$10,000/MO + \$2,000 NNN/MO
- ±1,388 SF
- Space contains six offices, conference room, kitchenette, and bathroom

Welcome to your newly remodeled retail/office space in the heart of Coronado, where business excellence meets luxurious surroundings. Situated amidst pristine beaches and a thriving community, this rare sought-after opportunity offers more than just a space.

#### THE LOCATION

Located centrally in Coronado, renowned for its upscale ambiance and proximity to San Diego, the office space is ideally positioned for convenience and a tranquil environment. Enjoy easy access to major transportation routes and local amenities, ensuring your business thrives in this highly desirable locale.