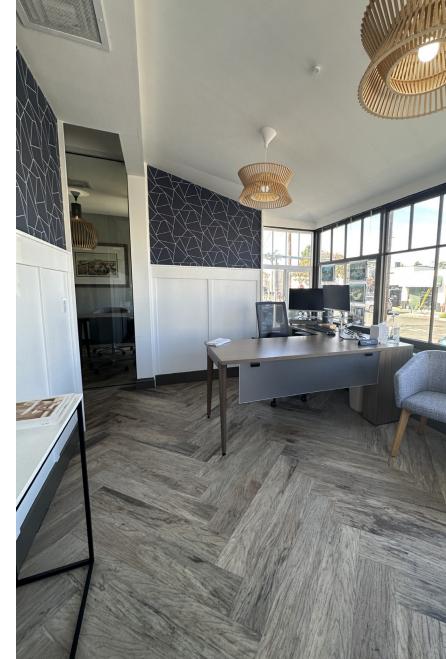

# Retail/Office Space For Sublease in the heart of Coronado

- ±4.4 years of initial term remaining with options to extend
- \$10,000/MO + \$2,000 NNN/MO
- ±1,388 SF
- Space contains six offices, conference room, kitchenette, and bathroom

Welcome to your newly remodeled retail/office space in the heart of Coronado, where business excellence meets luxurious surroundings. Situated amidst pristine beaches and a thriving community, this rare sought-after opportunity offers more than just a space.