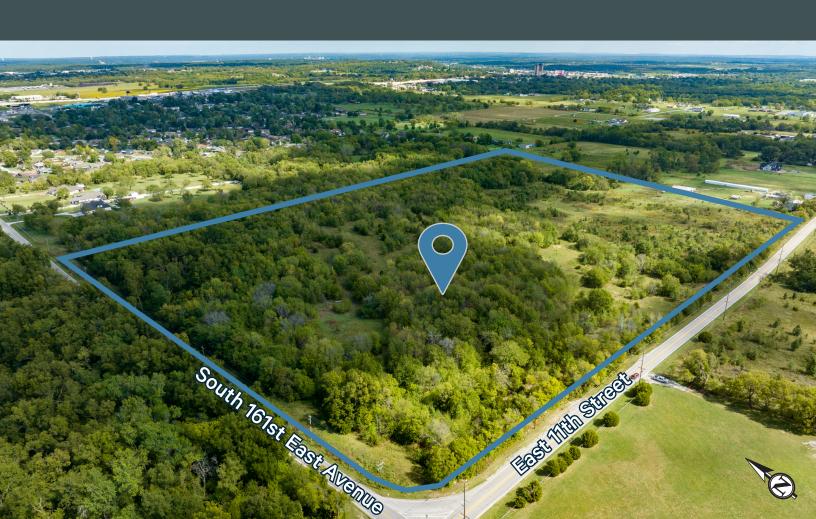

## 47± Acres of Prime Development Land

NEC East 11th Street & South 161st East Avenue
Tulsa, OK 74108
www.cbre.com

## Property Features

- +47.50± Acre Site\*
- + Zoned Commercial Shopping / Office Light / Residential Single Family High Density (RTE-66 / CS / OL / RS-3)
  - -8-10 Acres Zoned CS (Commercial Shopping)
- +1,320 SF frontage on South 161st East Avenue
- +1,568 SF frontage on East 11th Street
- + Close proximity to Interstate 44.
- \*Source: Appraisal