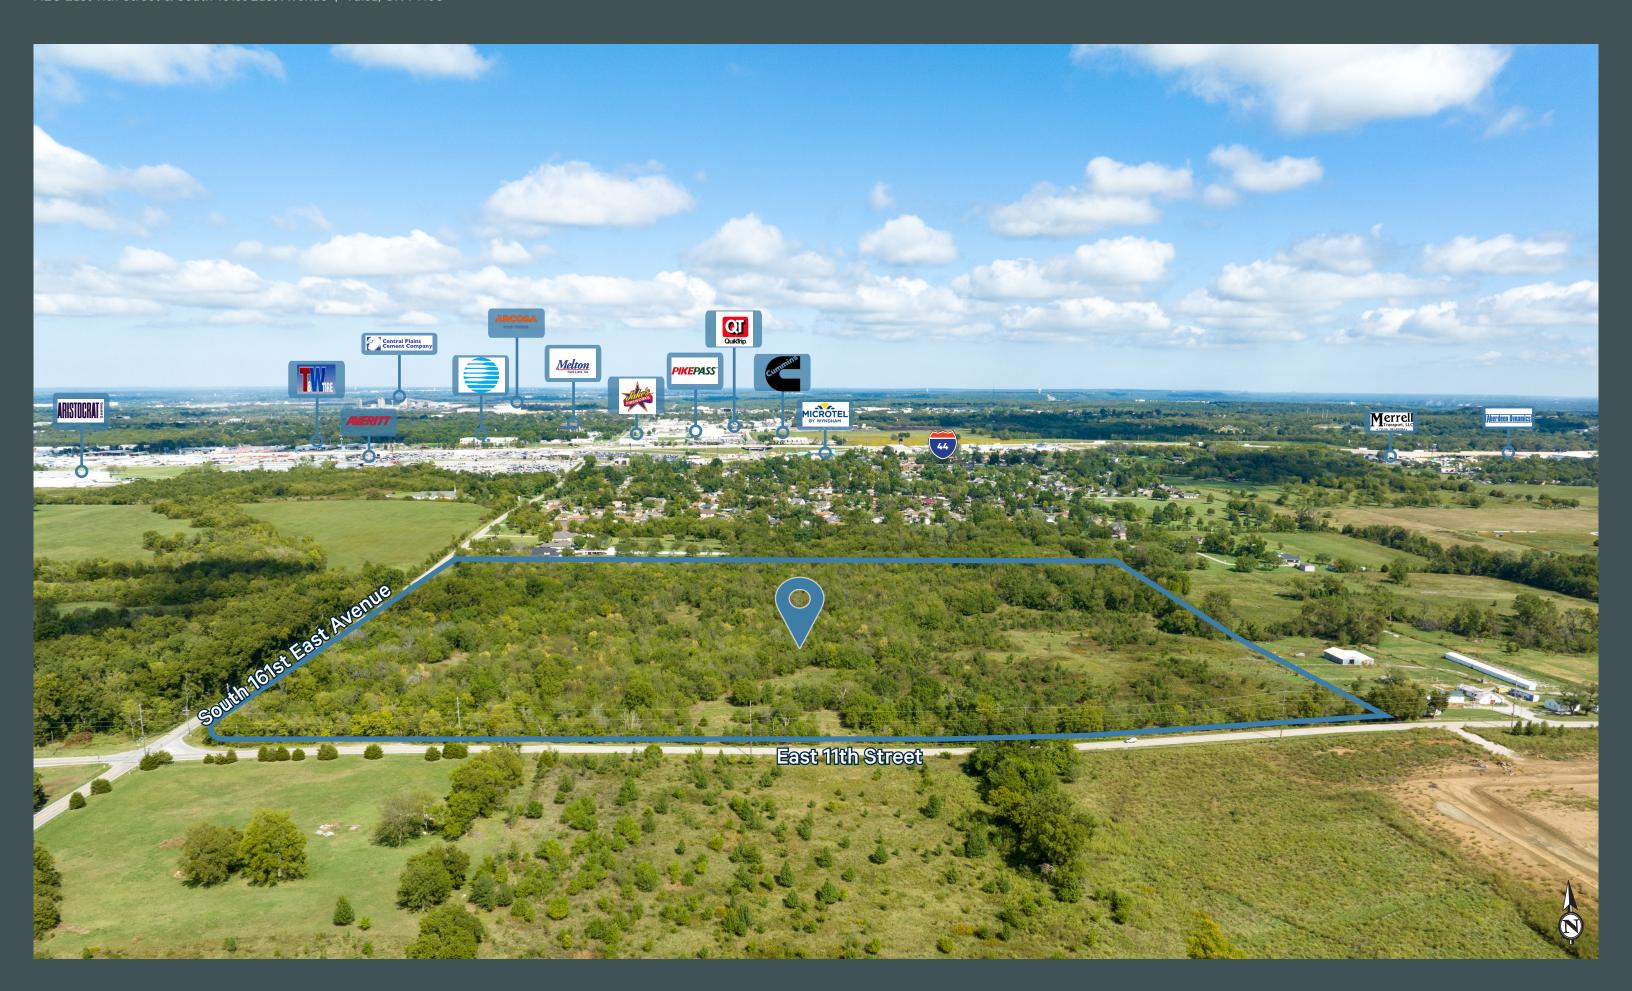

## Property Features

- +47.50± Acre Site\*
- + Zoned Commercial Shopping / Office Light / Residential Single Family High Density (RTE-66 / CS / OL / RS-3)
  - -8-10 Acres Zoned CS (Commercial Shopping)
- +1,320 SF frontage on South 161st East Avenue
- +1,568 SF frontage on East 11th Street
- + Close proximity to Interstate 44.
- \*Source: Appraisal