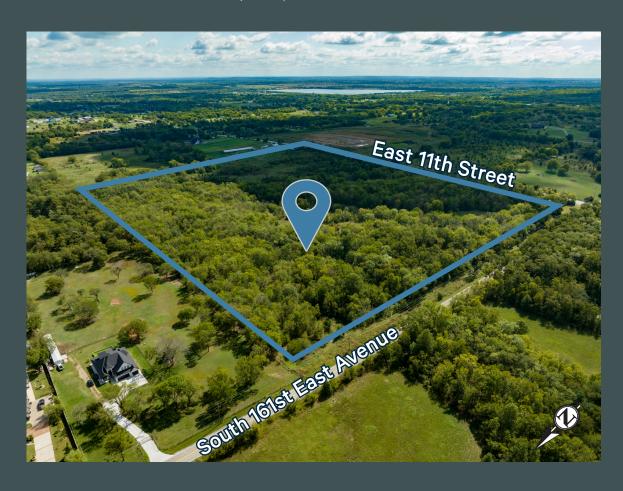

## Property Features

- +47.50± Acre Site\*
- + Zoned Commercial Shopping / Office Light / Residential Single Family High Density (RTE-66 / CS / OL / RS-3)
  - -8-10 Acres Zoned CS (Commercial Shopping)
- +1,320 SF frontage on South 161st East Avenue
- +1,568 SF frontage on East 11th Street
- + Close proximity to Interstate 44.
- \*Source: Appraisal