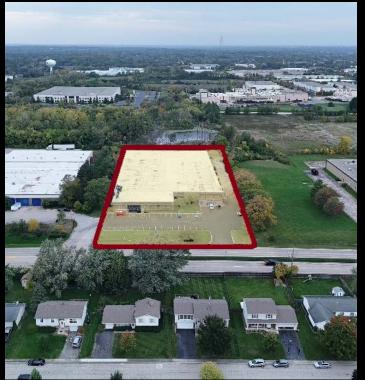

## **330 E ROUTE 22**

LAKE ZURICH, IL 60047

SUITE C 15,752.92 SQ. FT.

SUITE A 29,346.44 SQ. FT.

SUITE B 24,809.57 SQ. FT.

Scan the QR Code to watch the video about this property

**AVAILABLE FOR LEASE** (Details on page 1)