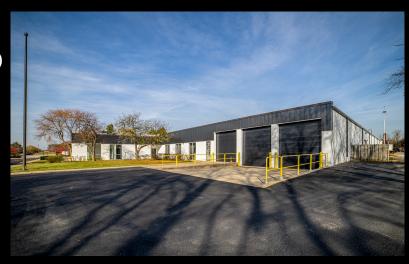

## **330 E ROUTE 22**

**LAKE ZURICH, IL 60047** 

| Rentable Sq Ft | 54,215 Sq ft                                              |
|----------------|-----------------------------------------------------------|
| Office Size    | 4,000 Sq Ft                                               |
| Unit A         | 29,346 Sq Ft - 1 Drive In Door - \$18,500/month           |
| Unit B         | 24,869 Sq ft - 1 Drive In Door & 2 Docks - \$16,500/month |

- · Private Bathrooms on each unit
- Great location. (14,755 Traffic Volume on Route 22)
- Newly renovated
- Secured Property
- Sprinkler system, heavy power capacity, heating and air conditioning
- Separate utilities for electricity, gas, and water.
- Under New Ownership
- New Roof, New Lighting, New Exterior Look, New Office Upgrades
- Low Lake County Taxes