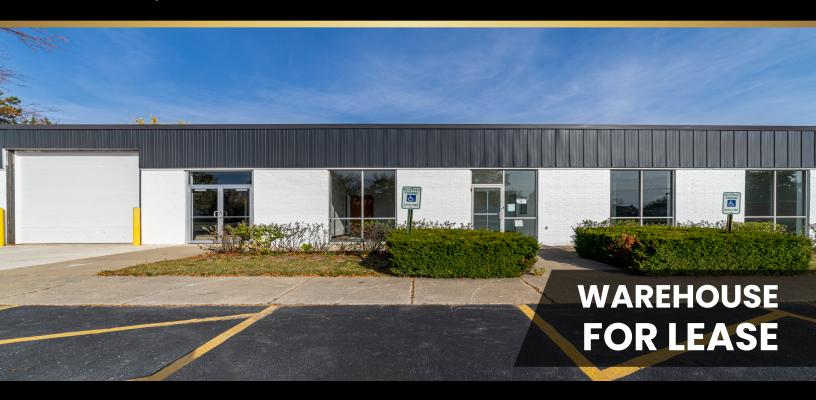

## **330 E ROUTE 22**

**LAKE ZURICH, IL 60047** 

| Rentable Sq Ft | 54,215 Sq ft                                              |
|----------------|-----------------------------------------------------------|
| Office Size    | 4,000 Sq Ft                                               |
| Unit A         | 29,346 Sq Ft - 1 Drive In Door - \$18,500/month           |
| Unit B         | 24,869 Sq ft - 1 Drive In Door & 2 Docks - \$16,500/month |

- · Private Bathrooms on each unit
- Great location. (14,755 Traffic Volume on Route 22)
- Newly renovated
- Secured Property
- Sprinkler system, heavy power capacity, heating and air conditioning
- Separate utilities for electricity, gas, and water.
- Under New Ownership
- New Roof, New Lighting, New Exterior Look, New Office Upgrades
- Low Lake County Taxes