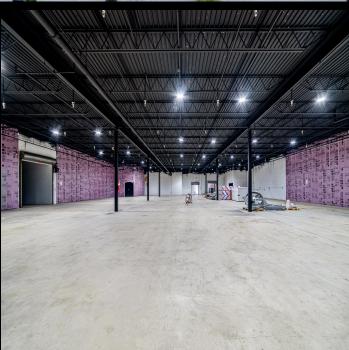

## **330 E ROUTE 22**

**LAKE ZURICH, IL 60047** 

| Rentable Sq Ft | 54,215 Sq ft                                              |
|----------------|-----------------------------------------------------------|
| Office Size    | 4,000 Sq Ft                                               |
| Unit A         | 29,346 Sq Ft - 1 Drive In Door - \$18,500/month           |
| Unit B         | 24,869 Sq ft - 1 Drive In Door & 2 Docks - \$16,500/month |

- · Private Bathrooms on each unit
- Great location. (14,755 Traffic Volume on Route 22)
- Newly renovated
- Secured Property
- Sprinkler system, heavy power capacity, heating and air conditioning
- Separate utilities for electricity, gas, and water.
- Under New Ownership
- New Roof, New Lighting, New Exterior Look, New Office Upgrades
- Low Lake County Taxes

## **330 E ROUTE 22**

LAKE ZURICH, IL 60047

SUITE C 15,752.92 SQ. FT.

SUITE A 29,346.44 SQ. FT.

SUITE B 24,809.57 SQ. FT.

Scan the QR Code to watch the video about this property

**AVAILABLE FOR LEASE** (Details on page 1)