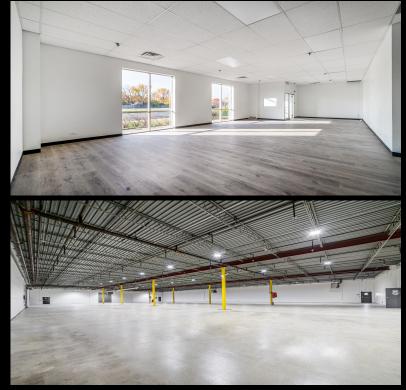

## **330 E ROUTE 22**

**LAKE ZURICH, IL 60047** 

| Rentable Sq Ft | 54,215 Sq ft                                              |
|----------------|-----------------------------------------------------------|
| Office Size    | 4,000 Sq Ft                                               |
| Unit A         | 29,346 Sq Ft - 1 Drive In Door - \$18,500/month           |
| Unit B         | 24,869 Sq ft - 1 Drive In Door & 2 Docks - \$16,500/month |

- · Private Bathrooms on each unit
- Great location. (14,755 Traffic Volume on Route 22)
- Newly renovated
- Secured Property
- Sprinkler system, heavy power capacity, heating and air conditioning
- Separate utilities for electricity, gas, and water.
- Under New Ownership
- New Roof, New Lighting, New Exterior Look, New Office Upgrades
- Low Lake County Taxes