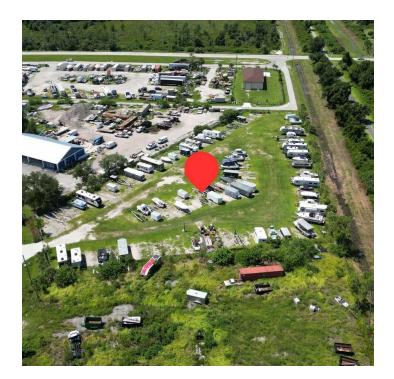

#### PROPERTY DESCRIPTION

2.26 Acres IG zoned lot for sale! Currently used as boat/RV/vehicle storage with an average gross income of \$104,000 and minimal expenses. The seller currently charges \$75 per month per vehicle. Reliable tenants (tenants on average have leased here for 7 years) with minimal landlord responsibilities OR use this lot for your own business! Many possibilities!

The property is fully fenced-in. Less than 15 miles from I75, approximately 9.3 miles from Tamiami Tr. Seller is offering a \$10,000 credit for a new carport!

Call Kayla Weiss-Bohnstedt with any questions 941-268-4423.

#### **PROPERTY HIGHLIGHTS**

- · Off Gasparilla Rd
- 2.26 Acres (98,459 SF)
- Seller offering \$10,000 credit for a new carport!
- Industrial General Zoning