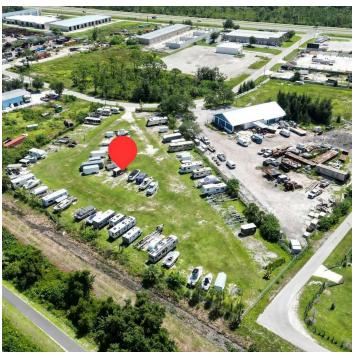

#### PROPERTY DESCRIPTION

2.26 Acres IG zoned lot for sale! Currently used as boat/RV/vehicle storage with an average gross income of \$104,000 and minimal expenses. The seller currently charges \$75 per month per vehicle. Reliable tenants (tenants on average have leased here for 7 years) with minimal landlord responsibilities OR use this lot for your own business! Many possibilities!

The property is fully fenced-in. Less than 15 miles from I75, approximately 9.3 miles from Tamiami Tr. Seller is offering a \$10,000 credit for a new carport!

Call Kayla Weiss-Bohnstedt with any questions 941-268-4423.

#### **PROPERTY HIGHLIGHTS**

- · Off Gasparilla Rd
- 2.26 Acres (98,459 SF)
- Seller offering \$10,000 credit for a new carport!
- Industrial General Zoning