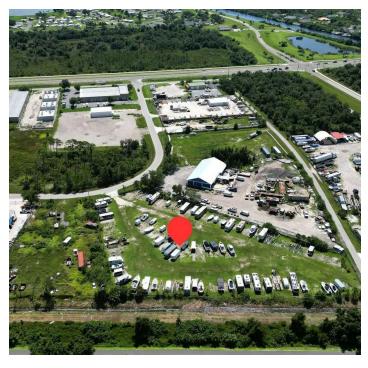

#### PROPERTY DESCRIPTION

2.26 Acres IG zoned lot for sale! Currently used as boat/RV/vehicle storage with an average gross income of \$104,000 and minimal expenses. The seller currently charges \$75 per month per vehicle. Reliable tenants (tenants on average have leased here for 7 years) with minimal landlord responsibilities OR use this lot for your own business! Many possibilities!

The property is fully fenced-in. Less than 15 miles from I75, approximately 9.3 miles from Tamiami Tr. Seller is offering a \$10,000 credit for a new carport!

Call Kayla Weiss-Bohnstedt with any questions 941-268-4423.

#### **PROPERTY HIGHLIGHTS**

- · Off Gasparilla Rd
- 2.26 Acres (98,459 SF)
- Seller offering \$10,000 credit for a new carport!
- Industrial General Zoning