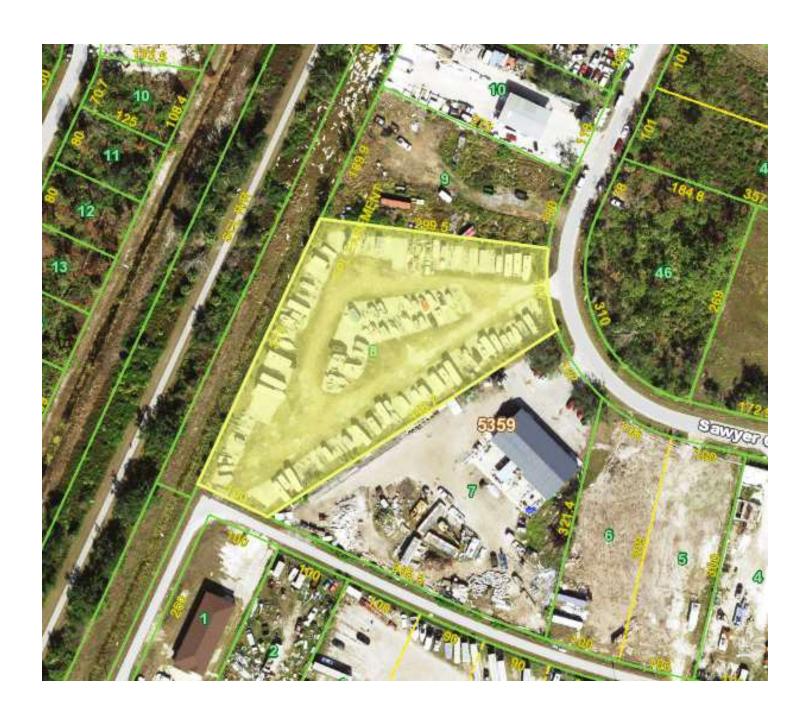

#### PROPERTY DESCRIPTION

2.26 Acres IG zoned lot for sale! Currently used as boat/RV/vehicle storage with an average gross income of \$104,000 and minimal expenses. The seller currently charges \$75 per month per vehicle. Reliable tenants (tenants on average have leased here for 7 years) with minimal landlord responsibilities OR use this lot for your own business! Many possibilities!

The property is fully fenced-in. Less than 15 miles from I75, approximately 9.3 miles from Tamiami Tr. Seller is offering a \$10,000 credit for a new carport!

Call Kayla Weiss-Bohnstedt with any questions 941-268-4423.

#### **PROPERTY HIGHLIGHTS**

- · Off Gasparilla Rd
- 2.26 Acres (98,459 SF)
- Seller offering \$10,000 credit for a new carport!
- Industrial General Zoning

### 7561 SAWYER CIR

### 7561 Sawyer Cir Port Charlotte, FL 33981