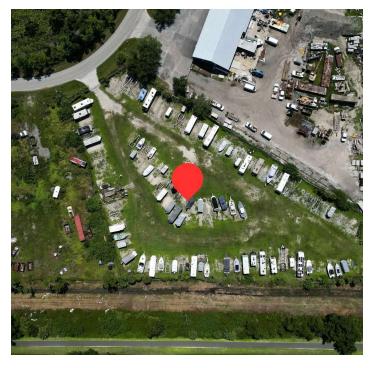

#### PROPERTY DESCRIPTION

2.26 Acres IG zoned lot for sale! Currently used as boat/RV/vehicle storage with an average gross income of \$104,000 and minimal expenses. The seller currently charges \$75 per month per vehicle. Reliable tenants (tenants on average have leased here for 7 years) with minimal landlord responsibilities OR use this lot for your own business! Many possibilities!

The property is fully fenced-in. Less than 15 miles from I75, approximately 9.3 miles from Tamiami Tr. Seller is offering a \$10,000 credit for a new carport!

Call Kayla Weiss-Bohnstedt with any questions 941-268-4423.

#### **PROPERTY HIGHLIGHTS**

- · Off Gasparilla Rd
- 2.26 Acres (98,459 SF)
- Seller offering \$10,000 credit for a new carport!
- Industrial General Zoning

### 7561 SAWYER CIR

### 7561 Sawyer Cir Port Charlotte, FL 33981