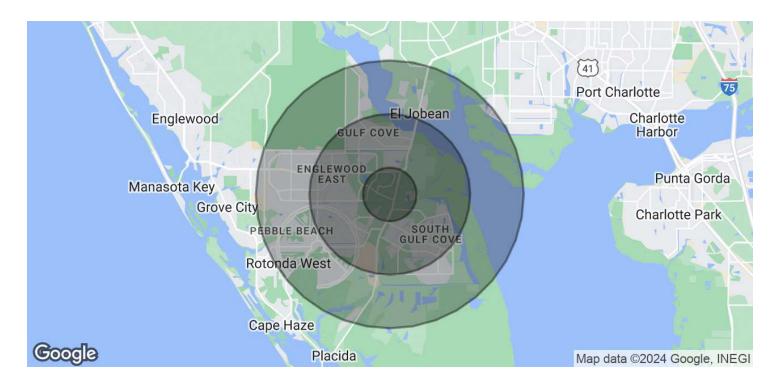

### **OFFERING SUMMARY**

| Sale Price:       |          |          | \$1,039,600 |
|-------------------|----------|----------|-------------|
| Lot Size:         |          |          | 2.26 Acres  |
| Zoning:           |          |          | IG          |
|                   |          |          |             |
| DEMOGRAPHICS      | 1 MILE   | 3 MILES  | 5 MILES     |
| Total Households  | 741      | 9,176    | 18,488      |
| Total Population  | 1,613    | 20,000   | 39,057      |
| Average HH Income | \$80,330 | \$82,978 | \$81,963    |
|                   |          |          |             |

# SALE

Kayla Weiss-Bohnstedt 941 268 4423

**Kayla Weiss-Bohnstedt** 941 268 4423

Kayla Weiss-Bohnstedt 941 268 4423

| POPULATION           | 1 MILE    | 3 MILES   | 5 MILES   |
|----------------------|-----------|-----------|-----------|
| Total Population     | 1,613     | 20,000    | 39,057    |
| Average Age          | 56        | 56        | 58        |
| Average Age (Male)   | 56        | 56        | 58        |
| Average Age (Female) | 56        | 56        | 58        |
| HOUSEHOLDS & INCOME  | 1 MILE    | 3 MILES   | 5 MILES   |
| Total Households     | 741       | 9,176     | 18,488    |
| # of Persons per HH  | 2.2       | 2.2       | 2.1       |
| Average HH Income    | \$80,330  | \$82,978  | \$81,963  |
| Average House Value  | \$358,457 | \$387,520 | \$364,548 |

Demographics data derived from AlphaMap

Kayla Weiss-Bohnstedt 941 268 4423