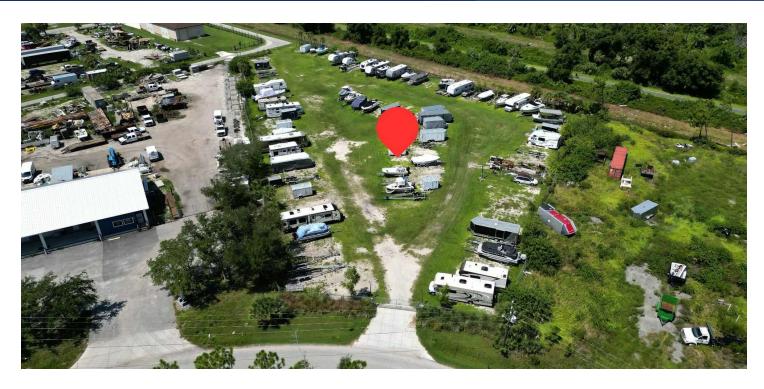

#### PROPERTY DESCRIPTION

2.26 Acres IG zoned lot for sale! Currently used as boat/RV/vehicle storage with an average gross income of \$104,000 and minimal expenses. The seller currently charges \$75 per month per vehicle. Reliable tenants (tenants on average have leased here for 7 years) with minimal landlord responsibilities OR use this lot for your own business! Many possibilities!

The property is fully fenced-in. Less than 15 miles from I75, approximately 9.3 miles from Tamiami Tr. Seller is offering a \$10,000 credit for a new carport!

Call Kayla Weiss-Bohnstedt with any questions 941-268-4423.

#### **PROPERTY HIGHLIGHTS**

- · Off Gasparilla Rd
- 2.26 Acres (98,459 SF)
- Seller offering \$10,000 credit for a new carport!
- Industrial General Zoning

### 7561 SAWYER CIR

### 7561 Sawyer Cir Port Charlotte, FL 33981