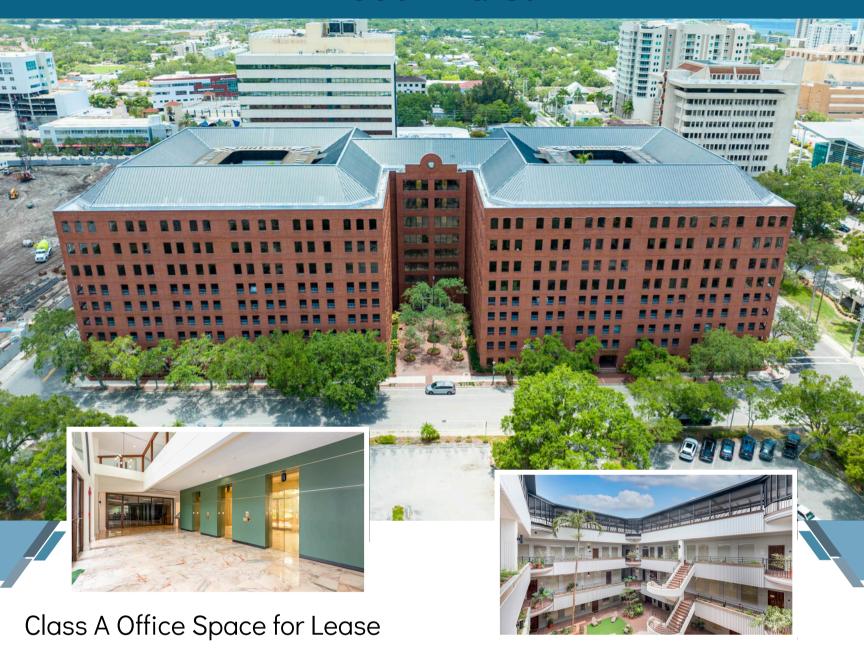

## 1800 2nd St

- Iconic 9-story downtown office building featuring two open-air atriums and a renovated elevator core with floor-to-ceiling windows.
- Convenient on-site parking garages for clients, customers, and employees.
- Located within blocks of the Sarasota courthouse, banks, and popular dining options.
- Tenant amenities include on-site property management, a new fitness center, and landscaped courtyards.
- Office suites boast high-end finishes, natural light, scenic views, and range from 1,200 to 30,000 SF.

Located in the heart of downtown Sarasota, this iconic 9-story office building features two open-air atriums, connected by a renovated elevator core with floor-to-ceiling windows and stunning city views. On-site parking from floors 2-6 enhances accessibility, and the building is within blocks of the courthouse, banks, and restaurants. Tenants enjoy on-site management, a new fitness center, and landscaped courtyards. Office suites, ranging from 1,200 to 30,000 SF, offer high-end finishes, natural light, and scenic views of Sarasota Bay.