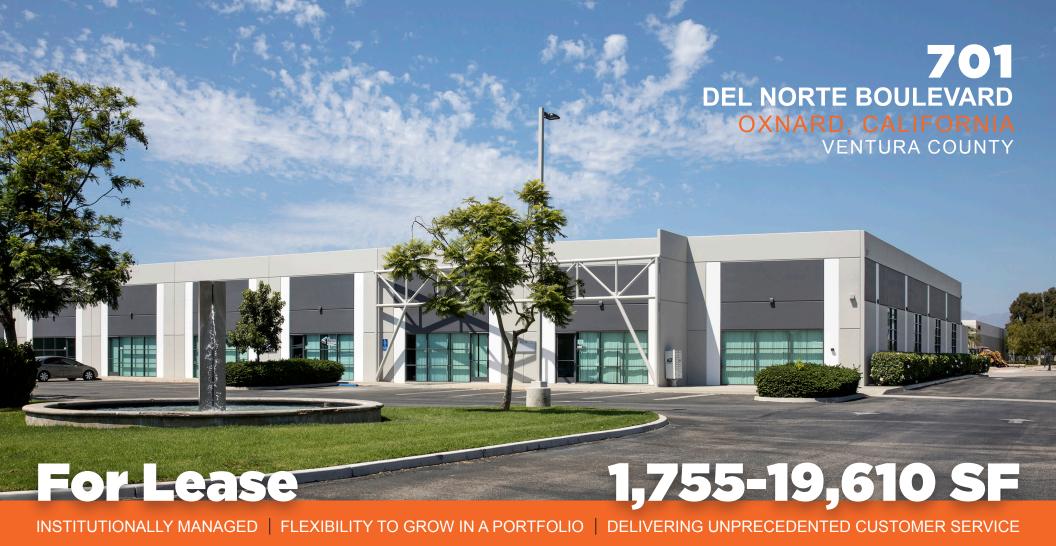

### **Multi-Tenant Industrial Building**

- Excellent Access from 101 Ventura Freeway
- 125,514 SF Well-Maintained Multi-Tenant Industrial Complex
- Minutes from Major Amenities
- \$1.25 \$1.32/SF Modified Gross + estimated \$0.12/SF CAM

## For Lease

701 DEL NORTE BOULEVARD | OXNARD, CALIFORNIA

# 1,755-19,610 SF

**VENTURA COUNTY** 