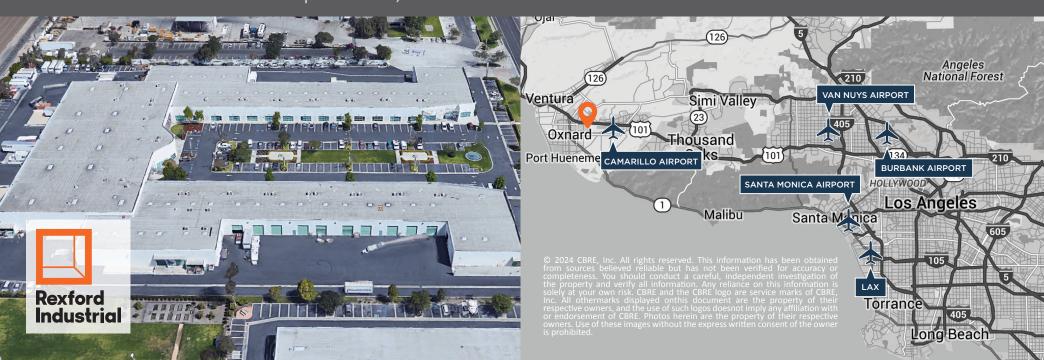

### **Multi-Tenant Industrial Building**

- Excellent Access from 101 Ventura Freeway
- 125,514 SF Well-Maintained Multi-Tenant Industrial Complex
- Minutes from Major Amenities
- \$1.25 \$1.32/SF Modified Gross + estimated \$0.12/SF CAM

## Multi-Tenant Industrial Building

- 16'-18' Clear Height
- Zoned M1
- Ground Level Loading Doors (12'x14')
- Excellent Truck Access
- Close proximity to Los Angeles, San Fernando and Valencia
- Year Built: 2000
- 2:1 Parking Ratio
- Fully sprinklered
- 200 amps; 120/208 volt; 3-phase 4-wire