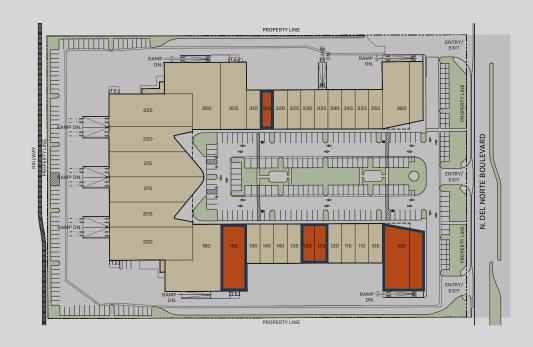

- Unit 100: 8,383 SF
- Unit 125-130: 3,511 SF
- Unit 155: 5,961 SF
- Unit 315: 1,755 SF