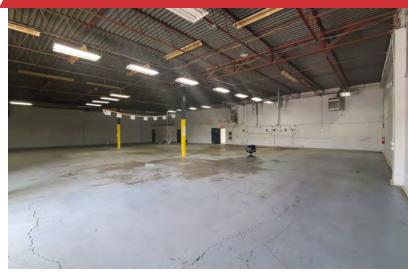

### **Property Highlights**

- 11,712 SF Industrial Building
- Unit 1505 is Available for an Owner User (9,600 SF)
- Unit 1503 is Leased through May 2025 (2,000 SF)
- New Truck Dock and Doors Installed
- New 10x10 Drive In Door Installed
- · 8'-15' Clear Height
- Three-Phase 208 | 400 Amps
- Convenient Access to I-70 and Other Travel Routes
- Billboard Not Included