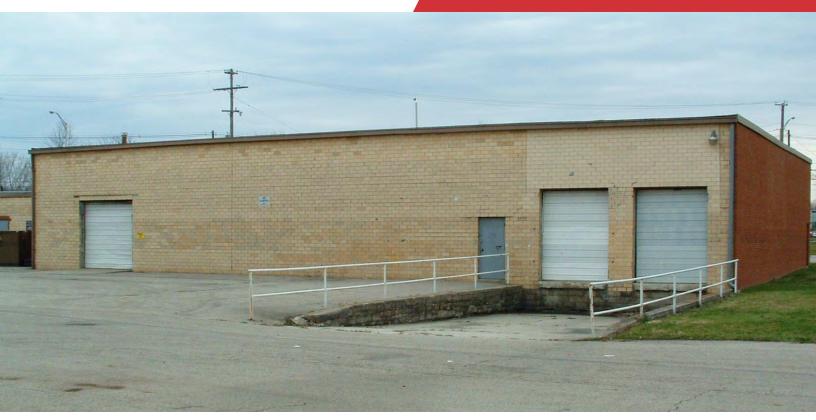

1503-1505 Alum Creek Drive 9,600 SF Currently Available

## 1503-1505 Alum Creek Dr

Columbus, Ohio 43209

### **Property Highlights**

- 11,712 SF Industrial Building
- Unit 1505 is Available for an Owner User (9,600 SF)
- Unit 1503 is Leased through May 2025 (2,000 SF)
- New Truck Dock and Doors Installed
- New 10x10 Drive In Door Installed
- · 8'-15' Clear Height
- Three-Phase 208 | 400 Amps
- Convenient Access to I-70 and Other Travel Routes
- Billboard Not Included