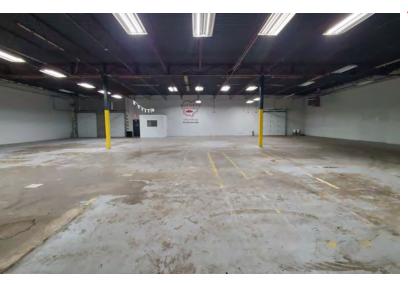

### **Property Highlights**

- 11,712 SF Industrial Building
- Unit 1505 is Available for an Owner User (9,600 SF)
- Unit 1503 is Leased through May 2025 (2,000 SF)
- New Truck Dock and Doors Installed
- New 10x10 Drive In Door Installed
- · 8'-15' Clear Height
- Three-Phase 208 | 400 Amps
- Convenient Access to I-70 and Other Travel Routes
- Billboard Not Included