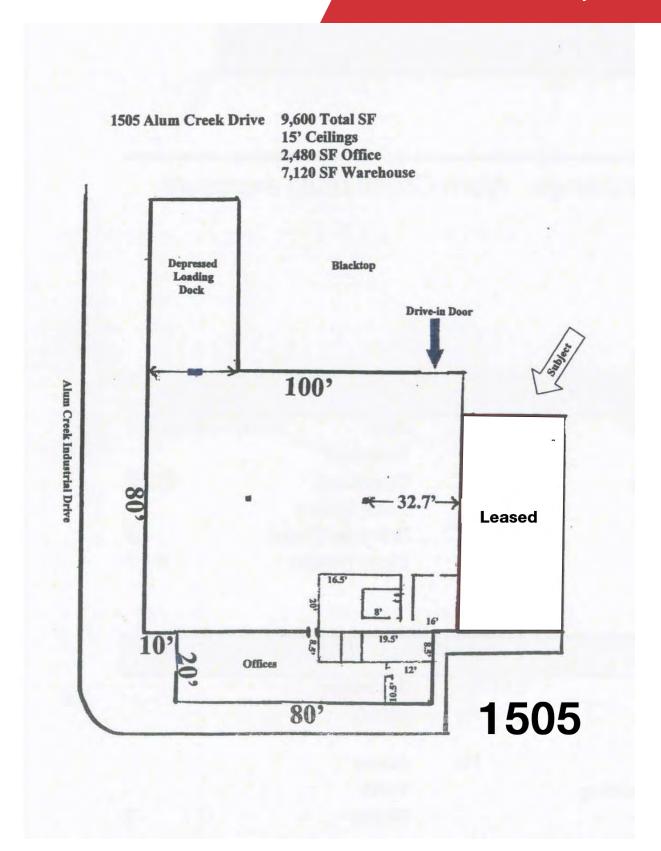

### **Property Highlights**

- 11,712 SF Industrial Building
- Unit 1505 is Available for an Owner User (9,600 SF)
- Unit 1503 is Leased through May 2025 (2,000 SF)
- New Truck Dock and Doors Installed
- New 10x10 Drive In Door Installed
- · 8'-15' Clear Height
- Three-Phase 208 | 400 Amps
- Convenient Access to I-70 and Other Travel Routes
- Billboard Not Included

Sale Price: \$1,485,000

Lease Rate: \$9.95 SF/Yr (NNN)

Est. Op Ex: \$2.25 SF/Yr