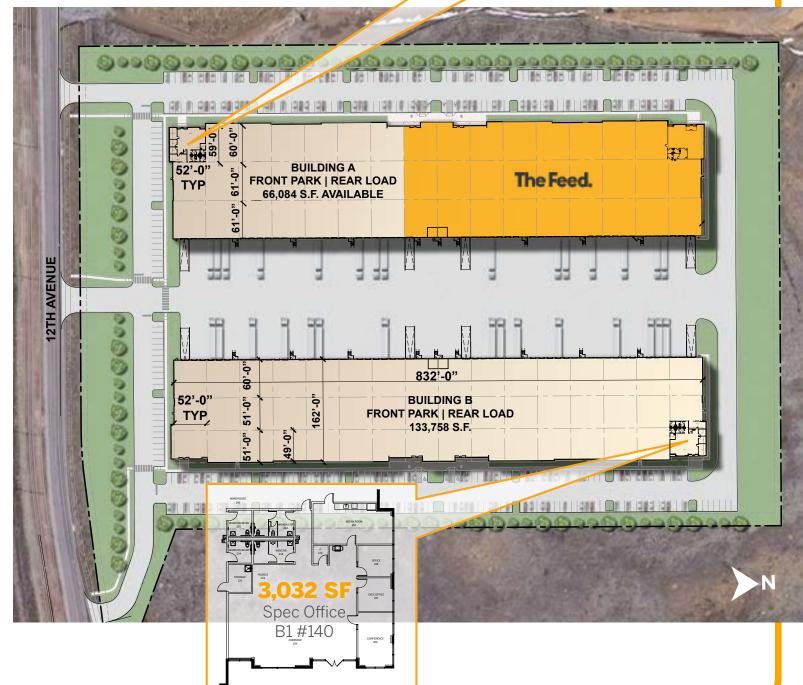

## 2 BUILDINGS TOTALING 199,823 SF

Warehouse | Distribution | Manufacturing | R&D

# THE SPECS

Building 2 | 11715 West 112th Avenue, Broomfield, CO 80021 Building 1 | 11705 West 112th Avenue, Broomfield, CO 80021

66,084 SF

Building 2 Availability

133,739 SF

Building 1 Availability

23,480 SF

Water/Sewer

**PD with Light Industrial** 

Zoning

Lumen

Telecom

Two @ 3,032 SF

Spec Office

Scan here to view our interactive bay calculators