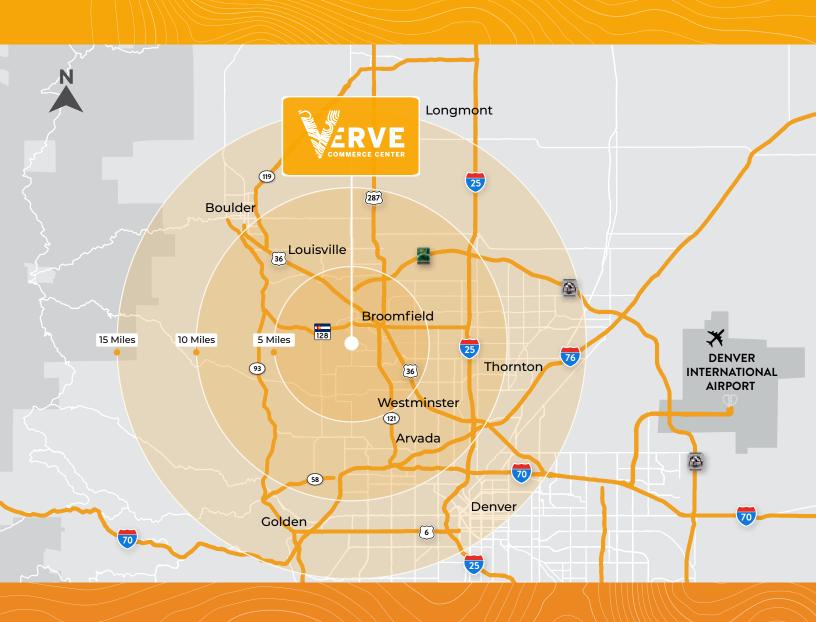

### **Drive Times:**

# ACCESS AT YOUR DOORSTEP

With prime proximity and meticulous design, Verve Commerce Center is an ideal site to fulfill **warehouse**, **distribution**, **manufacturing**, **and R&D** needs. The site is strategically located between Boulder and Denver near the Interlocken Business Park in Broomfield. Verve Commerce Center provides the supply constrained Northwest submarket with much needed new product to help tenants meet modern industrial demands. The buildings are easily accessible via US 36, SH 93, SH 121, SH 128, and E-470.

#### **Prime Location**

Strategically located between Boulder and Denver near the Interlocken Business Park in Broomfield.

#### **Easily Accessible**

The site has convenient access to US 36, SH 93, SH 121, SH128 and E-470.