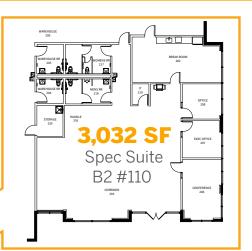

Water/Sewer

**PD with Light Industrial** 

Zoning

Lumen

Telecom

Two @ 3,032 SF

Spec Office

Scan here to view our interactive bay calculators