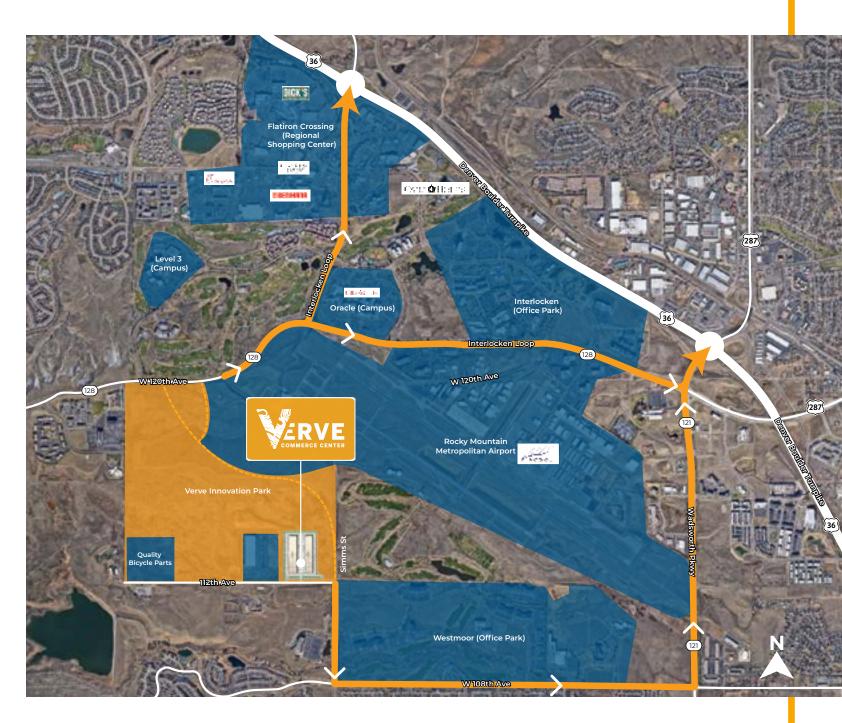

# ACCESS AT YOUR DOORSTEP

With prime proximity and meticulous design, Verve Commerce Center is an ideal site to fulfill **warehouse**, **distribution**, **manufacturing**, **and R&D** needs. The site is strategically located between Boulder and Denver near the Interlocken Business Park in Broomfield. Verve Commerce Center provides the supply constrained Northwest submarket with much needed new product to help tenants meet modern industrial demands. The buildings are easily accessible via US 36, SH 93, SH 121, SH 128, and E-470.

#### **Prime Location**

Strategically located between Boulder and Denver near the Interlocken Business Park in Broomfield.

#### **Easily Accessible**

The site has convenient access to US 36, SH 93, SH 121, SH128 and E-470.