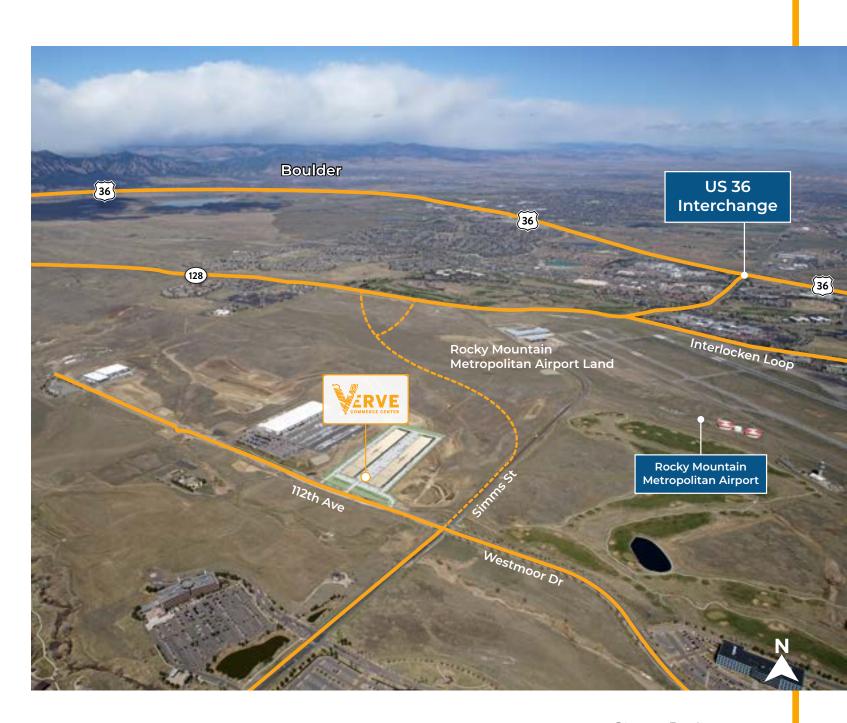

# ACCESS AT YOUR DOORSTEP

With prime proximity and meticulous design, Verve Commerce Center is an ideal site to fulfill **warehouse**, **distribution**, **manufacturing**, **and R&D** needs. The site is strategically located between Boulder and Denver near the Interlocken Business Park in Broomfield. Verve Commerce Center provides the supply constrained Northwest submarket with much needed new product to help tenants meet modern industrial demands. The buildings are easily accessible via US 36, SH 93, SH 121, SH 128, and E-470.

#### **Prime Location**

Strategically located between Boulder and Denver near the Interlocken Business Park in Broomfield.

#### **Easily Accessible**

The site has convenient access to US 36, SH 93, SH 121, SH128 and E-470.