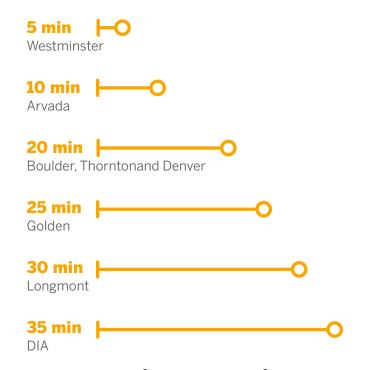

## 2 BUILDINGS TOTALING 199,823 SF

Warehouse | Distribution | Manufacturing | R&D









# THE SPECS

Building 2 | 11715 West 112th Avenue, Broomfield, CO 80021 Building 1 | 11705 West 112th Avenue, Broomfield, CO 80021



66,084 SF

Building 2 Availability

133,739 SF

Building 1 Availability

23,480 SF

Divisibility

1.47/1,000

Vehicle Parking Ratio

**4,000 AMPS** 

Per Building

28'

Minimum Clear Height

**46 Dock High** 

Doors Per Building (2.56/10,000 Dock Ratio)

**4** Drive in

Doors Per Building

190'

Truck Court Depth

**Xcel** 

Power/Gas

**City of Broomfield** 

Water/Sewer

**PD with Light Industrial** 

Zoning

Lumen

Telecom

Two @ 3,032 SF

Spec Office



Scan here to view our interactive bay calculators





# THE LOCATION

### **Drive Times:**



## **Economic Incentives:**

- Enterprise Zone/CHIPS Zone Incentives
- FTZ Eligible
- Business Personal Property Tax Elimination

Within 5 Miles Within 10 Miles



**Bars & Restaurants** 

**Fitness Centers** 



Hotels



**Retail Centers** 



Stadiums/Athletic Fields



**Housing Units** 

61,884 within 5 miles

283,450 within 10 miles

599,768

within 15 miles



**Population** 

139,840 within 5 miles 681,721

within 10 miles

1,338,305 within 15 miles



Workforce

118,006 within 5 miles 559,259 within 10 miles 1,115,455 within 15 miles



--- Simms Realignment

# ACCESS AT YOUR DOORSTEP

With prime proximity and meticulous design, Verve Commerce Center is an ideal site to fulfill **warehouse**, **distribution**, **manufacturing**, **and R&D** needs. The site is strategically locat