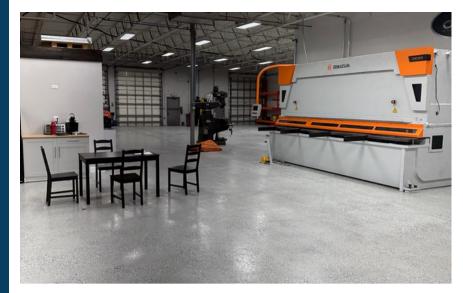

## THE PROPERTY

opportunity to lease an impeccably Rare maintained industrial/flex property only 3 minutes from I-95 in Delray Beach, FL. This 6,000 SF flex/warehouse space has six (6) roll up doors in front and rear of Premises and is fully air conditioned. Additionally, there are (3) private offices and (2) private bathrooms exclusively serving this space. There is ample power to service any large pieces of equipment. There are high ceilings throughout and these premises are owned and managed by the immediately adjacent tenant and are always well maintained. Parking is ample and located immediately adjacent to the property. This is a very secure property with cameras and surveillance video throughout the property.

# HIGHLIGHTS

- \$25/SF Modified Gross
- Extremely Attractive Building – High Ceilings
- 100% Air Conditioned
- 3 Minutes to I-95.
- Six (6) Roll up Doors
- Impeccably Maintained