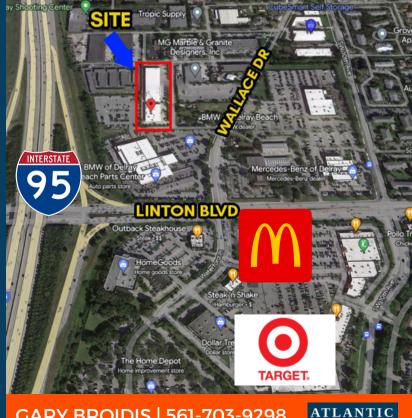

## THE PROPERTY

opportunity to lease an impeccably Rare maintained industrial/flex property only 3 minutes from I-95 in Delray Beach, FL. This 6,000 SF flex/warehouse space has six (6) roll up doors in front and rear of Premises and is fully air conditioned. Additionally, there are (3) private offices and (2) private bathrooms exclusively serving this space. There is ample power to service any large pieces of equipment. There are high ceilings throughout and these premises are owned and managed by the immediately adjacent tenant and are always well maintained. Parking is ample and located immediately adjacent to the property. This is a very secure property with cameras and surveillance video throughout the property.