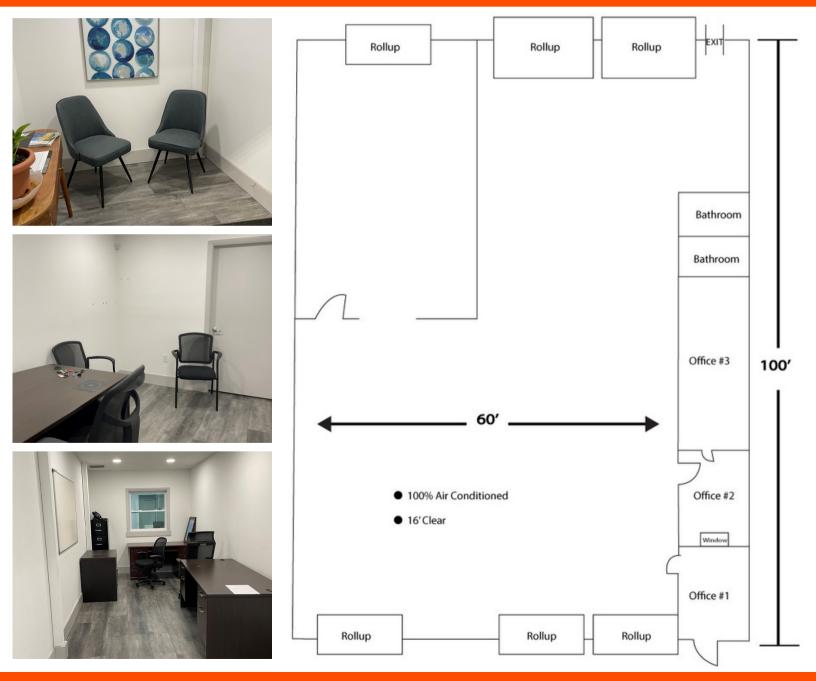

## THE PROPERTY

opportunity to lease an impeccably Rare maintained industrial/flex property only 3 minutes from I-95 in Delray Beach, FL. This 6,000 SF flex/warehouse space has six (6) roll up doors in front and rear of Premises and is fully air conditioned. Additionally, there are (3) private offices and (2) private bathrooms exclusively serving this space. There is ample power to service any large pieces of equipment. There are high ceilings throughout and these premises are owned and managed by the immediately adjacent tenant and are always well maintained. Parking is ample and located immediately adjacent to the property. This is a very secure property with cameras and surveillance video throughout the property.

# HIGHLIGHTS

- \$25/SF Modified Gross
- Extremely Attractive Building – High Ceilings
- 100% Air Conditioned
- 3 Minutes to I-95.
- Six (6) Roll up Doors
- Impeccably Maintained

### **PROPERTY IMAGES + FLOOR PLAN**

GARY BROIDIS | 561-703-9298 | GARY@ATLANTICCG.COM