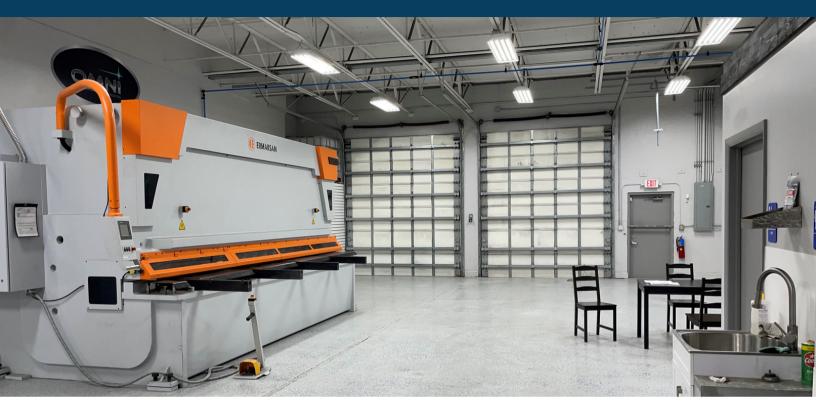

## THE PROPERTY

opportunity to lease an impeccably Rare maintained industrial/flex property only 3 minutes from I-95 in Delray Beach, FL. This 6,000 SF flex/warehouse space has six (6) roll up doors in front and rear of Premises and is fully air conditioned. Additionally, there are (3) private offices and (2) private bathrooms exclusively serving this space. There is ample power to service any large pieces of equipment. There are high ceilings throughout and these premises are owned and managed by the immediately adjacent tenant and are always well maintained. Parking is ample and located immediately adjacent to the property. This is a very secure property with cameras and surveillance video throughout the property.

# HIGHLIGHTS

- \$25/SF Modified Gross
- Extremely Attractive Building – High Ceilings
- 100% Air Conditioned
- 3 Minutes to I-95.
- Six (6) Roll up Doors
- Impeccably Maintained