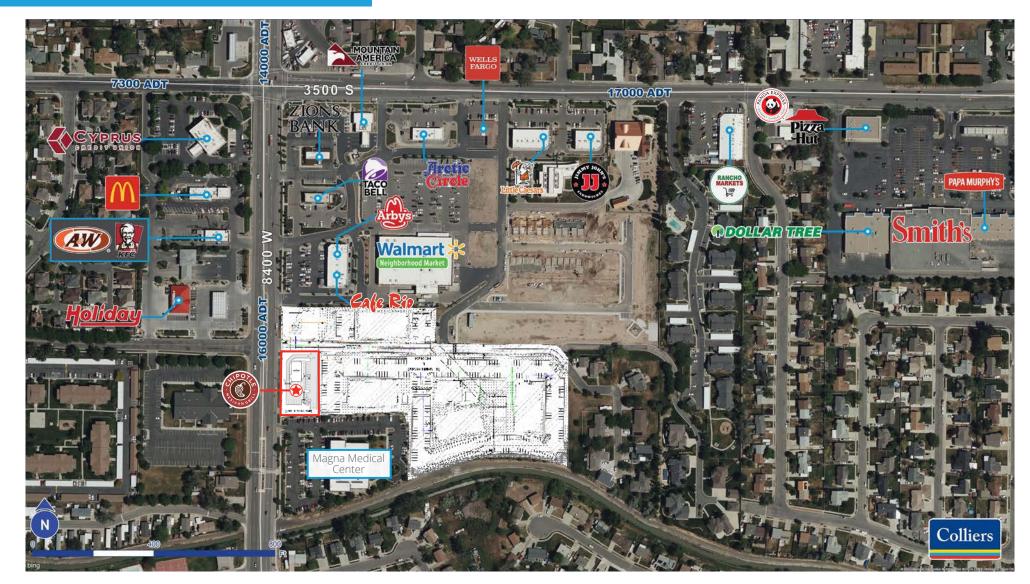

#### 8375 W Arbor Park Drive | Magna, UT

Magna is a growing commercial city located 15 minutes west of Downtown Salt Lake City. The investment property is situated in the center of Magna with a large variety of neighboring commercial properties, including neighborhood shopping centers, restaurants, banks, large employers, and grocery stores. This location makes for an easy stop for food while getting all your errands done.

This area is also home to several major companies, including a 150,000 SF FedEx warehouse hub and a newly-opened Northrop Grumman facility. Magna is also home to the Kennecott Copper Mine, which has been operating for over 120 years and employs many of Magna's residents. Magna is a long-standing and self-sufficient town that has proven steady, longitudinal growth and a strong local economy throughout Utah's history.