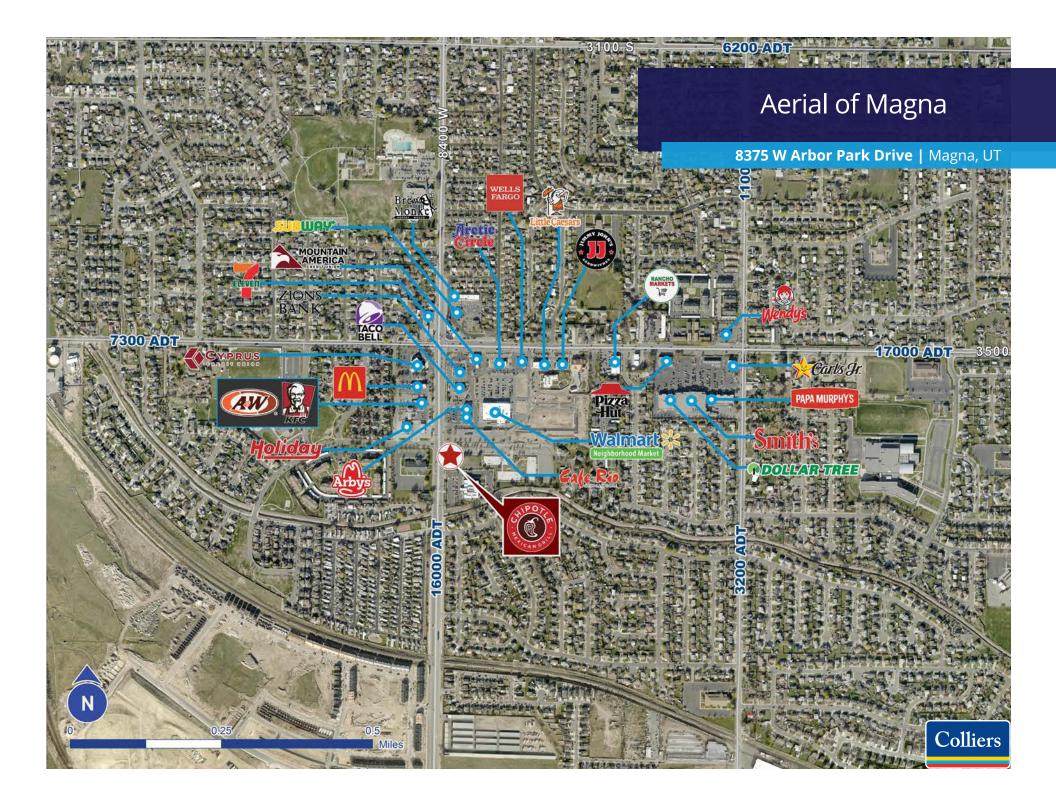

#### 8375 W Arbor Park Drive | Magna, UT

Magna is a growing commercial city located 15 minutes west of Downtown Salt Lake City. The investment property is situated in the center of Magna with a large variety of neighboring commercial properties, including neighborhood shopping centers, restaurants, banks, large employers, and grocery stores. This location makes for an easy stop for food while getting all your errands done.

This area is also home to several major companies, including a 150,000 SF FedEx warehouse hub and a newly-opened Northrop Grumman facility. Magna is also home to the Kennecott Copper Mine, which has been operating for over 120 years and employs many of Magna's residents. Magna is a long-standing and self-sufficient town that has proven steady, longitudinal growth and a strong local economy throughout Utah's history.