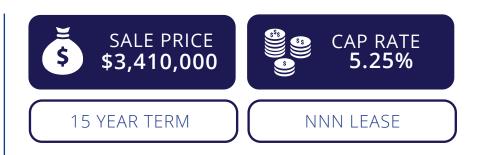

Overview

8375 W Arbor Park Drive | Magna, UT

| NOI           | \$179,025                    |
|---------------|------------------------------|
| LEASE TYPE    | NNN LEASE                    |
| LEASE TERM    | 15 YEARS W/4 FIVE-YR OPTIONS |
| LEASABLE AREA | 2,325 SQUARE FEET            |
| LAND AREA     | 28,408 SF                    |
| YEAR BUILT    | 2024                         |