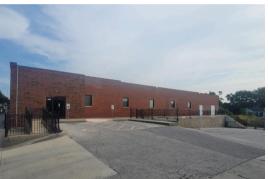

## OPES COMMERCIAL REAL ESTATE

3947 BROADWAY BLVD. KCMO 64111

#### **PROPERTY FEATURES:**

- EXCELLENT OFFICE/RETAIL OPPORTUNITY IN DOWNTOWN KANSAS CITY
- 7,112 +/- SF ON MAIN FLOOR
- DRIVE IN DOOR WITH A 3,808 +/- SF BASEMENT (THIS IS IN ADDITION TO THE 7,112 +/- BUILDING SF FOR NO ADDITIONAL CHARGE)
- 5 OFFICES, 3 HAVE SINKS, 3 RESTROOMS
- LARGE OPEN AREA WITH ACCESS TO SEVERAL SINKS
- GREAT LOCATION JUST OUTSIDE OF WESTPORT WITH MORE THAN 18,000 CPD ON BROADWAY
- ACCESS TO 17 PARKING SPACES, 2 HANDICAP SPACES AND ADDITIONAL OFF STREET PARKING
- ELECTRICAL: 240 SINGLE PHASE