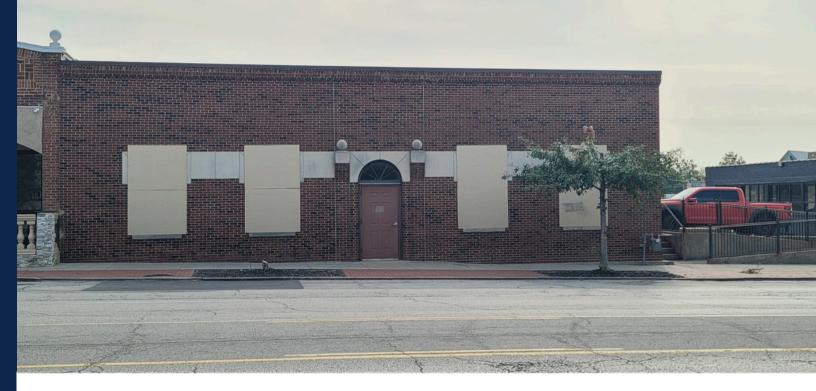

## OPES COMMERCIAL REAL ESTATE

3947 BROADWAY BLVD. KCMO 64111

#### **PROPERTY FEATURES:**

- EXCELLENT OFFICE/RETAIL OPPORTUNITY IN DOWNTOWN KANSAS CITY
- 7,112 +/- SF ON MAIN FLOOR
- DRIVE IN DOOR WITH A 3,808 +/- SF BASEMENT (THIS IS IN ADDITION TO THE 7,112 +/- BUILDING SF FOR NO ADDITIONAL CHARGE)
- 5 OFFICES, 3 HAVE SINKS, 3 RESTROOMS
- LARGE OPEN AREA WITH ACCESS TO SEVERAL SINKS
- GREAT LOCATION JUST OUTSIDE OF WESTPORT WITH MORE THAN 18,000 CPD ON BROADWAY
- ACCESS TO 17 PARKING SPACES, 2 HANDICAP SPACES AND ADDITIONAL OFF STREET PARKING
- ELECTRICAL: 240 SINGLE PHASE