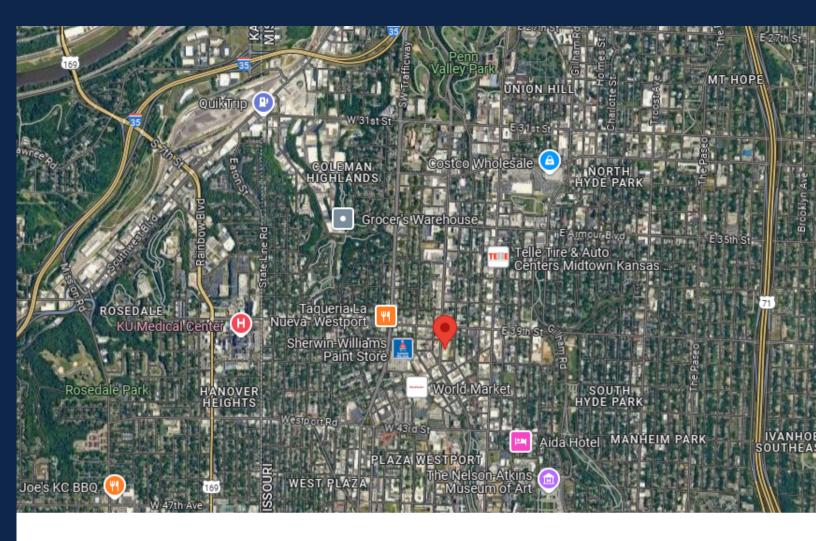

### 3947 BROADWAY BLVD. KCMO 64111

| Population              | 2 Mile | 5 Mile  | 10 Mile |
|-------------------------|--------|---------|---------|
| 2024 Population         | 63,931 | 285,958 | 772,163 |
| 2029 Population         | 64966  | 290,152 | 784,303 |
| Annual Growth 2024–2029 | 10.3%  | 0.3%    | 0.3%    |

| Households              | 2 Mile   | 5 Mile   | 10 Mile  |
|-------------------------|----------|----------|----------|
| 2024 Total Households   | 33,790   | 127,175  | 329,59   |
| Growth 2024-2029        | 0.3%     | 0.3%     | 0.3%     |
| Median Household Income | \$61,973 | \$57,324 | \$59,942 |

#### **PROPERTY FEATURES:**

- EXCELLENT OFFICE/RETAIL OPPORTUNITY IN DOWNTOWN KANSAS CITY
- 7,112 +/- SF ON MAIN FLOOR
- DRIVE IN DOOR WITH A 3,808 +/- SF BASEMENT (THIS IS IN ADDITION TO THE 7,112 +/- BUILDING SF FOR NO ADDITIONAL CHARGE)
- 5 OFFICES, 3 HAVE SINKS, 3 RESTROOMS
- LARGE OPEN AREA WITH ACCESS TO SEVERAL SINKS
- GREAT LOCATION JUST OUTSIDE OF WESTPORT WITH MORE THAN 18,000 CPD ON BROADWAY
- ACCESS TO 17 PARKING SPACES, 2 HANDICAP SPACES AND ADDITIONAL OFF STREET PARKING
- ELECTRICAL: 240 SINGLE PHASE