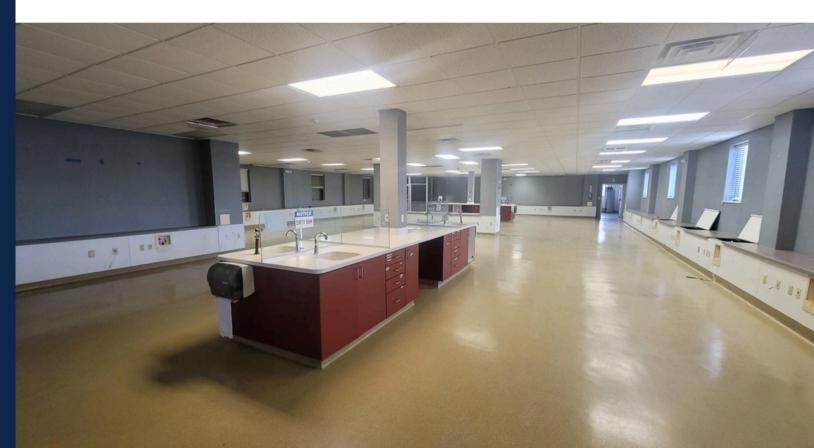

#### **PROPERTY FEATURES:**

- EXCELLENT OFFICE/RETAIL OPPORTUNITY IN DOWNTOWN KANSAS CITY
- 7,112 +/- SF ON MAIN FLOOR
- DRIVE IN DOOR WITH A 3,808 +/- SF BASEMENT (THIS IS IN ADDITION TO THE 7,112 +/- BUILDING SF FOR NO ADDITIONAL CHARGE)
- 5 OFFICES, 3 HAVE SINKS, 3 RESTROOMS
- LARGE OPEN AREA WITH ACCESS TO SEVERAL SINKS
- GREAT LOCATION JUST OUTSIDE OF WESTPORT WITH MORE THAN 18,000 CPD ON BROADWAY
- ACCESS TO 17 PARKING SPACES, 2 HANDICAP SPACES AND ADDITIONAL OFF STREET PARKING
- ELECTRICAL: 240 SINGLE PHASE