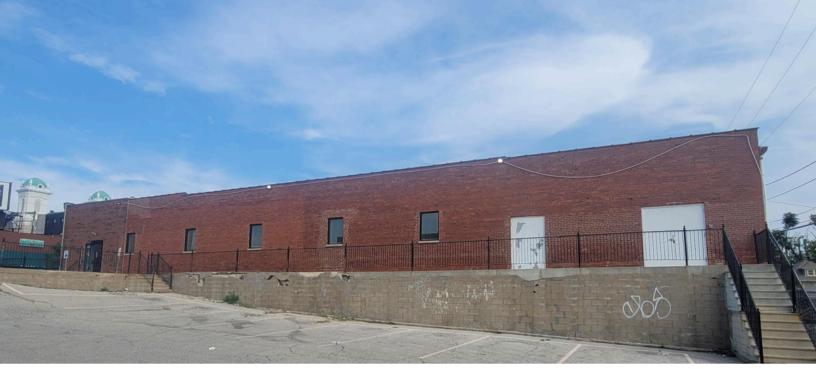

#### **PROPERTY FEATURES:**

- EXCELLENT OFFICE/RETAIL OPPORTUNITY IN DOWNTOWN KANSAS CITY
- 7,112 +/- SF ON MAIN FLOOR
- DRIVE IN DOOR WITH A 3,808 +/- SF BASEMENT (THIS IS IN ADDITION TO THE 7,112 +/- BUILDING SF FOR NO ADDITIONAL CHARGE)
- 5 OFFICES, 3 HAVE SINKS, 3 RESTROOMS
- LARGE OPEN AREA WITH ACCESS TO SEVERAL SINKS
- GREAT LOCATION JUST OUTSIDE OF WESTPORT WITH MORE THAN 18,000 CPD ON BROADWAY
- ACCESS TO 17 PARKING SPACES, 2 HANDICAP SPACES AND ADDITIONAL OFF STREET PARKING
- ELECTRICAL: 240 SINGLE PHASE