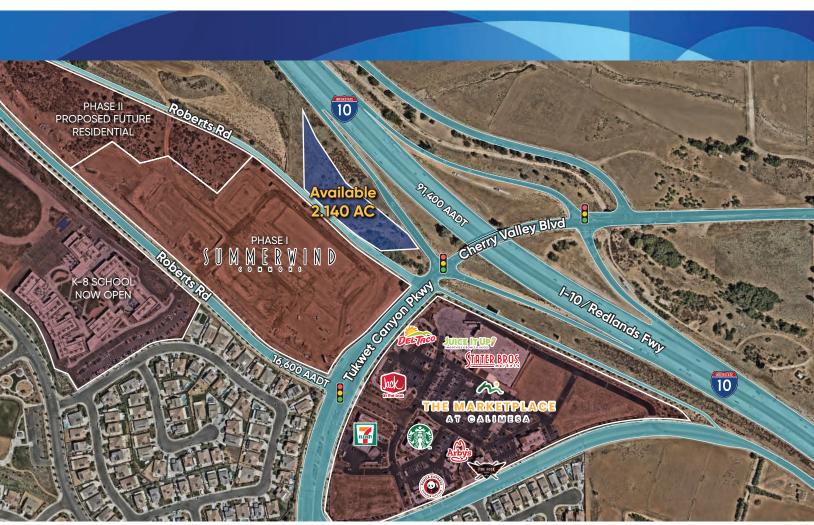

# **2.14 ACRES**

SWQ I-10 & CHERRY VALLEY BOULEVARD, CALIMESA, CA

# **TRAFFIC COUNTS**

91,400 VPD I-10 @ Cherry Valley Blvd 16,600 VPD Cherry Valley Blvd @ Roberts.

Source: Placer.ai 2024

#### **PARCELS**

Parcel 413-270-019 ±.22 Acres Parcel 413-270-020 ±1.92 Acres

TOTAL: ± 2.14 Acres

| DEMOGRAPHICS            |           |           |                        |
|-------------------------|-----------|-----------|------------------------|
|                         | 3 Miles   | 5 Miles   | 10 Miles               |
| Population              | 37,091    | 98,649    | 242,248                |
| Households              | 12,637    | 34,112    | 82,790                 |
| Household Avg<br>Income | \$113,347 | \$105,122 | \$115,062              |
|                         |           |           | Source: Placer,ai 2024 |