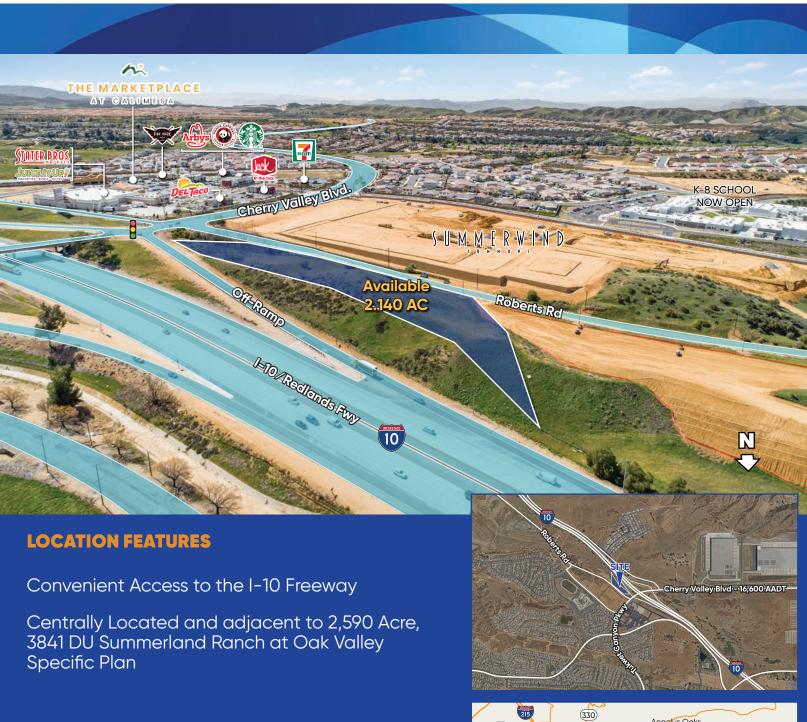

# **2.14 ACRES**

SWQ I-10 & CHERRY VALLEY BOULEVARD, CALIMESA, CA

# **TRAFFIC COUNTS**

91,400 VPD I-10 @ Cherry Valley Blvd 16,600 VPD Cherry Valley Blvd @ Roberts.

Source: Placer.ai 2024

#### **PARCELS**

Parcel 413-270-019 ±.22 Acres Parcel 413-270-020 ±1.92 Acres

TOTAL: ± 2.14 Acres

| DEMOGRAPHICS            |           |           |                        |
|-------------------------|-----------|-----------|------------------------|
|                         | 3 Miles   | 5 Miles   | 10 Miles               |
| Population              | 37,091    | 98,649    | 242,248                |
| Households              | 12,637    | 34,112    | 82,790                 |
| Household Avg<br>Income | \$113,347 | \$105,122 | \$115,062              |
|                         |           |           | Source: Placer,ai 2024 |