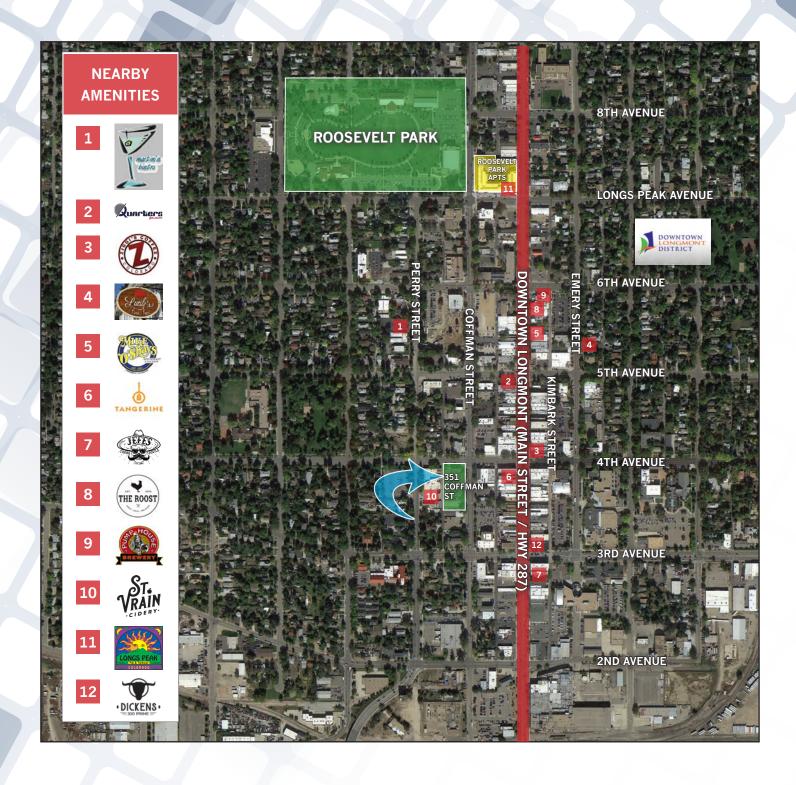

Ample parking with 33 on site parking spots and 8 building permitted parking spots in City lot across the street

Over 30 unique restaurants and 70 locally owned shops within walking distance