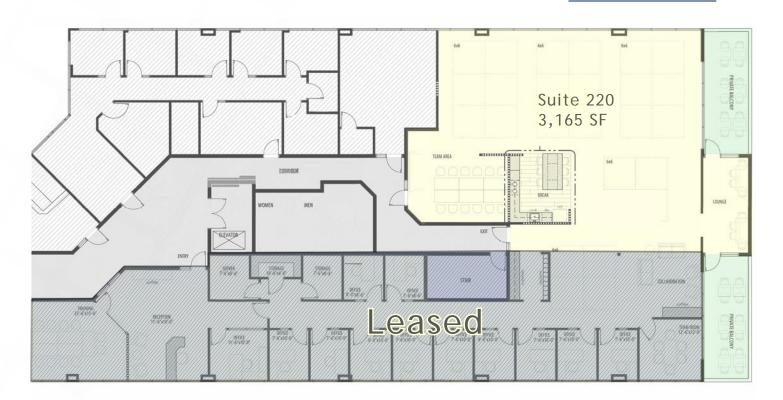

#### HIGHLIGHTS

Total Space Available For Lease: 988 - 3,165 SF

• Suite 220: 3,165 SF (Dimisable to 988 SF)

• Base Rate: \$18.50/SF

• NNN: \$11.15/SF

Building remodel recently completed

Convenient location in the heart of Downtown Longmont

### SUITE 220 3,165 SF