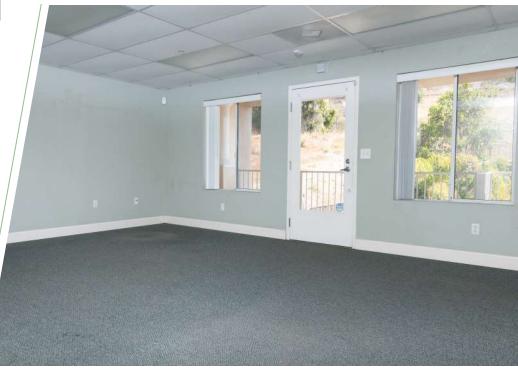

## **PROPERTY DETAILS**

| ADDRESS       | 640 East Vista Way, Vista, CA 92084                                     |  |
|---------------|-------------------------------------------------------------------------|--|
| AVAILABILITY  | Suites B and C<br>± 400 to 800 Sq. Ft. Office Space                     |  |
| PROPERTY TYPE | ± 3,150 Sq. Ft. Two-Story Office Building                               |  |
| LOT SIZE      | ± 15,899 Sq. Ft.                                                        |  |
| APN           | 175-173-53-00                                                           |  |
| ZONING        | C-1                                                                     |  |
| PARKING       | 25 Free Surface Spaces (7.94/1,000 SF)<br>Fully Fenced and Secured      |  |
| LOCATION      | Easy Access to Hwy 78<br>Near Numerous Retail Amenities (Very Walkable) |  |
| LEASE RATE    | 400 SF: \$850 Per Month<br>800 SF: \$1,600 Per Month                    |  |

## SITE PLAN

| FLOOR | AVAILABLE   | LEASE RATE           | FEATURES                                                     |
|-------|-------------|----------------------|--------------------------------------------------------------|
| 1     | Suite B     | \$850<br>Per Month   | ± 400 Sq. Ft.<br>Ground Floor Suite<br>Common Area Restrooms |
| 1     | Suite C     | \$850<br>Per Month   | ± 400 Sq. Ft.<br>Ground Floor Suite<br>Common Area Restrooms |
| 1     | Suite B & C | \$1,600<br>Per Month | ± 800 Sq. Ft.<br>Ground Floor Suite<br>Common Area Restrooms |