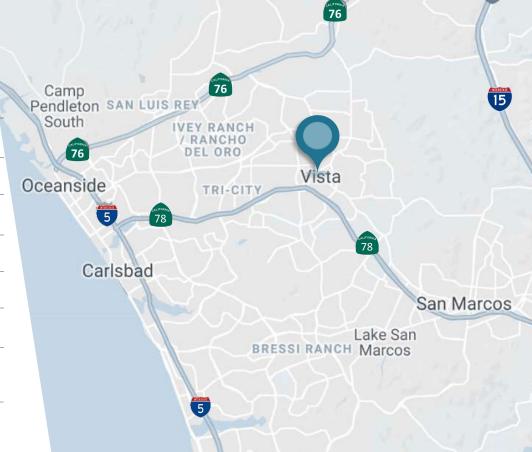

## **SURROUNDING AREA**

#### WITHIN A 5 MILE RADIUS

Population: 237,877

Businesses: 7,841 Households: 7,841

Employees: 79,397

Population (2023): 247,942

Pacific Coast Commercial