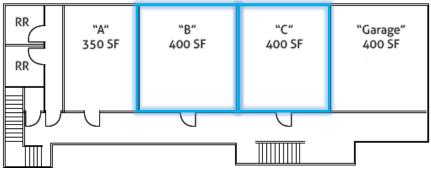

## SITE PLAN

| FLOOR | AVAILABLE   | LEASE RATE           | FEATURES                                                     |
|-------|-------------|----------------------|--------------------------------------------------------------|
| 1     | Suite B     | \$850<br>Per Month   | ± 400 Sq. Ft.<br>Ground Floor Suite<br>Common Area Restrooms |
| 1     | Suite C     | \$850<br>Per Month   | ± 400 Sq. Ft.<br>Ground Floor Suite<br>Common Area Restrooms |
| 1     | Suite B & C | \$1,600<br>Per Month | ± 800 Sq. Ft.<br>Ground Floor Suite<br>Common Area Restrooms |

### LEVEL 1