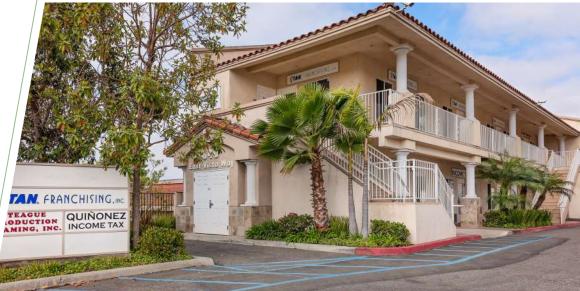

# 640 EAST VISTA WAY

\_\_\_\_ VISTA | CALIFORNIA 92084 \_\_\_\_ FOR LEASE | ± 400 to ± 800 SQ.FT. OFFICE SUITES

**ETHAN PARK** | Lic. 02191123 Sales & Leasing Associate Direct (760) 978-8053 Ethan@PacificCoastCommercial.com PACIFIC COAST COMMERCIAL | Lic. 01209930 10721 Treena St., Suite 200, San Diego, CA 92131 Office (619) 469-3600 www.PacificCoastCommercial.com

## **PROPERTY DETAILS**

| ADDRESS       | 640 East Vista Way, Vista, CA 92084                                     |  |
|---------------|-------------------------------------------------------------------------|--|
| AVAILABILITY  | Suites B and C<br>± 400 to 800 Sq. Ft. Office Space                     |  |
| PROPERTY TYPE | ± 3,150 Sq. Ft. Two-Story Office Building                               |  |
| LOT SIZE      | ± 15,899 Sq. Ft.                                                        |  |
| APN           | 175-173-53-00                                                           |  |
| ZONING        | C-1                                                                     |  |
| PARKING       | 25 Free Surface Spaces (7.94/1,000 SF)<br>Fully Fenced and Secured      |  |
| LOCATION      | Easy Access to Hwy 78<br>Near Numerous Retail Amenities (Very Walkable) |  |
| LEASE RATE    | 400 SF: \$850 Per Month<br>800 SF: \$1,600 Per Month                    |  |