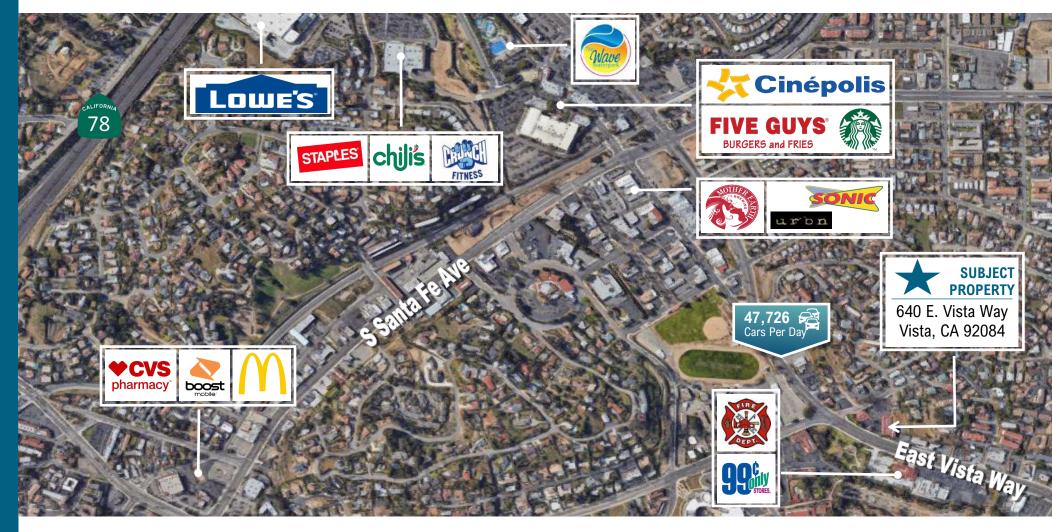

| Easy Access to Hwy 78<br>Near Numerous Retail Amenities (Very Walkable) |  |
| LEASE RATE    | 400 SF: \$850 Per Month<br>800 SF: \$1,600 Per Month                    |  |









## SITE PLAN

| FLOOR | AVAILABLE   | LEASE RATE           | FEATURES                                                     |
|-------|-------------|----------------------|--------------------------------------------------------------|
| 1     | Suite B     | \$850<br>Per Month   | ± 400 Sq. Ft.<br>Ground Floor Suite<br>Common Area Restrooms |
| 1     | Suite C     | \$850<br>Per Month   | ± 400 Sq. Ft.<br>Ground Floor Suite<br>Common Area Restrooms |
| 1     | Suite B & C | \$1,600<br>Per Month | ± 800 Sq. Ft.<br>Ground Floor Suite<br>Common Area Restrooms |

### LEVEL 1









## **SURROUNDING AREA**



#### WITHIN A 5 MILE RADIUS



Population: 237,877









Businesses: 7,841 Households: 7,841

Employees: 79,397

Population (2023): 247,942

Pacific Coast Commercial