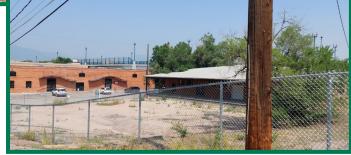

## **DOWNTOWN WAREHOUSE WITH YARD**

\*Unique Downtown Location \*Dock with Overhead Door \*12 Foot Ceiling Heights

\*Fenced Yard

\*Flexible Lease Terms

\*2 Blocks from Downtown Core

\*Convenient Access from I-25 via

**Bijou and Cimarron Exits** 

**Building: 8,914 Sq Ft** Lot Size: 23,750 Sq Ft

Year Built: 1952 **Zoning: FBZ-CEN** 

Lease Rate: \$10.00 NNN

Lease Term: 1-3 Years

**Operating Expenses: Property Taxes** 

and Building Insurance