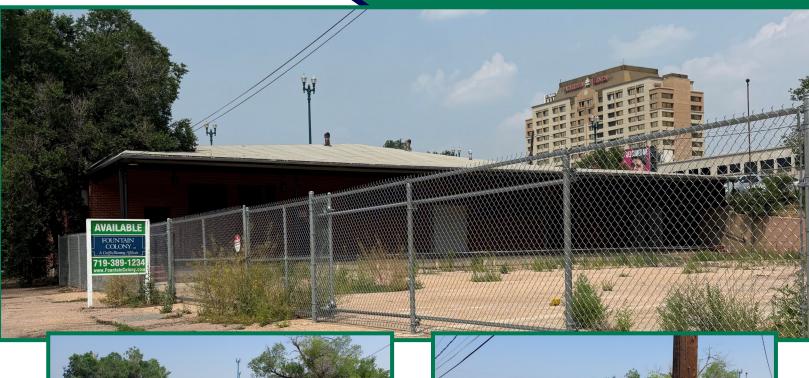

## **DOWNTOWN WAREHOUSE WITH YARD**

\*Unique Downtown Location \*Dock with Overhead Door \*12 Foot Ceiling Heights

\*Fenced Yard

\*Flexible Lease Terms

\*2 Blocks from Downtown Core

\*Convenient Access from I-25 via

**Bijou and Cimarron Exits** 

**Building: 8,914 Sq Ft** Lot Size: 23,750 Sq Ft

Year Built: 1952 **Zoning: FBZ-CEN** 

Lease Rate: \$10.00 NNN

Lease Term: 1-3 Years

**Operating Expenses: Property Taxes** 

and Building Insurance