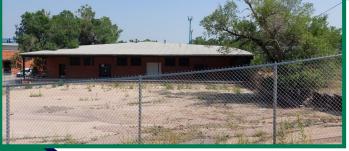

## **DOWNTOWN WAREHOUSE WITH YARD**

\*Unique Downtown Location \*Dock with Overhead Door \*12 Foot Ceiling Heights

\*Fenced Yard

\*Flexible Lease Terms

\*2 Blocks from Downtown Core

\*Convenient Access from I-25 via

**Bijou and Cimarron Exits** 

**Building: 8,914 Sq Ft** Lot Size: 23,750 Sq Ft

Year Built: 1952 **Zoning: FBZ-CEN** 

Lease Rate: \$10.00 NNN

Lease Term: 1-3 Years

**Operating Expenses: Property Taxes** 

and Building Insurance