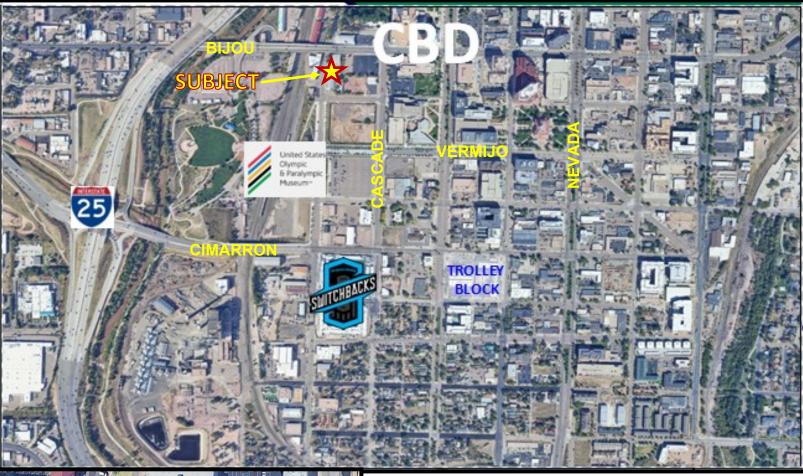

## SUBJECT

Fountain Colony, LLC 106 W Pikes Peak Colorado Springs, CO 80903 T. 719.389.1234 www.fountaincolony.com Gary H. Feffer
Principal
(Direct) 719.389.1301
(Cell) 719.339.8314
gary@fountaincolony.com