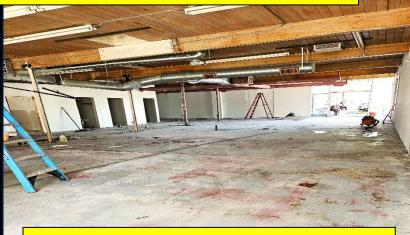

## **Commercial Space for Lease** 806 NW Murray Blvd Ptld Or

- NNN Lease / 3,000 Sq FT approx.
- Rate: Please call for details
- Visibility from Murray Blvd
- Highly Versatile Space
- Suitable for a variety of uses
- **Retail-Office-Food Service...** \*
- Strong Drive-by Traffic counts \*
- High foot Traffic Volume
- \* Dedicated Parking Lot for building customers

## Tgiusto@msn.com

Roll Up Doorway, Patio Space

Clean Slate for your build out Up to \$20,000 TI Allowance