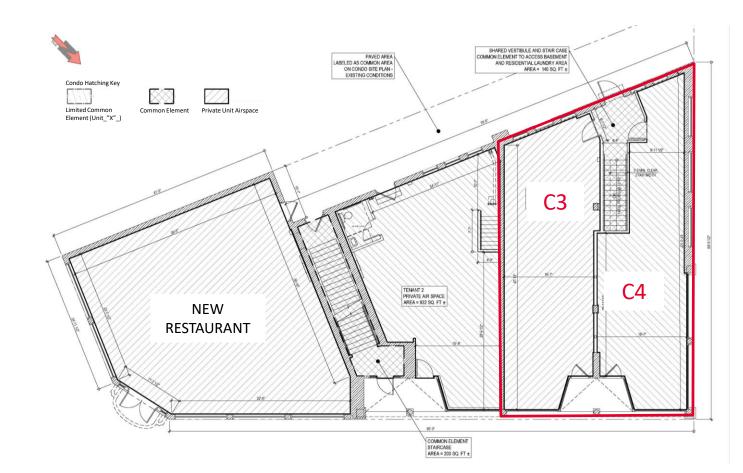

### TWO SUITES: C3 ±755 SF & C4 ±893 SF AVAILABLE / FOR LEASE

BILL GREENE / bgreene@hayessherry.com / +1 401 273 7429

## TWO SUITES: C3 ±755 SF & C4 ±893 SF AVAILABLE / FOR LEASE