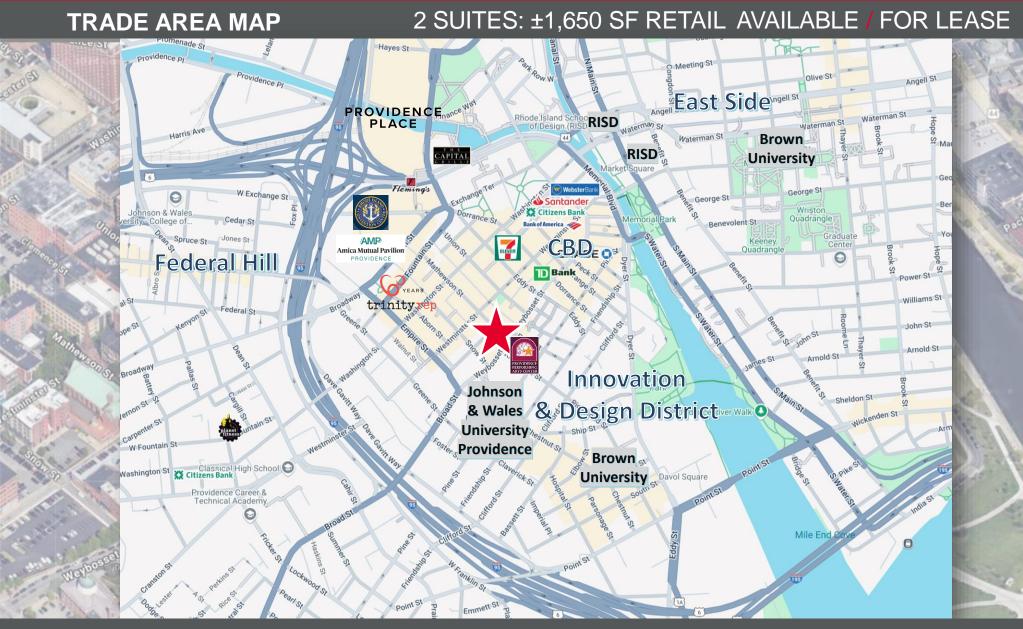

#### LOCATION

In the heart of the Providence Downtown Central Business District <u>two ground floor suites</u> are prime retail spaces across from Providence Performance Arts Center (PPAC) and abutting Johnson & Wales University with exceptional streetscape exposure and easy walkability.

#### **NEIGHBORS**

PPAC, Little City Coffee, PVD Noodle Bar, Insomnia Cookies, Johnson & Wales University, Wyndham Hotel, banks, retailers, businesses