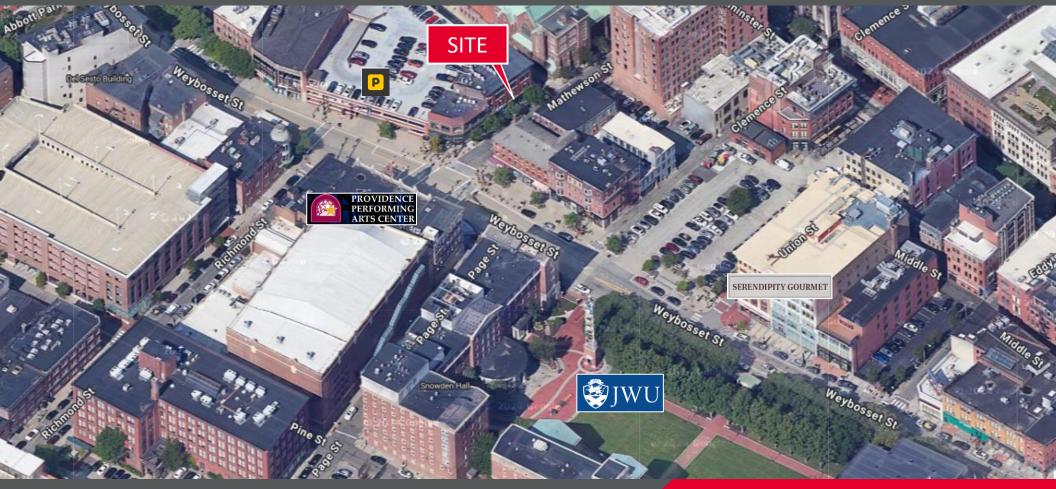

#### LOCATION

In the heart of the Providence Downtown Central Business District <u>two ground floor suites</u> are prime retail spaces across from Providence Performance Arts Center (PPAC) and abutting Johnson & Wales University with exceptional streetscape exposure and easy walkability.

#### **NEIGHBORS**

PPAC, Little City Coffee, PVD Noodle Bar, Insomnia Cookies, Johnson & Wales University, Wyndham Hotel, banks, retailers, businesses