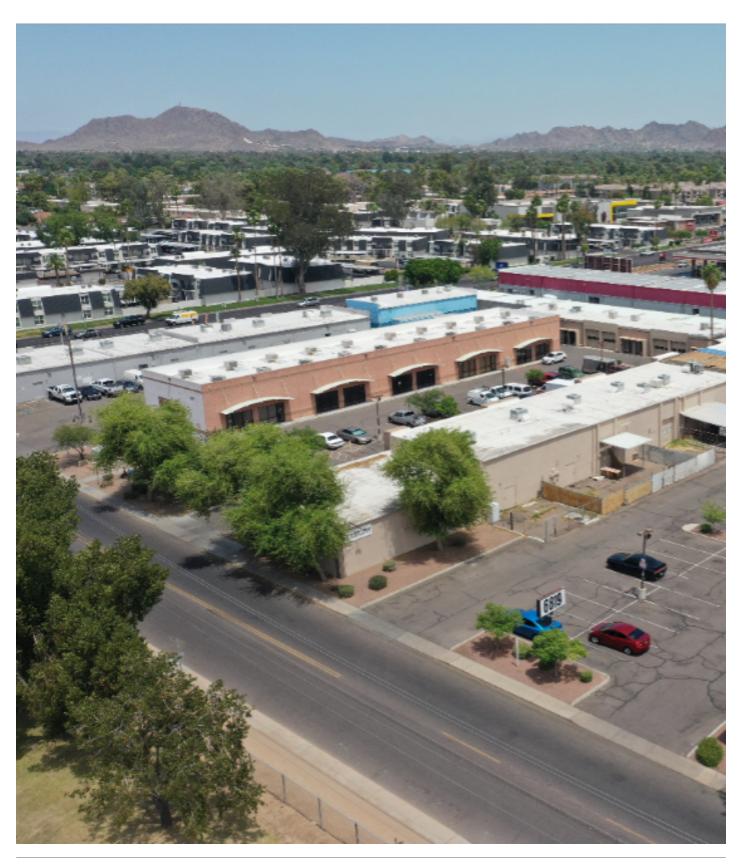

## **Property Overview**

21st Avenue & Glendale is a Mixed Use development consisting of several buildings. Spaces range 800 SF Retail spaces along Glendale Ave, to small Offices from 450-500 SF, and Warehouse/light industrial from 700-1,500 SF.

# **Available Space Sizes**

- 800 SF Retail spaces along Glendale
- 450-500 SF Mixed Use/Office
- 700-1,500 SF Mixed Use/Light industrial