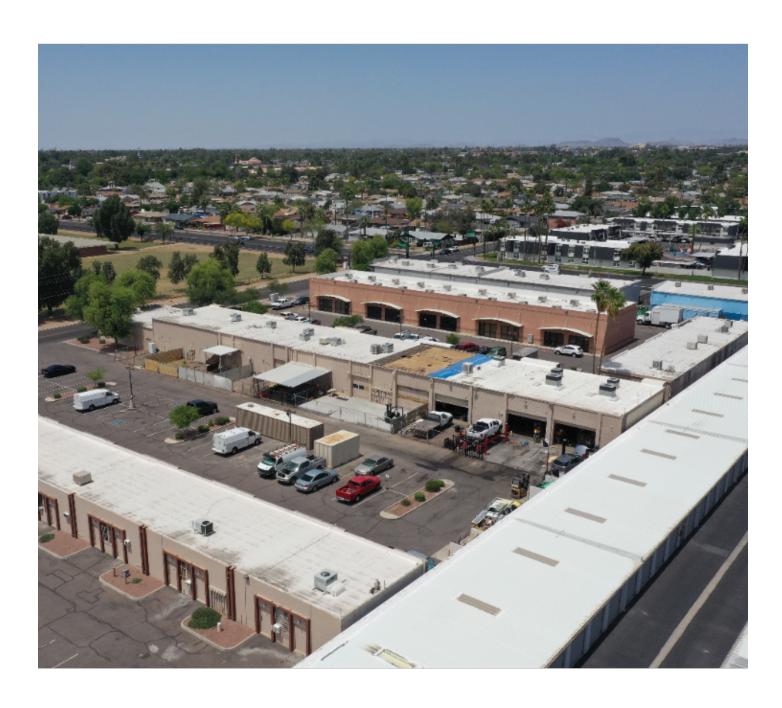

## **Property Overview**

21st Avenue & Glendale is a Mixed Use development consisting of several buildings. Spaces range 800 SF Retail spaces along Glendale Ave, to small Offices from 450-500 SF, and Warehouse/light industrial from 700-1,500 SF.

# **Available Space Sizes**

- 800 SF Retail spaces along Glendale
- 450-500 SF Mixed Use/Office
- 700-1,500 SF Mixed Use/Light industrial