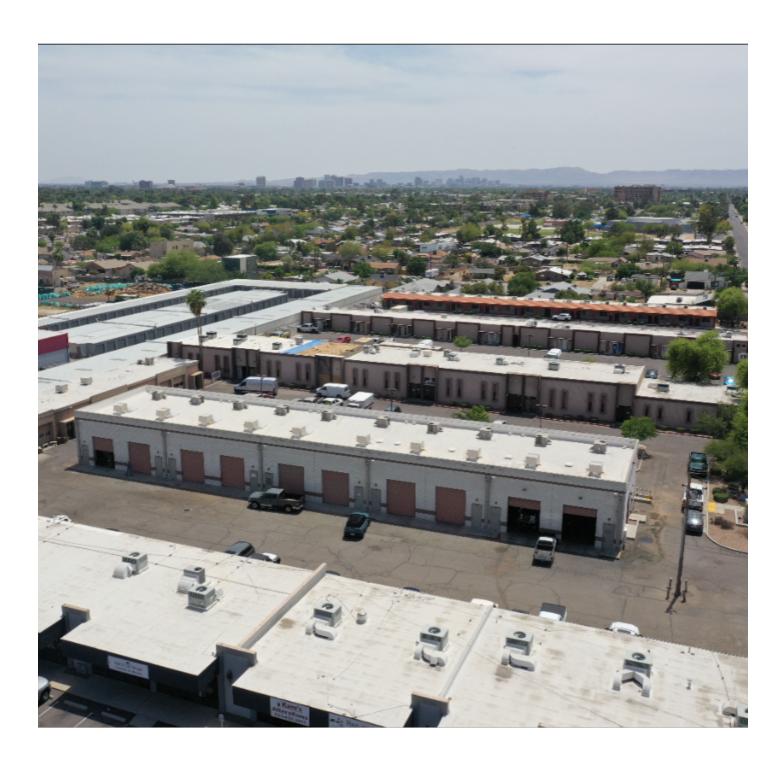

## **Property Overview**

21st Avenue & Glendale is a Mixed Use development consisting of several buildings. Spaces range 800 SF Retail spaces along Glendale Ave, to small Offices from 450-500 SF, and Warehouse/light industrial from 700-1,500 SF.

# **Available Space Sizes**

- 800 SF Retail spaces along Glendale
- 450-500 SF Mixed Use/Office
- 700-1,500 SF Mixed Use/Light industrial