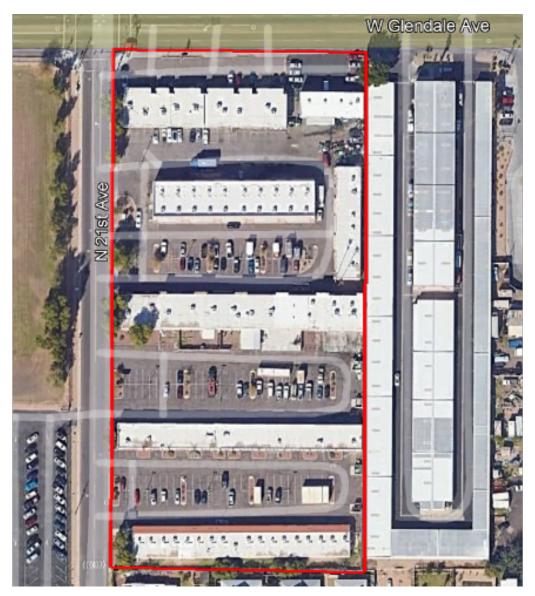

## **Property Overview**

21st Avenue & Glendale is a Mixed Use development consisting of several buildings. Spaces range 800 SF Retail spaces along Glendale Ave, to small Offices from 450-500 SF, and Warehouse/light industrial from 700-1,500 SF.

# **Available Space Sizes**

- 800 SF Retail spaces along Glendale
- 450-500 SF Mixed Use/Office
- 700-1,500 SF Mixed Use/Light industrial