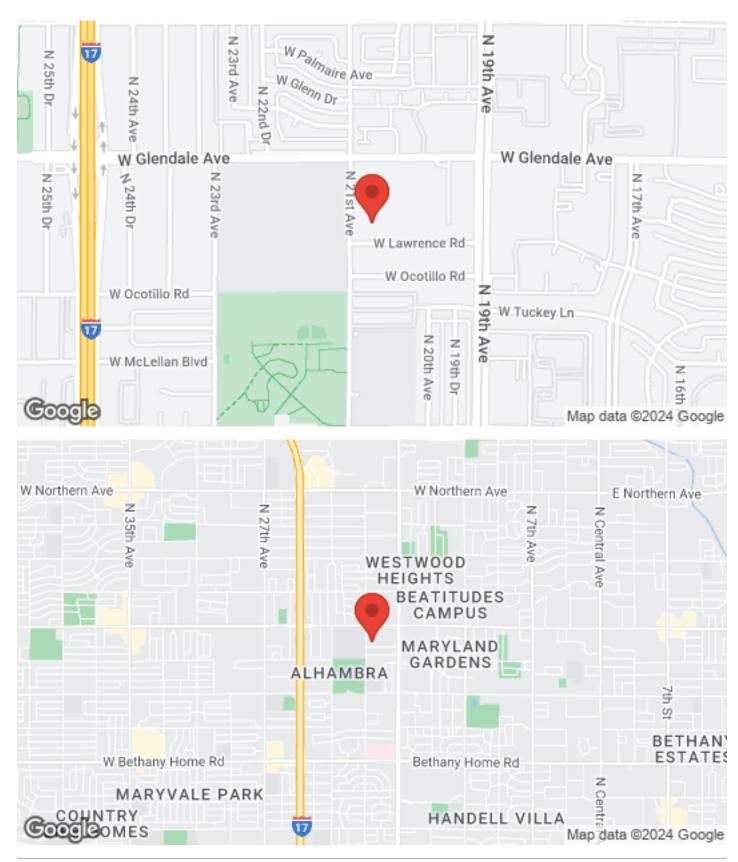

# **Available Space Sizes**

- 800 SF Retail spaces along Glendale
- 450-500 SF Mixed Use/Office
- 700-1,500 SF Mixed Use/Light industrial

## **Property Overview**

21st Avenue & Glendale is a Mixed Use development consisting of several buildings. Spaces range 800 SF Retail spaces along Glendale Ave, to small Offices from 450-500 SF, and Warehouse/light industrial from 700-1,500 SF.