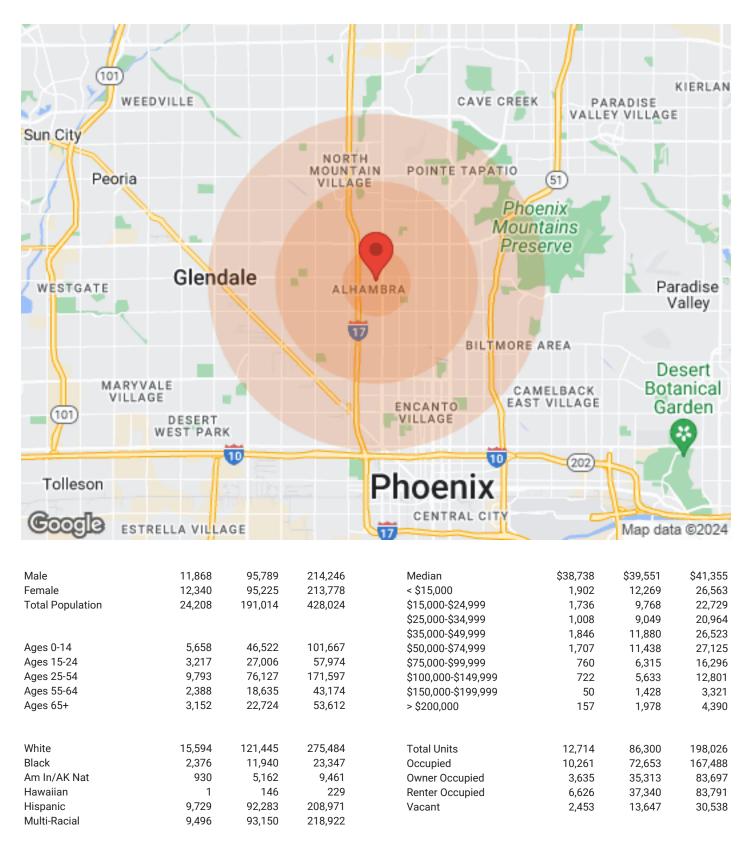

## **Property Overview**

21st Avenue & Glendale is a Mixed Use development consisting of several buildings. Spaces range 800 SF Retail spaces along Glendale Ave, to small Offices from 450-500 SF, and Warehouse/light industrial from 700-1,500 SF.