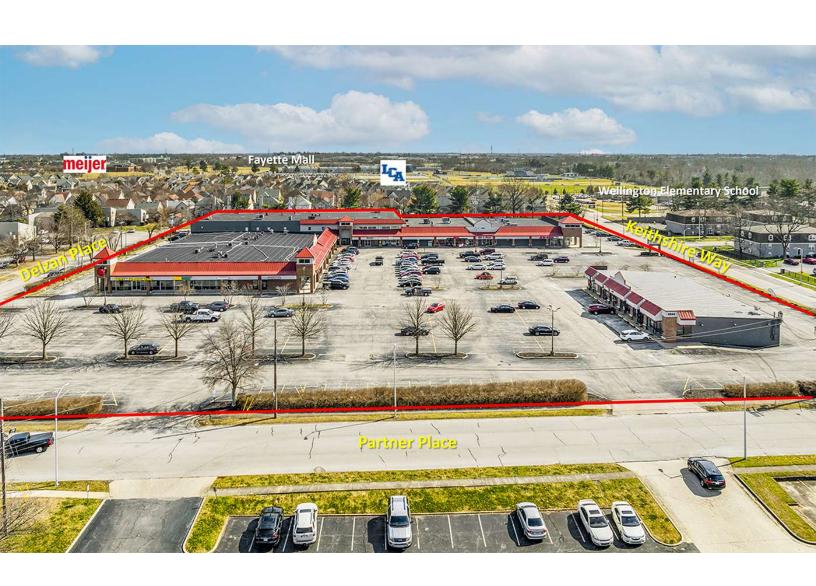

## Keithshire Place Office Suites

3330 Partner Place & 570 Delzan Place Lexington, Kentucky 40503

### **Property Highlights**

- +/-104,974 SF retail/office center
- +/-1,297 5,957 SF available for lease
- Heavily populated trade area with +/-200,000 population within a 5 mile radius
- Keithshire Way is the southern boundary road connecting Reynolds Road to Clays Mill Road and carries traffic to Meijer, Target and Lexington's regional mall, Fayette Mall
- Keithshire Place also has convenient access to the Blue Grass Airport, downtown Lexington, upscale residential communities, office, hotel accommodations, financial institutions and other amenities
- Rental Rates: \$6.95 \$10.00 PSF
- NNN's estimated to be \$2.60 PSF