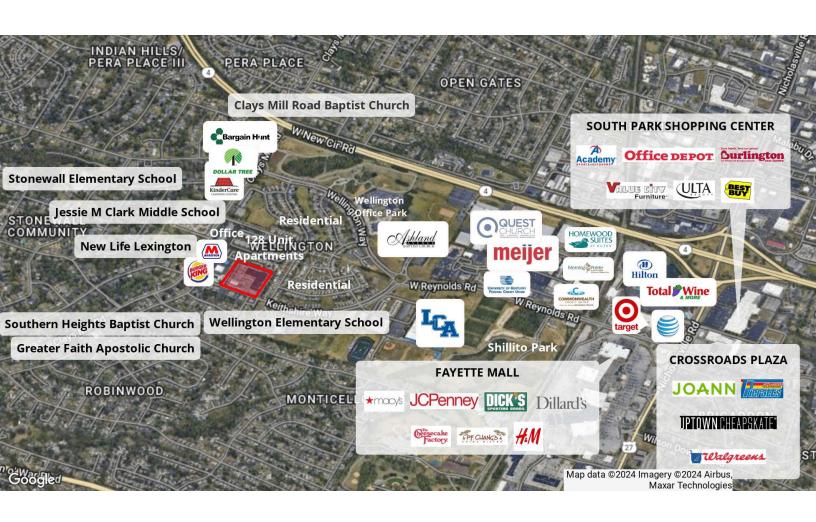

### **Property Highlights**

- +/-104,974 SF retail/office center
- +/-1,297 5,957 SF available for lease
- Heavily populated trade area with +/-200,000 population within a 5 mile radius
- Keithshire Way is the southern boundary road connecting Reynolds Road to Clays Mill Road and carries traffic to Meijer, Target and Lexington's regional mall, Fayette Mall
- Keithshire Place also has convenient access to the Blue Grass Airport, downtown Lexington, upscale residential communities, office, hotel accommodations, financial institutions and other amenities
- Rental Rates: \$6.95 \$10.00 PSF
- NNN's estimated to be \$2.60 PSF