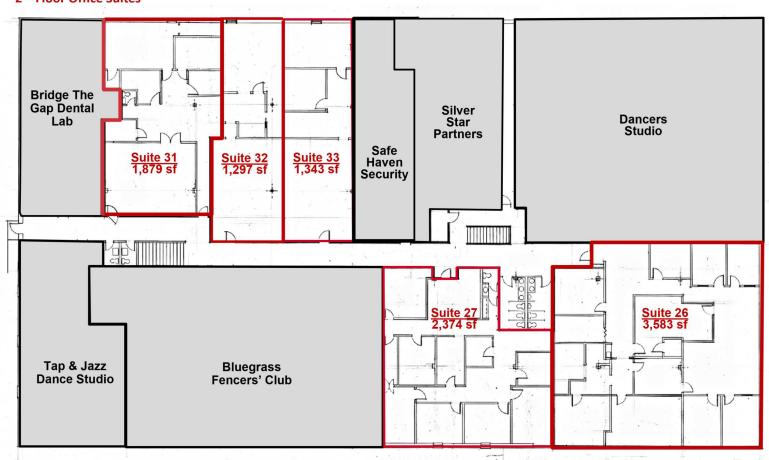

### Available Spaces

| Suite       | Size (SF)        | Lease Type     | Lease Rate        | Description                                         |
|-------------|------------------|----------------|-------------------|-----------------------------------------------------|
| Suite 12/13 | 1,680 - 3,552 SF | NNN            | \$10.00 SF/yr     | 2 - overhead garage doors ('12x10'); can be divided |
| Suite 26    | 3,583 - 5,957 SF | Modified Gross | \$2,851 per month | -                                                   |
| Suite 27    | 2,374 - 5,957 SF | Modified Gross | \$1,889 per month | -                                                   |
| Suite 31    | 1,879 - 4,519 SF | Modified Gross | \$1,495 per month | Can be combined with Suites 32 & 33                 |
| Suite 32    | 1,297 - 4,519 SF | Modified Gross | \$1,032 per month | Can be combined with Suites 31 & 33                 |
| Suite 33    | 1,343 - 4,519 SF | Modified Gross | \$1,069 per month | Can be combined with Suites 31 & 32                 |

#### 2<sup>nd</sup> Floor Office Suites

PROPOSED FLOOR PLAN

| Population                           | 1 Mile              | 3 Miles               | 5 Miles               |
|--------------------------------------|---------------------|-----------------------|-----------------------|
| Total Population                     | 9,103               | 92,761                | 198,998               |
| Average Age                          | 42.3                | 39.6                  | 38.7                  |
| Average Age (Male)                   | 39.3                | 37.8                  | 36.8                  |
| Average Age (Female)                 | 44.7                | 41.1                  | 40.2                  |
|                                      |                     |                       |                       |
| Households & Income                  | 1 Mile              | 3 Miles               | 5 Miles               |
| Households & Income Total Households | <b>1 Mile</b> 3,681 | <b>3 Miles</b> 40,237 | <b>5 Miles</b> 84,520 |
|                                      |                     |                       |                       |
| Total Households                     | 3,681               | 40,237                | 84,520                |