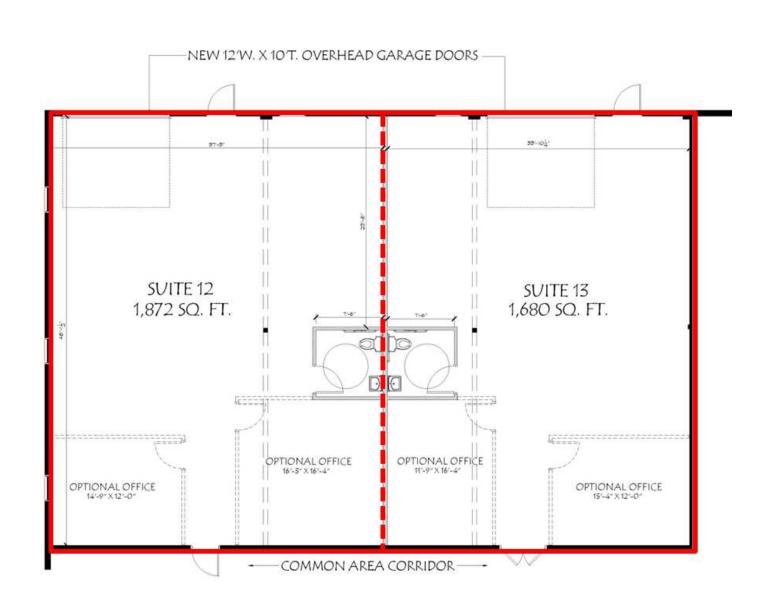

### Available Spaces

| Suite       | Size (SF)        | Lease Type     | Lease Rate        | Description                                         |
|-------------|------------------|----------------|-------------------|-----------------------------------------------------|
| Suite 12/13 | 1,680 - 3,552 SF | NNN            | \$10.00 SF/yr     | 2 - overhead garage doors ('12x10'); can be divided |
| Suite 26    | 3,583 - 5,957 SF | Modified Gross | \$2,851 per month | -                                                   |
| Suite 27    | 2,374 - 5,957 SF | Modified Gross | \$1,889 per month | -                                                   |
| Suite 31    | 1,879 - 4,519 SF | Modified Gross | \$1,495 per month | Can be combined with Suites 32 & 33                 |
| Suite 32    | 1,297 - 4,519 SF | Modified Gross | \$1,032 per month | Can be combined with Suites 31 & 33                 |
| Suite 33    | 1,343 - 4,519 SF | Modified Gross | \$1,069 per month | Can be combined with Suites 31 & 32                 |