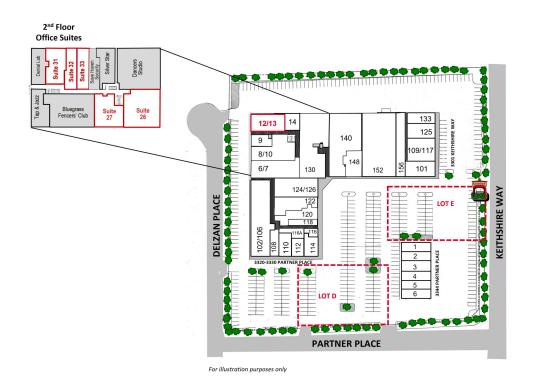

| Spaces      | Rate              | Size             | Type |
|-------------|-------------------|------------------|------|
| Suite 12/13 | \$10.00 SF/yr     | 1,680 - 3,552 SF | NNN  |
| Suite 26    | \$2,851 per month | 3,583 - 5,957 SF | MG   |
| Suite 27    | \$1,889 per month | 2,374 - 5,957 SF | MG   |
| Suite 31    | \$1,495 per month | 1,879 - 4,519 SF | MG   |
| Suite 32    | \$1,032 per month | 1,297 - 4,519 SF | MG   |
| Suite 33    | \$1,069 per month | 1,343 - 4,519 SF | MG   |

### Available Spaces

| Suite       | Size (SF)        | Lease Type     | Lease Rate        | Description                                         |
|-------------|------------------|----------------|-------------------|-----------------------------------------------------|
| Suite 12/13 | 1,680 - 3,552 SF | NNN            | \$10.00 SF/yr     | 2 - overhead garage doors ('12x10'); can be divided |
| Suite 26    | 3,583 - 5,957 SF | Modified Gross | \$2,851 per month | -                                                   |
| Suite 27    | 2,374 - 5,957 SF | Modified Gross | \$1,889 per month | -                                                   |
| Suite 31    | 1,879 - 4,519 SF | Modified Gross | \$1,495 per month | Can be combined with Suites 32 & 33                 |
| Suite 32    | 1,297 - 4,519 SF | Modified Gross | \$1,032 per month | Can be combined with Suites 31 & 33                 |
| Suite 33    | 1,343 - 4,519 SF | Modified Gross | \$1,069 per month | Can be combined with Suites 31 & 32                 |

#### 2<sup>nd</sup> Floor Office Suites

PROPOSED FLOOR PLAN

| Population                           | 1 Mile              | 3 Miles               | 5 Miles               |
|--------------------------------------|---------------------|-----------------------|-----------------------|
| Total Population                     | 9,103               | 92,761                | 198,998               |
| Average Age                          | 42.3                | 39.6                  | 38.7                  |
| Average Age (Male)                   | 39.3                | 37.8                  | 36.8                  |
| Average Age (Female)                 | 44.7                | 41.1                  | 40.2                  |
|                                      |                     |                       |                       |
| Households & Income                  | 1 Mile              | 3 Miles               | 5 Miles               |
| Households & Income Total Households | <b>1 Mile</b> 3,681 | <b>3 Miles</b> 40,237 | <b>5 Miles</b> 84,520 |
|                                      |                     |                       |                       |
| Total Households                     | 3,681               | 40,237                | 84,520                |