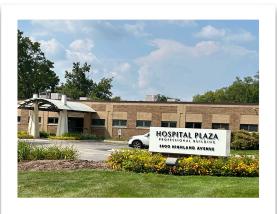

# Medical Office Suites Across From Good Samaritan Hospital 3800 Highland Ave. Downers Grove, IL

#### PROPERTY HIGHLIGHTS

High end finished buildout located at the entrance to the building.

Currently occupied as Eye Doctor/ Showroom. Located directly across from Good Samaritan Hospital. Stop light entrance & exit, ample parking. Ideally suited for multiple medical uses. Easy access to I-88, I-290, I-294.