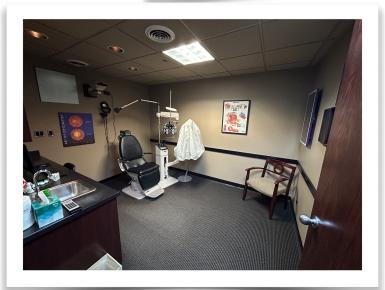

#### PROPERTY HIGHLIGHTS

High end finished buildout located at the entrance to the building.

Currently occupied as Eye Doctor/ Showroom. Located directly across from Good Samaritan Hospital. Stop light entrance & exit, ample parking. Ideally suited for multiple medical uses. Easy access to I-88, I-290, I-294.