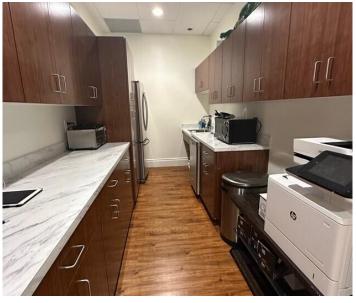

# FOR SALE: Move-In Ready Office Condo

Thoughtfully Designed, Flexible Workspace

This ±910 SF office condo offers a warm, professional interior featuring wood grain flooring, elegant wainscoting, and glass wall accents. With a flexible layout, the suite includes open workspaces, a conference/private room with sliding door access, and a versatile glass-walled space perfect for medical, wellness, or boutique office uses. The suite is fully move-in ready with a kitchenette and ample parking for staff and clients.