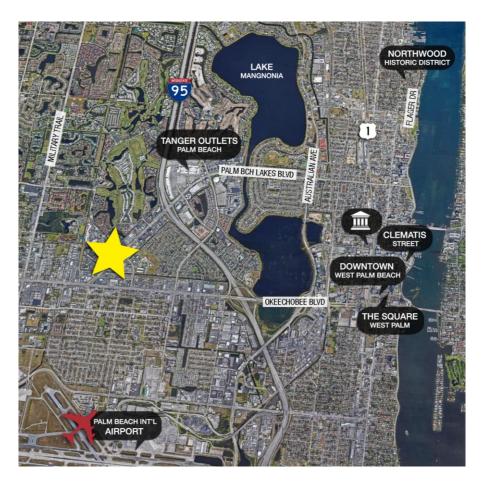

## Office/Medical Space in the Heart of West Palm Beach

Strategically located in the heart of Palm Beach Lakes Boulevard, this property provides exceptional accessibility to premier amenities and major roads.

This fantastic location is positioned near Tanger Outlets Palm Beach, Target, Whole Foods, and Publix. Conveniences within walking distance include Red Lobster, Park Avenue BBQ, Twin Peaks, and Walgreens – with more options only minutes away.