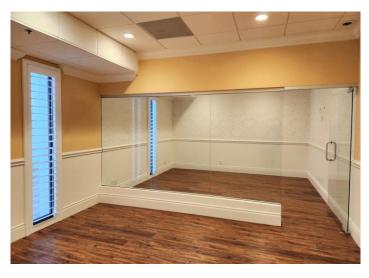

# FOR SALE: Move-In Ready Office Condo

Thoughtfully Designed, Flexible Workspace

This ±910 SF office condo offers a warm, professional interior featuring wood grain flooring, elegant wainscoting, and glass wall accents. With a flexible layout, the suite includes open workspaces, a conference/private room with sliding door access, and a versatile glass-walled space perfect for medical, wellness, or boutique office uses. The suite is fully move-in ready with a kitchenette and ample parking for staff and clients.