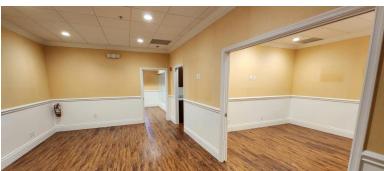

# FOR SALE: Move-In Ready Office Condo

Thoughtfully Designed, Flexible Workspace

This ±910 SF office condo offers a warm, professional interior featuring wood grain flooring, elegant wainscoting, and glass wall accents. With a flexible layout, the suite includes open workspaces, a conference/private room with sliding door access, and a versatile glass-walled space perfect for medical, wellness, or boutique office uses. The suite is fully move-in ready with a kitchenette and ample parking for staff and clients.