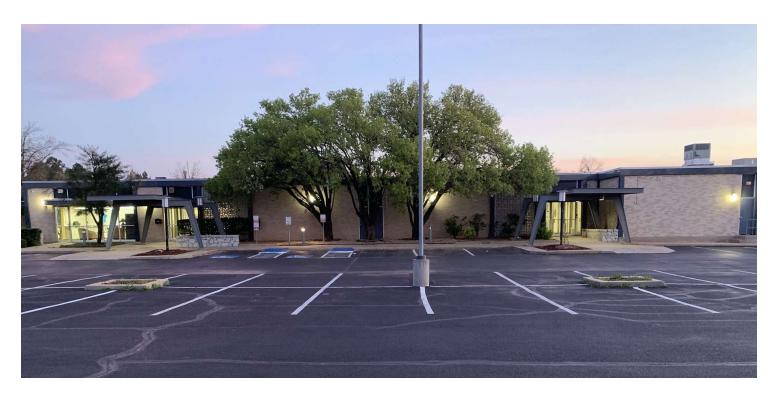

#### **OFFERING SUMMARY**

| Lease Rate:    | \$13.50 SF/yr (MG) |
|----------------|--------------------|
| Building Size: | 17,557 SF          |
| Available SF:  | 1,200 SF           |
| Year Built:    | 1963               |
| Renovated:     | 2022               |

### **PROPERTY OVERVIEW**

- Tenants will benefit from beautiful granite upgrades throughout the building and kitchenettes in most suites.
- Excellent visibility with full block frontage on N Meridian Avenue between NW 52nd Street and NW 53rd Street.
- New water heaters have been installed throughout the property, and the central heat and air have been recently replaced.
- Common area restrooms, alarm system in place for all tenants to have access to building after hours.