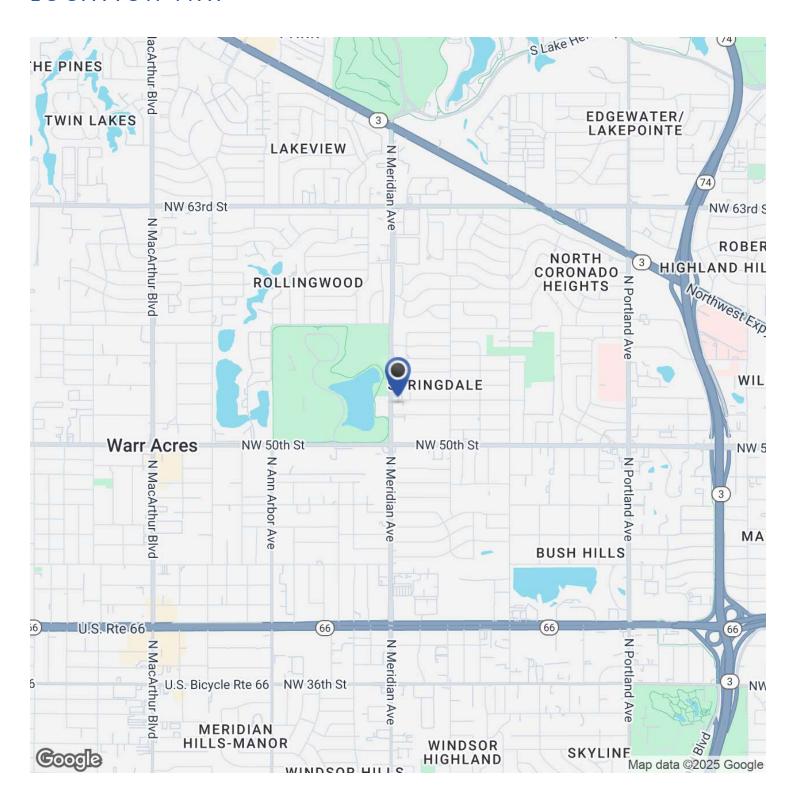

ding Size: | 17,557 SF          |
| Available SF:  | 1,200 SF           |
| Year Built:    | 1963               |
| Renovated:     | 2022               |

### **PROPERTY OVERVIEW**

- Tenants will benefit from beautiful granite upgrades throughout the building and kitchenettes in most suites.
- Excellent visibility with full block frontage on N Meridian Avenue between NW 52nd Street and NW 53rd Street.
- New water heaters have been installed throughout the property, and the central heat and air have been recently replaced.
- Common area restrooms, alarm system in place for all tenants to have access to building after hours.

#### **JASON HOGSETT**

405.919.5658 jason@creekcre.com



# ADDITIONAL PHOTOS













### **JASON HOGSETT**

405.919.5658 jason@creekcre.com



## LOCATION MAP



### JASON HOGSETT

405.919.5658 jason@creekcre.com



# DEMOGRAPHICS MAP & REPORT



| POPULATION           | 0.25 MILES | 0.5 MILES | 1 MILE |
|----------------------|------------|-----------|--------|
| Total Population     | 762        | 3,292     | 13,451 |
| Average Age          | 38.3       | 37.0      | 38.5   |
| Average Age (Male)   | 35.2       | 33.5      | 36.3   |
| Average Age (Female) | 35.3       | 36.3      | 38.4   |

| HOUSEHOLDS & INCOME | 0.25 MILES | 0.5 MILES | 1 MILE    |
|---------------------|------------|-----------|-----------|
| Total Households    | 447        | 1,626     | 6,687     |
| # of Persons per HH | 1.7        | 2.0       | 2.0       |
| Average HH Income   | \$42,965   | \$48,365  | \$51,164  |
| Average House Value | \$145,063  | \$136,919 | \$11