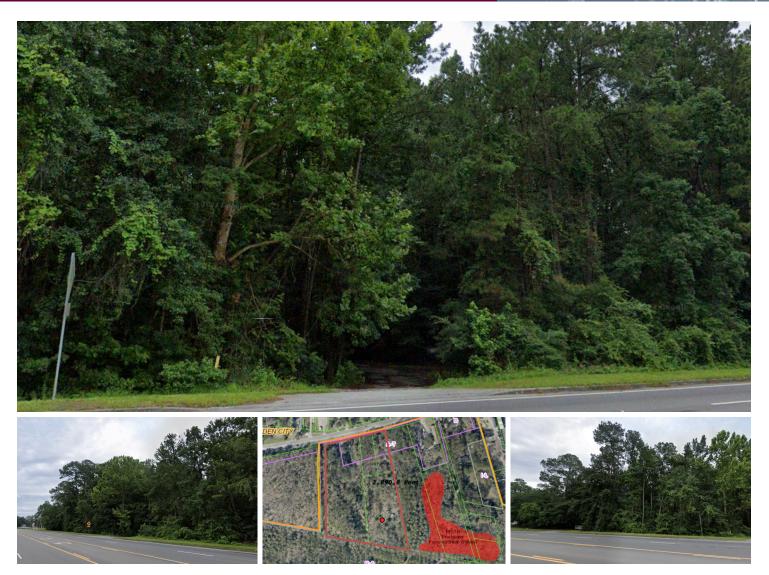

## 5125-5127 Ogeechee Rd

Savannah, Ga I 31419

## Listed

This 5.52-acre property in Savannah is an excellent commercial development opportunity. Situated in the heart of the city with easy access to major transportation routes, including Dean Forest and Highway 17, It offers convenient connectivity to Downtown Savannah and the I-16 Hyundai EV Plant, just 23 miles away. Moreover, being in an X Flood Zone, means that it is not in a high-risk flood area, minimizing the potential for damage and insurance complexities.